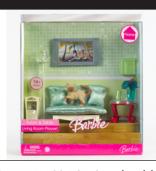

### **K8608 - BARBIE® LIVING ROOM PLAYSET**

PRODUCT NUMBER LOCATION: On cushion label and pillow label

ACCESSORY ITEMS AFFECTED: Brown paint on miniature cat

NUMBER OF RETURNED PRODUCTS: