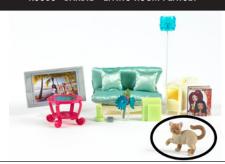

### **K8608 - BARBIE® LIVING ROOM PLAYSET**

PRODUCT NUMBER LOCATION: On cushion label and pillow label

ACCESSORY ITEMS AFFECTED: Brown paint on miniature cat

NUMBER OF RETURNED PRODUCTS: