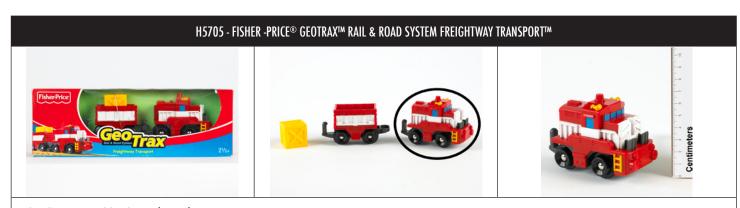

### NO Barbie® dolls are included within the recall.

Mattel<sup>®</sup> is also recalling the Fisher-Price<sup>®</sup> GEOTRAX™ Rail & Road System Freightway Transport™ toy, which contains the following model numbers: B4342 or H5705. The affected toy was manufactured between July 31, 2006 and September 4, 2006.

### PLEASE NOTE: NO BARBIE® DOLLS ARE INCLUDED WITHIN THE RECALL

Details of the one Fisher-Price® toy being voluntarily recalled are:

PRODUCT NUMBER LOCATION: Underneath engine

ACCESSORY ITEMS AFFECTED: The yellow headlights on the train car and miniature ladder