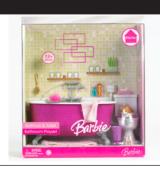

### K8607 - BARBIE® BATHTUB & TOILET PLAYSET

PRODUCT NUMBER LOCATION: Underside of bathtub

ACCESSORY ITEMS AFFECTED: Brown paint on miniature cat

NUMBER OF RETURNED PRODUCTS: