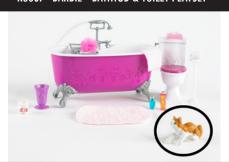

### K8607 - BARBIE® BATHTUB & TOILET PLAYSET

PRODUCT NUMBER LOCATION: Underside of bathtub

ACCESSORY ITEMS AFFECTED: Brown paint on miniature cat

NUMBER OF RETURNED PRODUCTS: