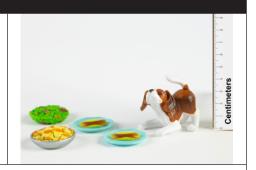

# K8606 - BARBIE® TABLE & CHAIRS KITCHEN PLAYSET

PRODUCT NUMBER LOCATION: Underside of table

ACCESSORY ITEMS AFFECTED: Yellow food on two dinner plates; Brown on miniature dog; Yellow and orange on potato chip bowl; Orange on salad bowl