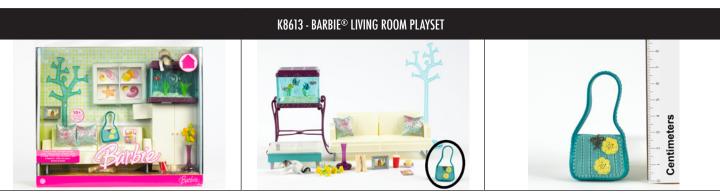

### **K8608 - BARBIE® LIVING ROOM PLAYSET**

PRODUCT NUMBER LOCATION: On cushion label and pillow label

ACCESSORY ITEMS AFFECTED: Brown paint on miniature cat

NUMBER OF RETURNED PRODUCTS:

ACCESSORY ITEMS AFFECTED: Yellow flowers on handbag

NUMBER OF RETURNED PRODUCTS: