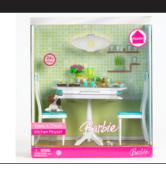

# K8606 - BARBIE® TABLE & CHAIRS KITCHEN PLAYSET

PRODUCT NUMBER LOCATION: Underside of table

ACCESSORY ITEMS AFFECTED: Yellow food on two dinner plates; Brown on miniature dog; Yellow and orange on potato chip bowl; Orange on salad bowl