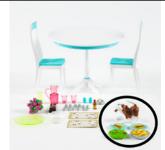

# K8606 - BARBIE® TABLE & CHAIRS KITCHEN PLAYSET

PRODUCT NUMBER LOCATION: Underside of table

ACCESSORY ITEMS AFFECTED: Yellow food on two dinner plates; Brown on miniature dog; Yellow and orange on potato chip bowl; Orange on salad bowl