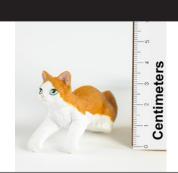

### K8607 - BARBIE® BATHTUB & TOILET PLAYSET

PRODUCT NUMBER LOCATION: Underside of bathtub

ACCESSORY ITEMS AFFECTED: Brown paint on miniature cat

NUMBER OF RETURNED PRODUCTS: