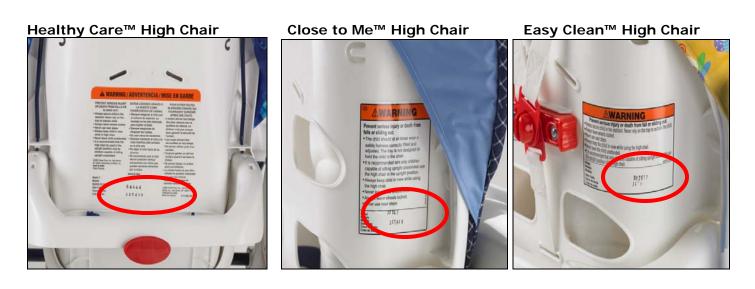

Locate your high chair's product number. The product number is located on a white sticker on the back of the seat. Please use the below images to assist you in locating the product number.

| Healthy Care™                           | Close to Me™ | Easy Clean™ |
|-----------------------------------------|--------------|-------------|
| B2875, B8866, C4632, G5919<br>and G8659 | K3798        | К3797       |

If you do **not** own a product that matches any of the above product numbers, you are **not affected** by this recall and you can continue to use your high chair.

If own a Healthy Care<sup>™</sup>, Close to Me<sup>™</sup>, or Easy Clean<sup>™</sup> High Chairs matching one of the above product numbers or you don't know if your high chair matches one of the above product numbers, Please turn your Healthy Care<sup>™</sup>, Close to Me<sup>™</sup>, or Easy Clean<sup>™</sup> High Chair around to view the back of the product.