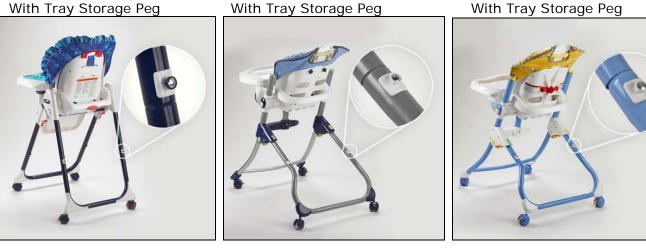

Sample Image of Products (Colors, fashion, and toy accessories for each High Chair vary)Healthy Care™ High ChairClose to Me™ High ChairEasy Clean™ High Chair

Does your highchair have the tray storage pegs as illustrated in the above sample images?

1) If your Healthy Care<sup>™</sup>, Close to Me<sup>™</sup>, or Easy Clean<sup>™</sup> High Chairs does not have tray storage pegs as illustrated in the above image, you are **not affected** by this recall and can continue to use your High Chair

2) If your Healthy Care<sup>™</sup>, Close to Me<sup>™</sup>, or Easy Clean<sup>™</sup> High Chairs have tray storage pegs that match the above image you **are affected** by this recall.