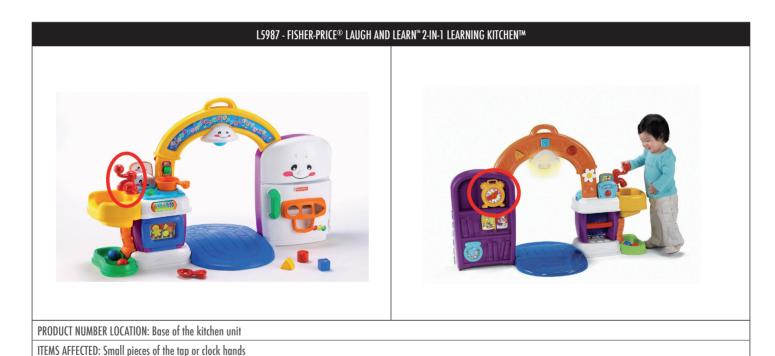

Consumers should immediately take the recalled toy away from children.

The Fisher-Price® Laugh and Learn™ 2-in-1 Learning Kitchen™ unit has two sides of play, featuring a refrigerator, sink, clock and more.

Small pieces of the tap or clock hands pose a choking hazard to children if liberated from the kitchen unit. Please refer to the images below.

There have been no reports of injuries involving the affected products in Australia.