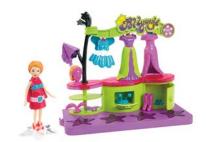

G8616 – POLLY POCKET!™ QUIK-CLIK™ POOL PARTY® Playset (LILA®) (H1554)

J1659 - POLLYWOOD LIMOSCENE VEHICLE

J1660 − Dial-A-Style™ Lila® Doll (J1661)

J1660 – Dial-A-Style™ Lea™ (J1662)

J1681 –POLLYWORLD ROCK THEME PARK