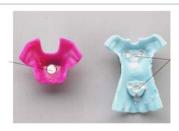

Affected product with a visible silver button.

Unaffected product with covering.

The magnets can be swallowed, aspirated by young children or placed in their ears or nose leading to potentially serious injuries to children who swallow more than one magnet. Magnets placed in the nose or ears can cause swelling and be difficult to remove.

Affected Polly Pocket! ™ fashions and other accessories have magnets that are visible from the backside of the part, appearing as a small silver button. Unaffected fashion pieces will have a white coating over the magnets as shown below. The accessories which came with these fashions are also unaffected. These magnets may have a clear or colored coating or cover.