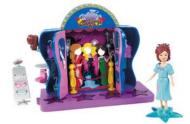

G8616 – POLLY POCKET!™ QUIK-CLIK™ POOL PARTY® Playset (LILA®) (H1554)

J1659 - POLLYWOOD LIMOSCENE VEHICLE

J1660 − Dial-A-Style™ Lila® Doll (J1661)

J1660 – Dial-A-Style™ Lea™ (J1662)

J1681 –POLLYWORLD ROCK THEME PARK