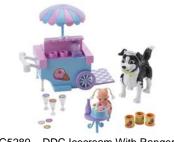

G5289 – DDC Icecream With Ranger Playset (H1530)

G9703 - Puppy Park with Dixie Playset

For more information click on the following link: <a href="http://www.safety.mattel-online.com">http://www.safety.mattel-online.com</a>