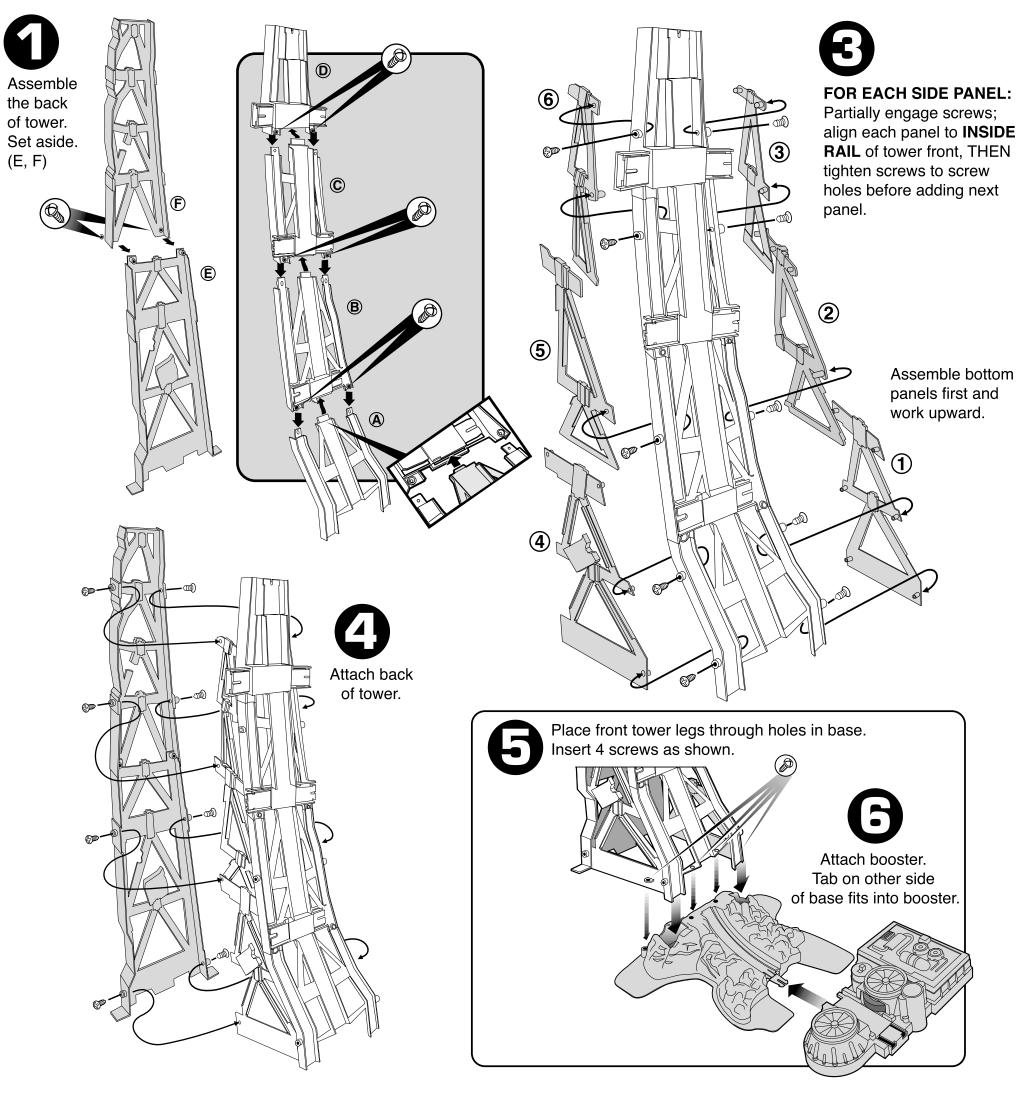

ASSEMBLY TIPS: Look for letters or numbers marked on the tower panels (as shown) for reference.