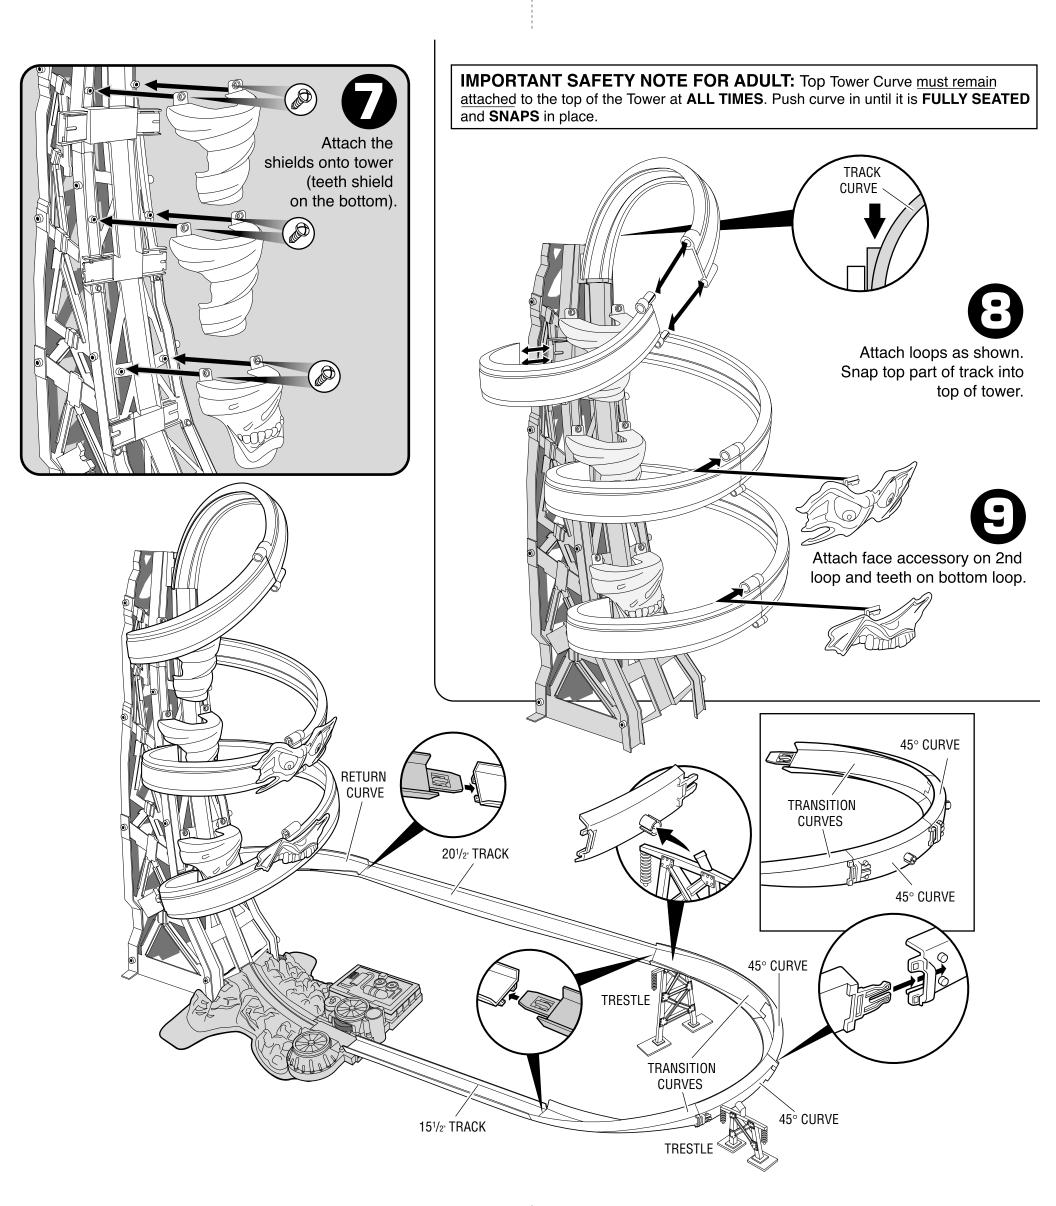

ASSEMBLY TIPS: Look for letters or numbers marked on the tower panels (as shown) for reference.