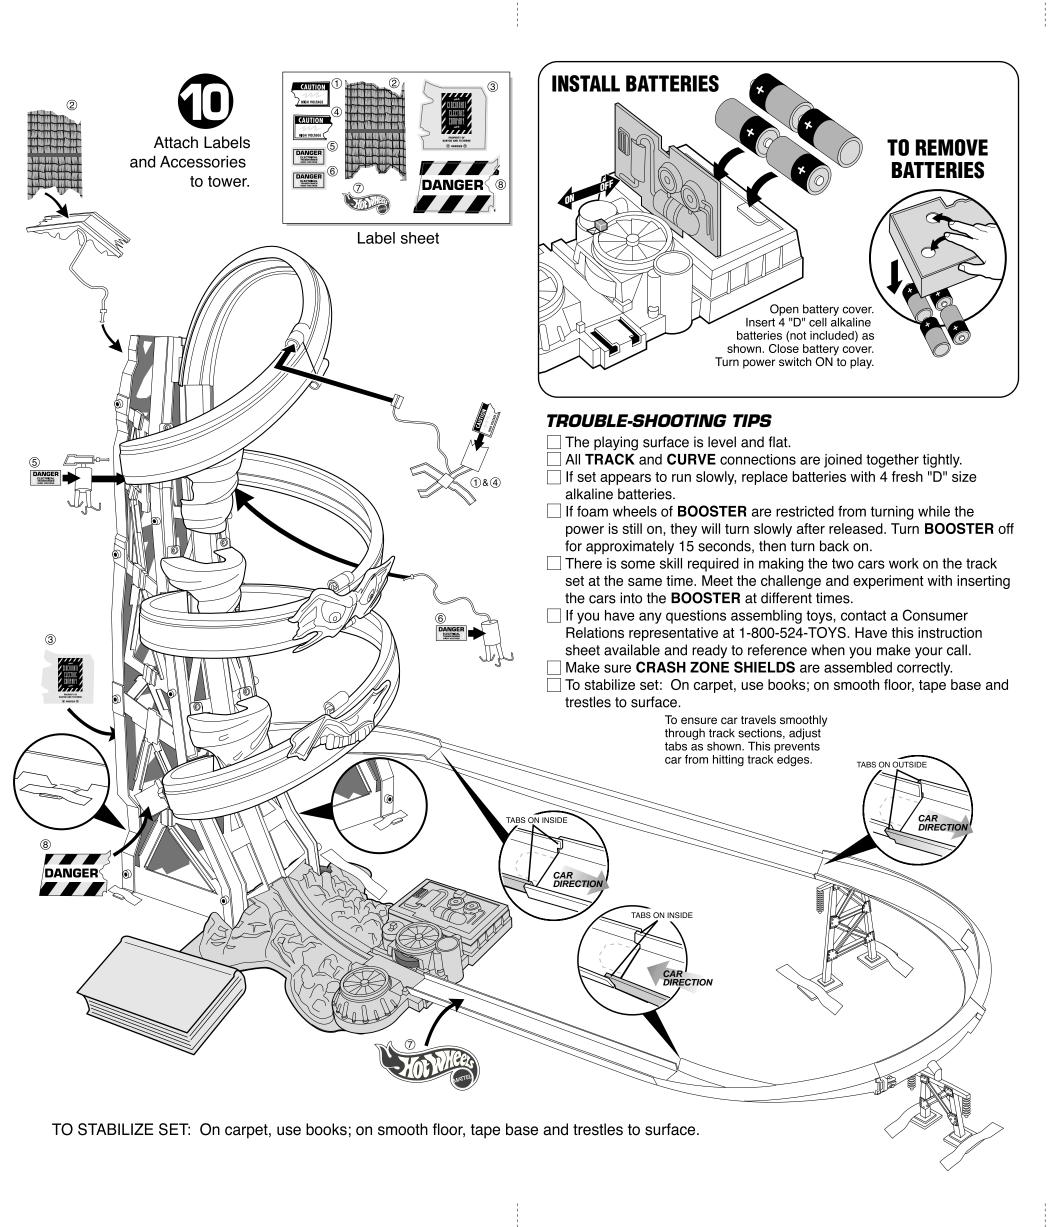

## **BATTERY SAFETY INFORMATION:**

- 1. Non-rechargeable batteries are not to be recharged.
- 2. Rechargeable batteries are to be removed from the product before they are charged.
- 3. If removable rechargeable batteries are used, they are only to be charged under adult supervision.
- 4. Do not mix alkaline, standard (carbon-zinc), or rechargeable (nickel-cadmium) batteries.
- 5. Do not mix old batteries and new batteries.
- 6. Only batteries of the same or equivalent type as recommended are to be used.
- 7. Be sure to insert batteries with the correct polarities and always follow the toy and battery manufacturers' instructions.
- 8. Exhausted batteries are to be removed from the product.
- 9. The supply terminals are not to be short-circuited.
- 10. Dispose of batteries safely.