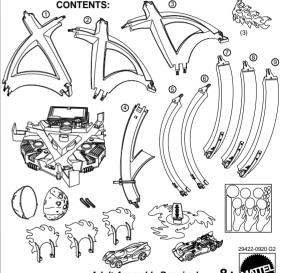

## FIREBALL<sup>™</sup> RACEWAY

Track set includes high-speed cars that collide. Cars may eject from track unexpectedly. Users must be alert to cars that exit the track set.

Adult Assembly Required.

Requires Phillips screwdriver for assembly (not included).
Requires 4 "D" size alkaline batteries (not included).