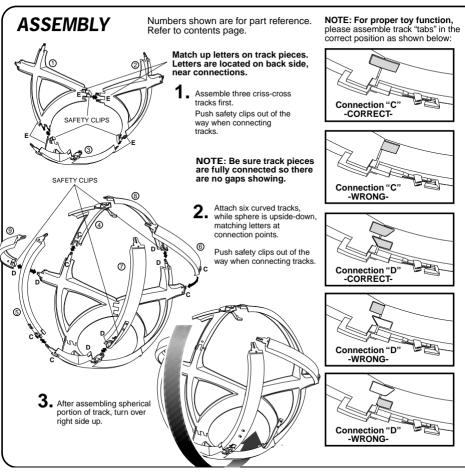

## FIREBALL<sup>™</sup> RACEWAY

Track set includes high-speed cars that collide. Cars may eject from track unexpectedly. Users must be alert to cars that exit the track set.

Adult Assembly Required.

Requires Phillips screwdriver for assembly (not included).
Requires 4 "D" size alkaline batteries (not included).