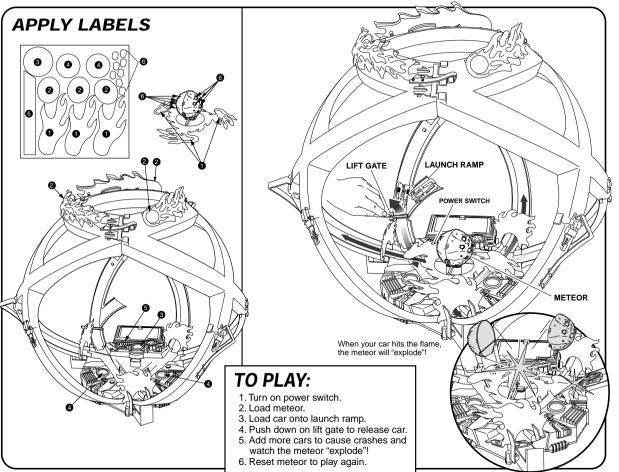

## FIREBALL<sup>™</sup> RACEWAY

Track set includes high-speed cars that collide. Cars may eject from track unexpectedly. Users must be alert to cars that exit the track set.

Adult Assembly Required.

Requires Phillips screwdriver for assembly (not included).
Requires 4 "D" size alkaline batteries (not included).