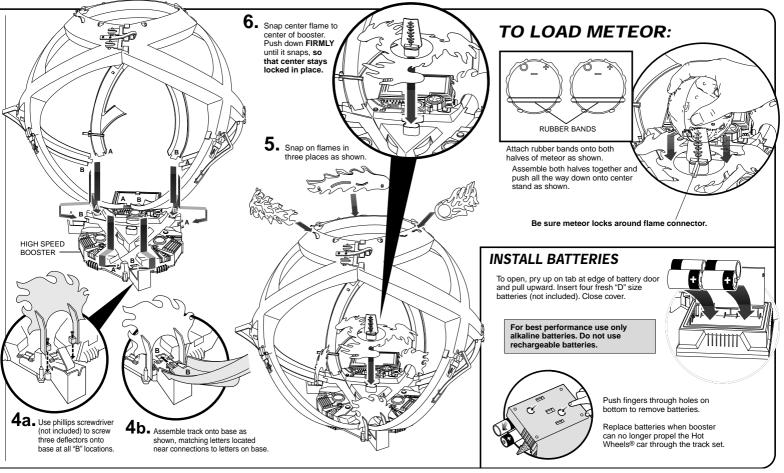

## ALKALINE BATTERIES RECOMMENDED:

Toy may not function or operate with other types of batteries.

## FIREBALL<sup>™</sup> RACEWAY

Track set includes high-speed cars that collide. Cars may eject from track unexpectedly. Users must be alert to cars that exit the track set.

Adult Assembly Required.

Requires Phillips screwdriver for assembly (not included).
Requires 4 "D" size alkaline batteries (not included).