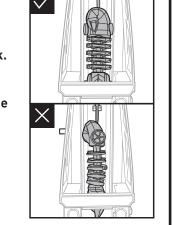

#### PERFORMANCE TIPS

Q. After launching the mutant, it keeps falling off the track. What's wrong?

A. If the mutant is attached at an angle with one side off the track, it will not launch properly. Make sure wheels are flush with the track for proper performance.