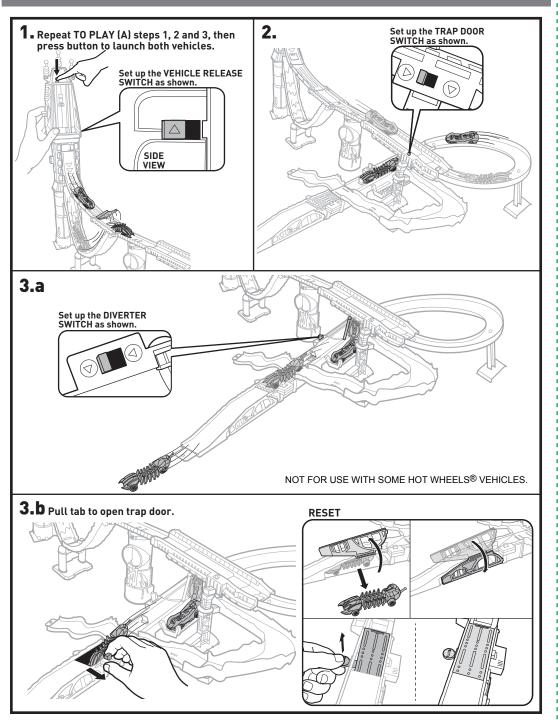

#### PERFORMANCE TIPS

Q. After launching the mutant, it keeps falling off the track. What's wrong?

A. If the mutant is attached at an angle with one side off the track, it will not launch properly. Make sure wheels are flush with the track for proper performance.







©2014 Mattel. All Rights Reserved. Mattel, Inc., 636 Girard Avenue, East Aurora, NY 14052, U.S.A. Consumer Relations 1-800-524-8697. Mattel U.K. Ltd., Vanwall Business Park, Maidenhead SL6 4UB. Helpline 01628 500303. Mattel Australia Pty., Ltd., Richmond, Victoria. 3121.Consumer Advisory Service - 1300 135 312. Mattel East Asia Ltd., Room 503-09, North Tower, World Finance Centre, Harbour City, Tsimshatsui, HK, China. Diimport & Diedarkan Oleh: Mattel SEA Ptd Ltd.(993532-P) Lot 13.5, 13th Floor, Menara Lien Hoe, Persi