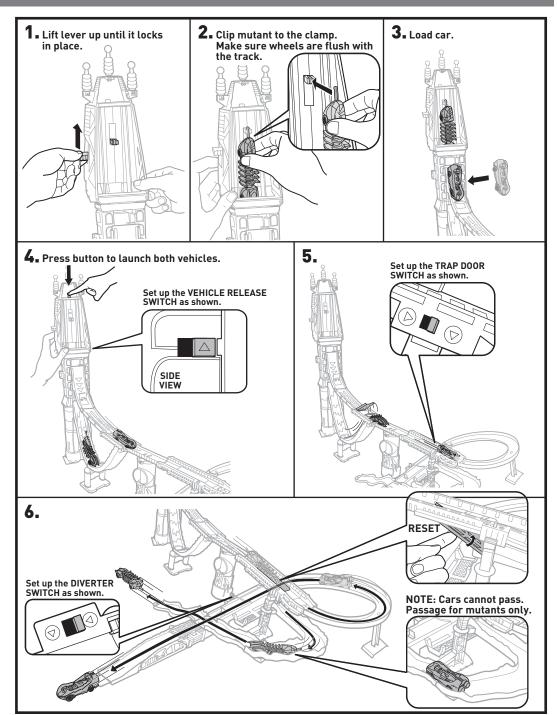

#### PERFORMANCE TIPS

Q. After launching the mutant, it keeps falling off the track. What's wrong?

A. If the mutant is attached at an angle with one side off the track, it will not launch properly. Make sure wheels are flush with the track for proper performance.