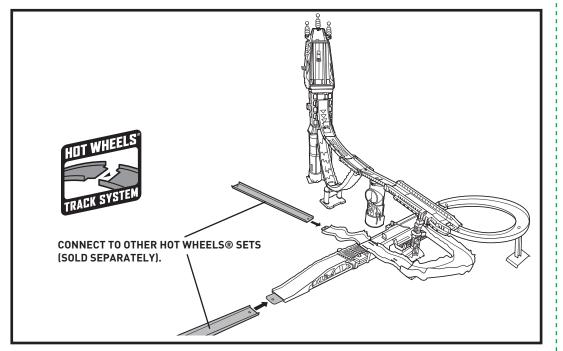

#### PERFORMANCE TIPS

Q. After launching the mutant, it keeps falling off the track. What's wrong?

A. If the mutant is attached at an angle with one side off the track, it will not launch properly. Make sure wheels are flush with the track for proper performance.







©2014 Mattel. All Rights Reserved. Mattel, Inc., 636 Girard Avenue, East Aurora, NY 14052, U.S.A. Consumer Relations 1-800-524-8697. Mattel U.K. Ltd., Vanwall Business Park, Maidenhead SL6 4UB. Helpline 01628 500303. Mattel Australia Pty., Ltd., Richmond, Victoria. 3121.Consumer Advisory Service - 1300 135 312. Mattel East Asia Ltd., Room 503-09, North Tower, World Finance Centre, Harbour City, Tsimshatsui, HK, China. Diimport & Diedarkan Oleh: Mattel SEA Ptd Ltd.(993532-P) Lot 13.5, 13th Floor, Menara Lien Hoe, Persiar