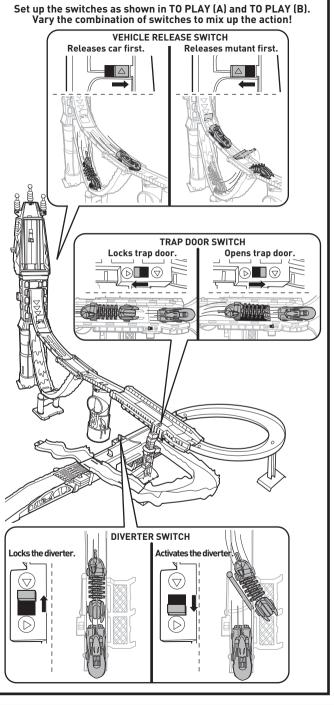

#### PERFORMANCE TIPS

Q. After launching the mutant, it keeps falling off the track. What's wrong?

A. If the mutant is attached at an angle with one side off the track, it will not launch properly. Make sure wheels are flush with the track for proper performance.