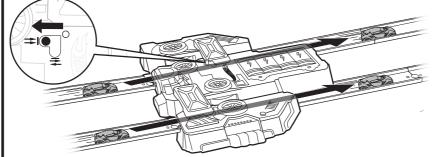

### **BOOSTER FEATURES**

B Select ⇒ to power ON and boost cars in the same direction.