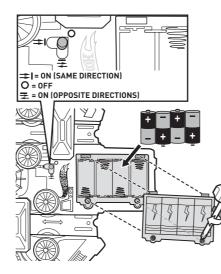

## **BATTERY INSTALLATION**

- Unscrew the battery cover with a Phillips head screwdriver (not included).
- Install 4 new "C" size (LR14) alkaline batteries (not included) in the orientation (+/-) shown.
- Replace battery cover and tighten screws.
- For longer life use alkaline batteries.
- Replace batteries when boosters can no longer propel cars through the track set.

### **BOOSTER FEATURES**

B Select ⇒ to power ON and boost cars in the same direction.