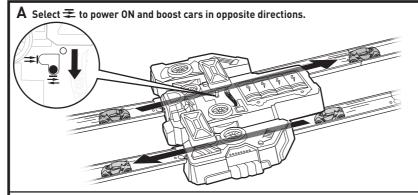

### **BOOSTER FEATURES**

B Select ⇒ to power ON and boost cars in the same direction.