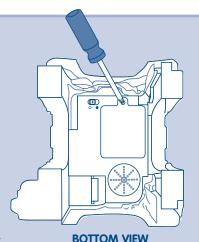

## Battery Installation

- Locate the battery compartment on the underside of the tunnel base.
- Loosen the screw in the battery compartment door with a Phillips screwdriver. Remove the battery compartment door.
- Insert three "AA" (LR6) alkaline batteries.

We recommend the use of alkaline batteries for longer battery life.

- Replace the battery compartment door and tighten the screw with a Phillips screwdriver.
   Do not over-tighten.
- When sounds or motions become faint or stop, it's time for an adult to change the batteries.