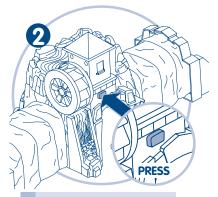

## A Spinning Wheel and Fun Sounds!

- Locate the power switch.
- Slide the switch to the position to turn the toy on and the position to turn the toy off.

Press the action button to turn on the tunnel

Drive your engine through the tunnel. GeoMotion™ makes the water wheel spin along with fun sound effects.