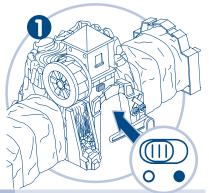

## A Spinning Wheel and Fun Sounds!

- Locate the power switch.
- Slide the switch to the position to turn the toy on and the position to turn the toy off.

Press the action button to turn on the tunnel

Drive your engine through the tunnel. GeoMotion™ makes the water wheel spin along with fun sound effects.