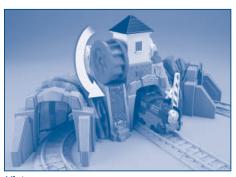

## A Spinning Wheel and Fun Sounds!

- Locate the power switch.
- Slide the switch to the position to turn the toy on and the position to turn the toy off.

Press the action button to turn on the tunnel

Drive your engine through the tunnel. GeoMotion™ makes the water wheel spin along with fun sound effects.

#### Hints:

- If the a train does not pass through the tunnel in a few minutes, the tunnel turns off automatically. Press the action button again to turn the tower back on.
- The tunnel's GeoMotion<sup>™</sup> and sound features are activated by contrast in lighting. This feature
  may not work if the toy is in very bright light or direct sunlight.
   Please keep the tunnel out of bright light or direct sunlight.