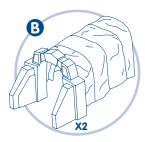

### **Parts**

- A. Tunnel Base
- **B.** 2 Fabric Tunnels
- C. Tunnel Top
- D. Water Wheel
- **E.** 2 Crossing Gates