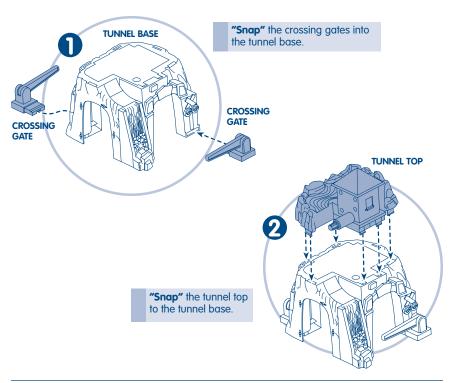

njury or ruin your toy. To avoid battery leakage:

- Do not mix old and new batteries or batteries of different types: alkaline, standard (carbonzinc) or rechargeable (nickel-cadmium).
- Insert batteries as indicated inside the battery compartment.
- Remove batteries during long periods of non-use. Always remove exhausted batteries from the toy. Dispose of batteries safely. Do not dispose of the product in a fire. The batteries inside may explode or leak.
- Never short-circuit the battery terminals.
- Use only batteries of the same or equivalent type, as recommended.
- Do not charge non-rechargeable batteries.
- Remove rechargeable batteries from the toy before charging.
- If removable, rechargeable batteries are used, they are only to be charged under adult supervision.

## **Assembly**



## Assembly



## A Spinning Wheel and Fun Sounds!



- Locate the power switch.
- Slide the switch to the position to turn the toy on and the position to turn the toy off.



Press the action button to turn on the tunnel



Drive your engine through the tunnel. GeoMotion™ makes the water wheel spin along with fun sound effects.

GeoTrax® RC vehicle, track and play pieces sold separately and subject to availability.

#### Hints:

- If the a train does not pass through the tunnel in a few minutes, the tunnel turns off automatically. Press the action button again to turn the tower back on.
- The tunnel's GeoMotion<sup>™</sup> and sound features are activated by contrast in lighting. This feature
  may not work if the toy is in very bright light or direct sunlight.
   Please keep the tunnel