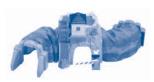

## A Spinning Wheel and Fun Sounds!

- Locate the power switch.
- Slide the switch to the position to turn the toy on and the position to turn the toy off.

Press the action button to turn on the tunnel

Drive your engine through the tunnel. GeoMotion™ makes the water wheel spin along with fun sound effects.

#### Hints:

- If the a train does not pass through the tunnel in a few minutes, the tunnel turns off automatically. Press the action button again to turn the tower back on.
- The tunnel's GeoMotion<sup>™</sup> and sound features are activated by contrast in lighting. This feature
  may not work if the toy is in very bright light or direct sunlight.
   Please keep the tunnel out of bright light or direct sunlight.