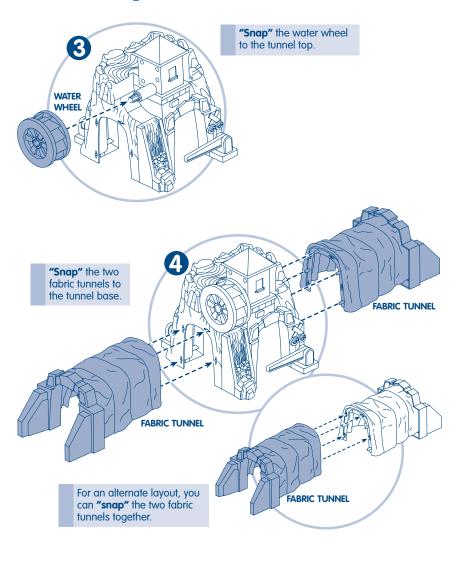

our toy. To avoid battery leakage:

- Do not mix old and new batteries or batteries of different types: alkaline, standard (carbonzinc) or rechargeable (nickel-cadmium).
- Insert batteries as indicated inside the battery compartment.
- Remove batteries during long periods of non-use. Always remove exhausted batteries from the toy. Dispose of batteries safely. Do not dispose of the product in a fire. The batteries inside may explode or leak.
- Never short-circuit the battery terminals.
- Use only batteries of the same or equivalent type, as recommended.
- Do not charge non-rechargeable batteries.
- Remove rechargeable batteries from the toy before charging.
- If removable, rechargeable batteries are used, they are only to be charged under adult supervision.

## **Assembly**



## Assembly



## A Spinning Wheel and Fun Sounds!



- Locate the power switch.
- Slide the switch to the position to turn the toy on and the position to turn the toy off.



Press the action button to turn on the tunnel



Drive your engine through the tunnel. GeoMotion™ makes the water wheel spin along with fun sound effects.

GeoTrax® RC vehicle, track and play pieces sold separately and subject to availability.

#### Hints:

- If the a train does not pass through the tunnel in a few minutes, the tunnel turns off automatically. Press the action button again to turn the tower back on.
- The tunnel's GeoMotion<sup>™</sup> and sound features are activated by contrast in lighting. This feature
  may not work if the toy is in very bright light or direct sunlight.
   Please keep the tunnel out of bright