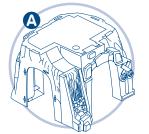

### **Parts**

- A. Tunnel Base
- **B.** 2 Fabric Tunnels
- C. Tunnel Top
- D. Water Wheel
- **E.** 2 Crossing Gates