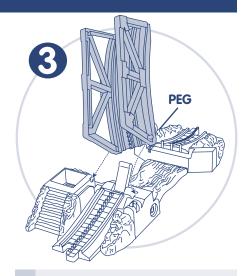

Assembly

"Snap" the bases onto the stream, as shown.

"Snap" the two side rails into the span, as shown.

Fit the peg on one side of the bridge into the hole in the base. Squeeze the bridge gently and fit the peg on the opposite side of the bridge into the other hole in the base.