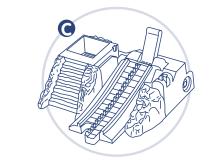

# Parts

- A. Span
- B. 2 Side Rails
- C. Base with Steps
- D. Stream
- E. Base
- F. Toll Building
- G. 2 Gates
- H. Handle

Please keep this instruction sheet for future reference, as it contains important information.