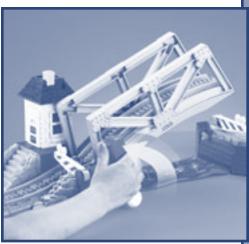

Assembly

"Snap" the bases onto the stream, as shown.

"Snap" the two side rails into the span, as shown.

Fit the peg on one side of the bridge into the hole in the base. Squeeze the bridge gently and fit the peg on the opposite side of the bridge into the other hole in the base.

"Snap" the toll building into the base.
"Snap" the handle into the large hole on the side of the base.
"Snap" the gates into the grooves on each base, as shown.