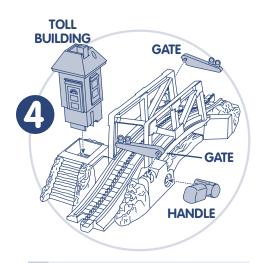

"Snap" the toll building into the base.
"Snap" the handle into the large hole on the side of the base.
"Snap" the gates into the grooves on each base, as shown.