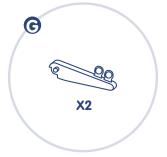

# Parts

- A. Span
- B. 2 Side Rails
- C. Base with Steps
- D. Stream
- E. Base
- F. Toll Building
- G. 2 Gates
- H. Handle

Please keep this instruction sheet for future reference, as it contains important information.

"Snap" the toll building into the base.
"Snap" the handle into the large hole on the side of the base.
"Snap" the gates into the grooves on each base, as shown.