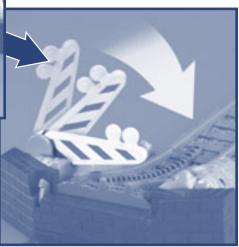

# Time to Raise the Drawbridge!

Turn the handle to raise the drawbridge. As the bridge goes up, a bell rings and the gates come down!