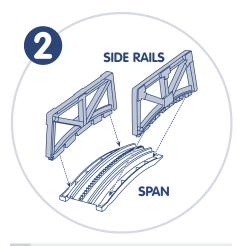

Assembly

"Snap" the bases onto the stream, as shown.

"Snap" the two side rails into the span, as shown.

Fit the peg on one side of the bridge into the hole in the base. Squeeze the bridge gently and fit the peg on the opposite side of the bridge into the other hole in the base.