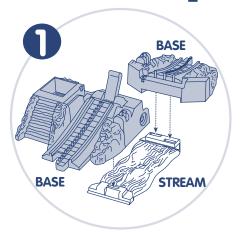

Assembly

"Snap" the bases onto the stream, as shown.

"Snap" the two side rails into the span, as shown.

Fit the peg on one side of the bridge into the hole in the base. Squeeze the bridge gently and fit the peg on the opposite side of the bridge into the other hole in the base.