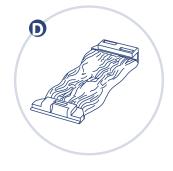

# Parts

- A. Span
- B. 2 Side Rails
- C. Base with Steps
- D. Stream
- E. Base
- F. Toll Building
- G. 2 Gates
- H. Handle

Please keep this instruction sheet for future reference, as it contains important information.