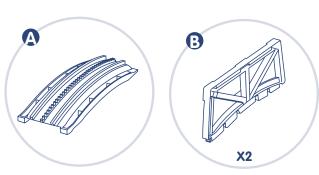

# Parts

- A. Span
- B. 2 Side Rails
- C. Base with Steps
- D. Stream
- E. Base
- F. Toll Building
- G. 2 Gates
- H. Handle

Please keep this instruction sheet for future reference, as it contains important information.