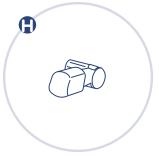

# Parts

- A. Span
- B. 2 Side Rails
- C. Base with Steps
- D. Stream
- E. Base
- F. Toll Building
- G. 2 Gates
- H. Handle

Please keep this instruction sheet for future reference, as it contains important information.

"Snap" the toll building into the base.
"Snap" the handle into the large hole on the side of the base.
"Snap" the gates into the grooves on each base, as shown.