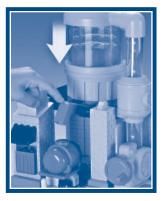

## Overflowing with Fun Action!

Turn the crank and the tower seems to "fill" with water.

Press the spout to "empty" the tower.