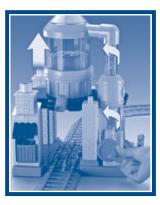

## Overflowing with Fun Action!

Turn the crank and the tower seems to "fill" with water.

Press the spout to "empty" the tower.