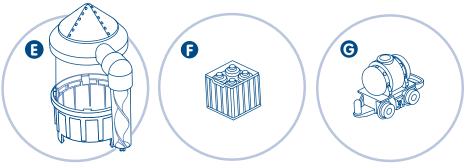

## Parts

- A. Base
- B. Roof
- C. 2 Pillars
- D. Wall
- E. Tower
- F. Crate
- G. Tanker Car

Please keep this instruction sheet for future reference, as it contains important information.

Adult assembly is required.