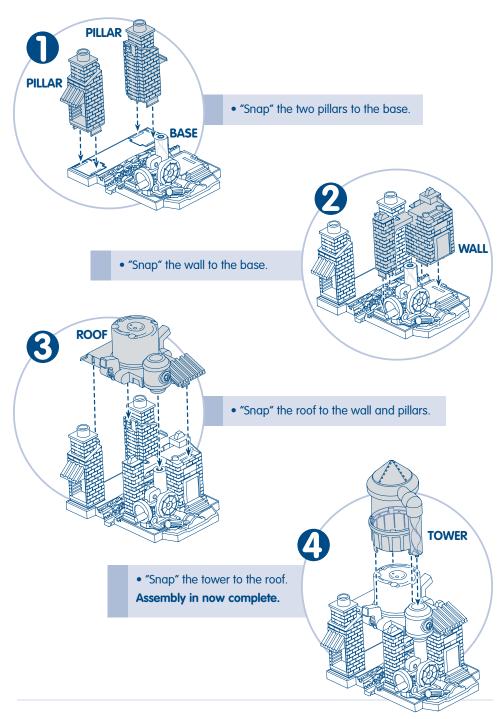

## Parts

- A. Base
- B. Roof
- C. 2 Pillars
- D. Wall
- E. Tower
- F. Crate
- G. Tanker Car

Please keep this instruction sheet for future reference, as it contains important information.

Adult assembly is required.

## Assembly