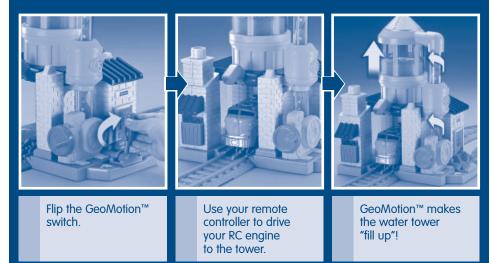

### The Magic of GeoMotion!

GeoTrax™ RC vehicle and additional track and play pieces sold separately and subject to availability.

## Overflowing with Fun Action!

Turn the crank and the tower seems to "fill" with water.

Press the spout to "empty" the tower.