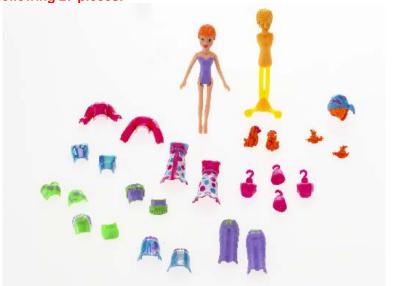

# H1538 Polly Pocket! ™ Quik-Clik™ Sporty Style Playset

Please return the following 27 pieces:

**Pieces to be Returned:** 4 magenta hangers, 1 mannequin, 4 orange hair extensions, 1 orange wig and the front and back of: a polka-dot dress, blue tank top, blue skirt, magenta jacket, purple pants, purple tube top, green shorts and green tube top and 1 figure (Lea)