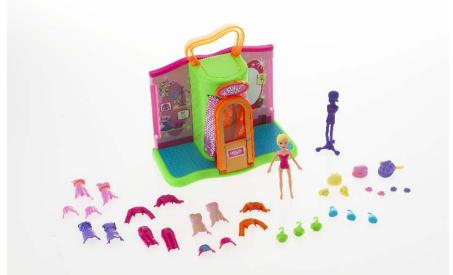

# G8605 Polly Pocket! ™ Quik-Clik™ Boutique Please return the following 34 pieces:

Pieces to be Returned: 2 hats, 1 blonde wig, 2 blonde hair extensions, 1 boutique, 1 mannequin, 4 hair flowers, 3 blue hangers, 3 green hangers, the front and back of: a purple dress, magenta shirt, magenta pants, pink and green stripped dress, magenta skirt, pink skirt, orange shirt, pink dress, and 1 figure (Polly)