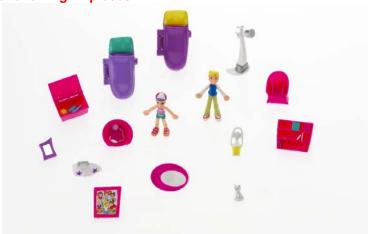

### B3201 Polly Pocket! ™ Spa Day™

Please return the following 8 pieces:

**Pieces to be Returned:** 1 Blue staircase, 1 purple sink, 1 purple hair dryer, 1 yellow chair, 1 orange beautician station with mirror, 1 purple hair accessories shelf and 2 figures (Polly and Lila)