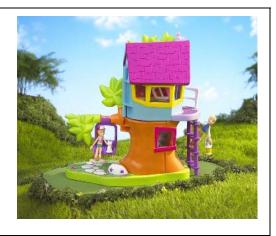

# Polly Pocket Playset Images <u>Discontinue use of these playsets immediately</u>

B2632 Polly Pocket! ™ Polly Place™ Hangin'-Out House™ Playset

I have \_\_\_\_\_ set(s)

B3158 Polly Pocket! ™ Polly Place™ Treetop Clubhouse™ Playset

For the B3158 Polly Pocket! ™ Polly Place™ Treetop Clubhouse™ Playset Please return the following 14 pieces:

**Pieces to be Returned:** 2 purple sleeping bags (1 with a yellow pillow and 1 with a teal pillow), 1 cat, 1 toy box, 1 lantern, 1 chair, 1 bookcase, 1 cat bed, 1 rug, 1 picture frame, 1 radio, 1 telescope and 2 figures (Rick & Polly)