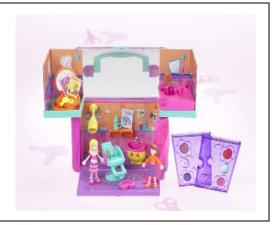

### G8605 Polly Pocket! ™ Quik-Clik™ Boutique

I have \_\_\_\_\_ set(s)

# G8605 Polly Pocket! ™ Quik-Clik™ Boutique Please return the following 34 pieces:

Pieces to be Returned: 2 hats, 1 blonde wig, 2 blonde hair extensions, 1 boutique, 1 mannequin, 4 hair flowers, 3 blue hangers, 3 green hangers, the front and back of: a purple dress, magenta shirt, magenta pants, pink and green stripped dress, magenta skirt, pink skirt, orange shirt, pink dress, and 1 figure (Polly)