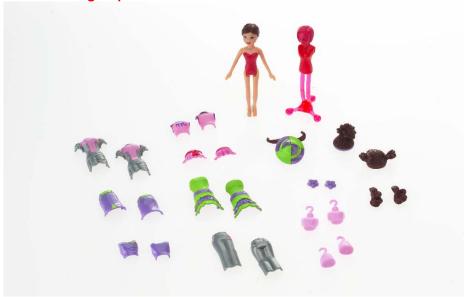

# H1537 Polly Pocket! ™ Quik-Clik™ City Pretty Playset

Please return the following 23 pieces:

**Pieces to be Returned:** 2 brunette wigs, 2 brunette hair extensions, 4 pink hangers, 2 purple flower hair bows, 1 hat, 1 mannequin, the front and back of: silver pants, silver dress, purple skirt, purple tank top, green and purple dress, and 1 figure (Lila).