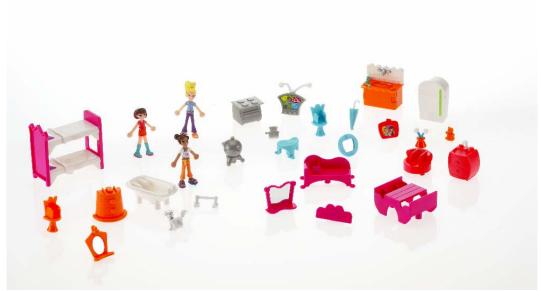

# Polly Pocket Playset Images <u>Discontinue use of these playsets immediately</u>

B2632 Polly Pocket! ™ Polly Place™ Hangin'-Out House™ Playset

I have \_\_\_\_\_ set(s)

B3158 Polly Pocket! ™ Polly Place™ Treetop Clubhouse™ Playset

I have \_\_\_\_ set(s).

B3201 Polly Pocket! ™ Spa Day™ I have \_\_\_\_\_ set(s).

**ENCLOSE THIS PAGE WITH YOUR RETURN** 

#### Parts to be Returned

For the B2632 Polly Pocket! ™ Polly Place™ Hangin'-Out House™ Playset Please return the following 29 pieces:

Pieces to be Returned: 1 Sink, 1 bathtub, 1 bunk beds, 1 gray camera, 1 gray stove, 1 refrigerator, 1 orange teddy bear, 1 magenta shelf, 1 magenta mirror, 1 magenta table with benches, 1 magenta couch, 1 orange mirror, 1 orange chair, 1 orange dresser, 1 red round chair, 1 blue mirror, 1 blue chair, 1 blue coffee table, 1 red sink, 1 umbrella, 1 flower pot, 1 TV, 1 red picture frame, 1 gray grill, 1 towel rack, 1 puppy and 3 figures (Polly, Shani & Lila)

For the B3158 Polly Pocket! ™ Polly Place™ Treetop Clubhouse™ Playset Please return the following 14 pieces:

**Pieces to be Returned:** 2 purple sleeping bags (1 with a yellow pillow and 1 with a teal pillow), 1 cat, 1 toy box, 1 lantern, 1 chair, 1 bookcase, 1 cat bed, 1 rug, 1 picture frame, 1 radio, 1 telescope and 2 figures (Rick & Polly)

### B3201 Polly Pocket! ™ Spa Day™

Please return the following 8 pieces:

**Pieces to be Returned:** 1 Blue staircase, 1 purple sink, 1 purple hair dryer, 1 yellow chair, 1 orange beautician station with mirror, 1 purple hair accessories shelf and 2 figures (Polly and Lila)