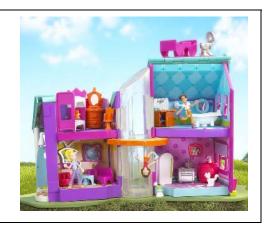

# Polly Pocket Playset Images <u>Discontinue use of these playsets immediately</u>

B2632 Polly Pocket! ™ Polly Place™ Hangin'-Out House™ Playset

I have \_\_\_\_\_ set(s)

B3158 Polly Pocket! ™ Polly Place™ Treetop Clubhouse™ Playset

#### Parts to be Returned

For the B2632 Polly Pocket! ™ Polly Place™ Hangin'-Out House™ Playset Please return the following 29 pieces:

Pieces to be Returned: 1 Sink, 1 bathtub, 1 bunk beds, 1 gray camera, 1 gray stove, 1 refrigerator, 1 orange teddy bear, 1 magenta shelf, 1 magenta mirror, 1 magenta table with benches, 1 magenta couch, 1 orange mirror, 1 orange chair, 1 orange dresser, 1 red round chair, 1 blue mirror, 1 blue chair, 1 blue coffee table, 1 red sink, 1 umbrella, 1 flower pot, 1 TV, 1 red picture frame, 1 gray grill, 1 towel rack, 1 puppy and 3 figures (Polly, Shani & Lila)