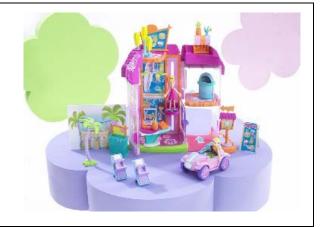

## B7118 Polly Pocket! ™ Polly Place™ Totally Tiki Diner™ Playset

I have \_\_\_\_\_ set(s).

# B7118 Polly Pocket! ™ Polly Place™ Totally Tiki Diner™ Playset Please return the following 15 pieces:

**Pieces to be Returned:** 2 purple sun chairs, 1 surfboard, 1 cash register, 1 juke box, 1 drivethru sign, 1 palm tree, 1 ceiling fan, 1 tiki lamp, 1 orange beverage dispenser, 1 teal BBQ grill, 1 orange rectangle with discs, 1 pink car and 2 figures (Polly and Rick)