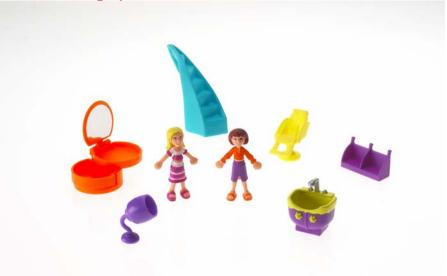

### B3201 Polly Pocket! ™ Spa Day™

Please return the following 8 pieces:

**Pieces to be Returned:** 1 Blue staircase, 1 purple sink, 1 purple hair dryer, 1 yellow chair, 1 orange beautician station with mirror, 1 purple hair accessories shelf and 2 figures (Polly and Lila)