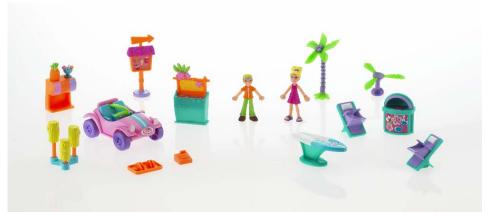

# B7118 Polly Pocket! ™ Polly Place™ Totally Tiki Diner™ Playset Please return the following 15 pieces:

**Pieces to be Returned:** 2 purple sun chairs, 1 surfboard, 1 cash register, 1 juke box, 1 drivethru sign, 1 palm tree, 1 ceiling fan, 1 tiki lamp, 1 orange beverage dispenser, 1 teal BBQ grill, 1 orange rectangle with discs, 1 pink car and 2 figures (Polly and Rick)