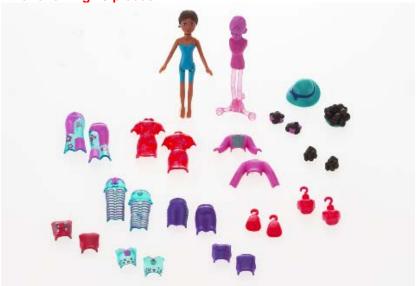

## H3211 Polly Pocket! ™ Totally Zen™ Playset

Please return the following 29 pieces:

**Pieces to be Returned:** 4 red hangers, 4 brunette hair extensions, 1 brunette wig, the front and back of: purple shorts, red flowered tank top, pink sweater, purple tank top, pink and teal pants, flowered dress, teal flowered tank top, teal hat, pink striped pants and 1 figure (Shani).