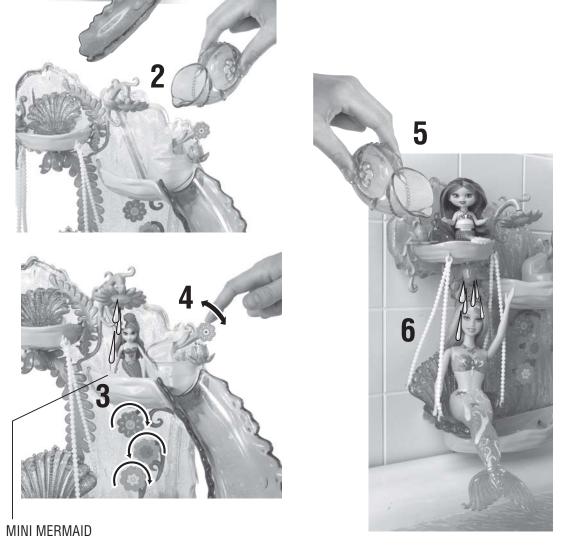

# Let's Play!

This is a water play toy. Water toys sometimes get messy. Protect play area before use. After each use, drain and rinse all items.

- 1. Fill reservoir with water.
- 2-3. Pour water in to make flowers spin!
  4. Continually pump the flower to activate shower!
  5. Pour water in to activate the swing shower!
  6. A mermaid swing and other play things.
  7. A fun water slide for the mini mermaid to ride!