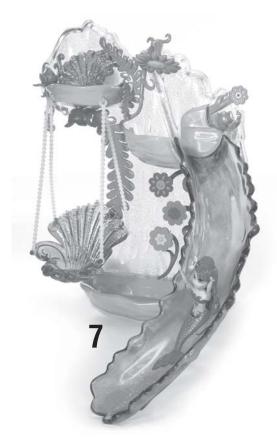

### Contents

Please remove everything from the package and compare to the contents shown here. If any items are missing, please contact your local Mattel office. Keep these instructions for future reference as they contain important information.

# Let's Play!

This is a water play toy. Water toys sometimes get messy. Protect play area before use. After each use, drain and rinse all items.

- 1. Fill reservoir with water.
- 2-3. Pour water in to make flowers spin!
  4. Continually pump the flower to activate shower!
  5. Pour water in to activate the swing shower!
  6. A mermaid swing and other play things.
  7. A fun water slide for the mini mermaid to ride!