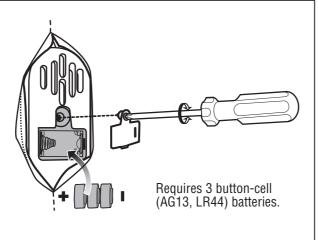

This is a battery-operated product. 1 flyer (00007-1849G6) is required to be placed inside the packaging.

- Open the fastener to reveal the battery compartment.
  Unscrew the battery cover with a Phillips head screwdriver (not included).
- Remove batteries included for demonstration purposes and dispose of them safely.
  Install 3 new button-cell (AG13, LR44) batteries in the orientation (+/-) shown.
  Replace battery cover and tighten screw.
- Close the fastener to cover up the battery compartment.
  For best performance, use only alkaline batteries.
- Replace batteries if sounds play slowly or distort.