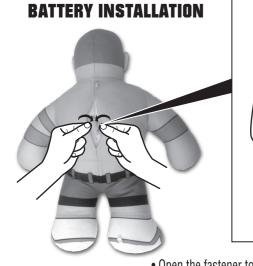

This is a battery-operated product. 1 flyer (00007-1849G6) is required to be placed inside the packaging.

- Open the fastener to reveal the battery compartment.
  Unscrew the battery cover with a Phillips head screwdriver (not included).
- Remove batteries included for demonstration purposes and dispose of them safely.
  Install 3 new button-cell (AG13, LR44) batteries in the orientation (+/-) shown.
  Replace battery cover and tighten screw.
- Close the fastener to cover up the battery compartment.
  For best performance, use only alkaline batteries.
- Replace batteries if sounds play slowly or distort.