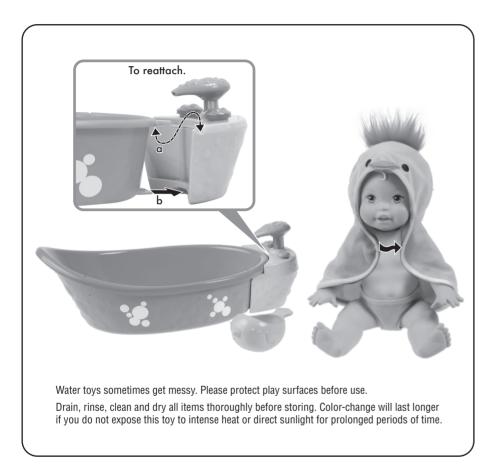

# Let's play!

Use bubble solution (not included) and water to clean the doll.

1 Fill the reservoir with child safe bubble solution (not included) or water.

Pump water to rinse! Use warm water above 95°F(35°C) to make stains disappear. Stains come back in room temperature. To avoid burns, do not use water that is too hot, above 120°F (49°C).