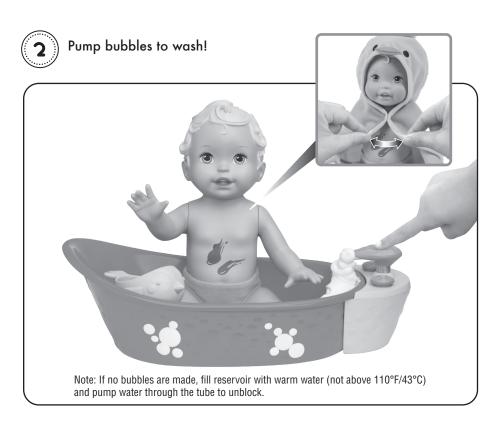

# Let's play!

Use bubble solution (not included) and water to clean the doll.

1 Fill the reservoir with child safe bubble solution (not included) or water.

Pump water to rinse! Use warm water above 95°F(35°C) to make stains disappear. Stains come back in room temperature. To avoid burns, do not use water that is too hot, above 120°F (49°C).