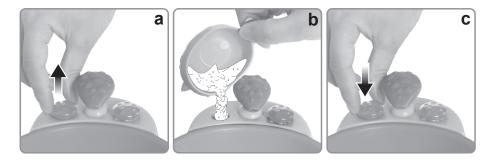

# Let's play!

Use bubble solution (not included) and water to clean the doll.

1 Fill the reservoir with child safe bubble solution (not included) or water.

Pump water to rinse! Use warm water above 95°F(35°C) to make stains disappear. Stains come back in room temperature. To avoid burns, do not use water that is too hot, above 120°F (49°C).