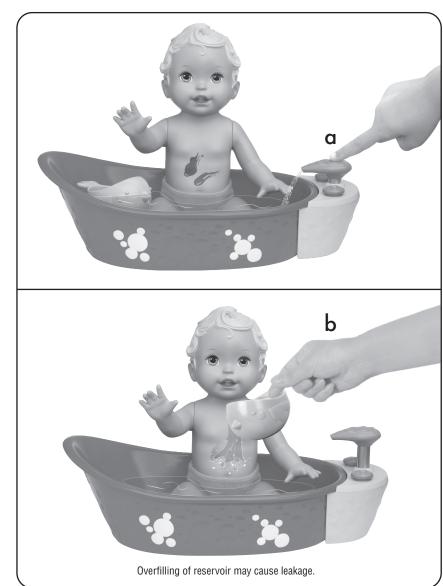

# Let's play!

Use bubble solution (not included) and water to clean the doll.

1 Fill the reservoir with child safe bubble solution (not included) or water.

Pump water to rinse! Use warm water above 95°F(35°C) to make stains disappear. Stains come back in room temperature. To avoid burns, do not use water that is too hot, above 120°F (49°C).