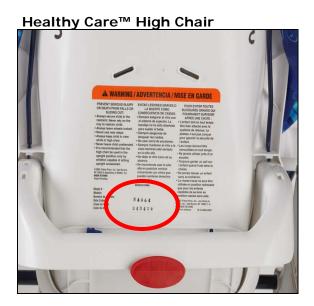

Use this online guide to determine if the high chair you own is affected by this recall.

Please have your high chair near you as you continue.

Healthy Care™ High Chair

**Healthy Care™ High Chair** 

Locate your high chair's product number. The product number is located on a white sticker on the back of the seat. Please use the below images to assist you in locating the product number.

If your Healthy Care™ High Chairs are not product number **C6412 or H7183**, you are **not affected** by this recall and you can continue to use your high chair.

If your is Healthy Care™ High Chair is product number **C6412 or H7183** or if you do not know the product number of your high chair, Please turn your Healthy Care™ High Chair around to view the back of the product.