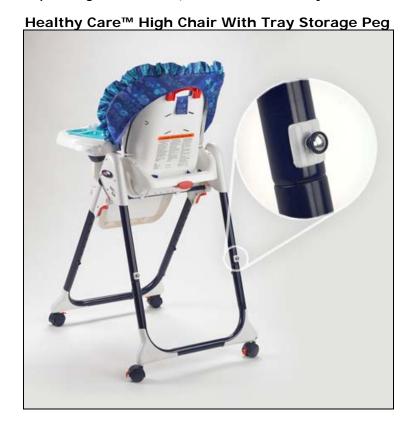

Healthy Care™ High Chairs contain tray storage pegs on the rear legs that children can fall on or against posing a laceration hazard.

Only Healthy Care™ High Chairs with tray storage pegs on the rear legs are included in this recall. No other high chairs are affected.

Sample Image of Products (Colors, fashion, and toy accessories vary)

Does your highchair have the tray storage pegs as illustrated in the above sample images?

- 1) If your Healthy Care™ High Chair does not have tray storage pegs as illustrated in the above image, you are **not affected** by this recall and can continue to use your High Chair
- 2) If your Healthy Care™ High Chair has tray storage pegs that match the above image you **are affected** by this recall.