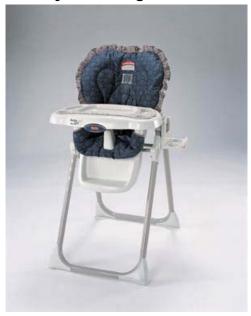

Sample Image of Products (Colors, fashion, and toy accessories vary)

Does your highchair have the tray storage pegs as illustrated in the above sample images?

- 1) If your Healthy Care™ High Chair does not have tray storage pegs as illustrated in the above image, you are **not affected** by this recall and can continue to use your High Chair
- 2) If your Healthy Care™ High Chair has tray storage pegs that match the above image you **are affected** by this recall.