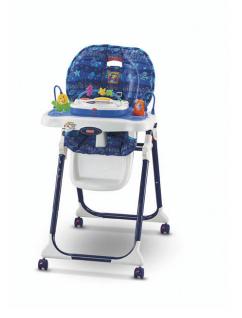

Sample Image of Products (Colors, fashion, and toy accessories vary)

Does your highchair have the tray storage pegs as illustrated in the above sample images?

- 1) If your Healthy Care™ High Chair does not have tray storage pegs as illustrated in the above image, you are **not affected** by this recall and can continue to use your High Chair
- 2) If your Healthy Care™ High Chair has tray storage pegs that match the above image you **are affected** by this recall.