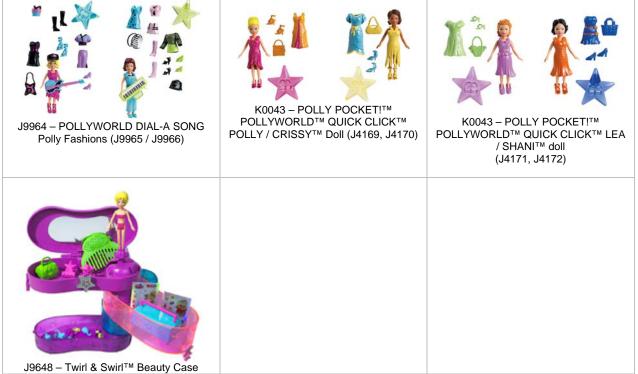

Please check your home, play areas and toys for any loose or liberated magnets—remove these from the reach of children. Discontinue use of magnetic playsets matching these descriptions and use this guide to determine if they are affected by this recall. Full color images of every product are included on subsequent pages. Use these images as a guide to identify the products you own.

B7126 – Polly Birthday Mailbox Purple (B7127, C0504)

B7126 – Polly Jewelry Box Purple (B7129, C0505)

G8602 – Mermaid Stars™ Playset

G8606 – QUIK-CLIK™ CITY PRETTY™ Playset (Lila®) (H1537)

G8606 –QUIK-CLIK™ SPORTY STYLE™ Playset (LEA™) (H1538)