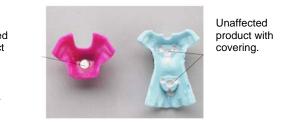

Affected product with a visible silver button.

The magnets can be swallowed, aspirated by young children or placed in their ears or nose leading to potentially serious injuries to children who swallow more than one magnet. Magnets placed in the nose or ears can cause swelling and be difficult to remove.

Affected Polly Pocket! <sup>™</sup> fashions and other accessories have magnets that are visible from the backside of the part, appearing as a small silver button. Unaffected fashion pieces will have a white coating over the magnets as shown below. The accessories which came with these fashions are also unaffected. These magnets may have a clear or colored coating or cover.