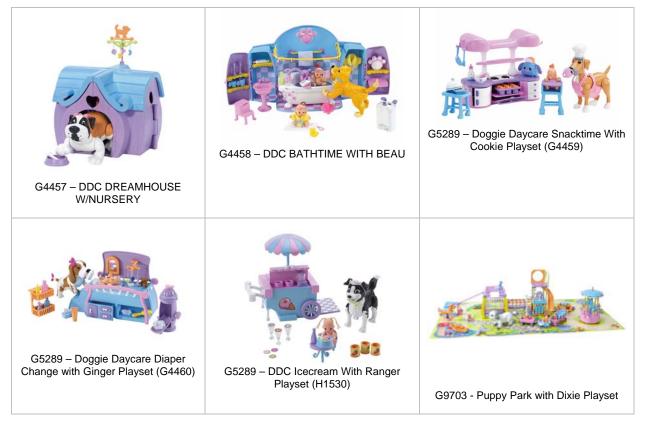

Please check your home, play areas and toys for any loose or liberated magnets—remove these from the reach of children. Discontinue use of magnetic playsets matching these descriptions and use this guide to determine if they are affected by this recall. Full color images of every product are included on subsequent pages. Use these images as a guide to identify the products you own.