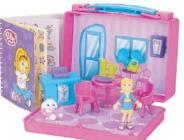

## POLLY POCKET

B3202 – School Time Fun<sup>™</sup> pink (B3204)

B3202 – Activity Lunchbox Cafe™ - Pink (B9522)

B7080 – Dazzlin' Pet Show™ Magic Rabbits™

B7123 – Sweet Treats™ Playset (B7125)

B7123 – Dip N' Dive Pool™ (B3210)

B7126 – Polly Birthday Mailbox Purple (B7127, C0504)

B7126 – Polly Jewelry Box Purple (B7129, C0505)

G8602 – Mermaid Stars™ Playset

G8606 – QUIK-CLIK™ CITY PRETTY™ Playset (Lila®) (H1537)

G8606 –QUIK-CLIK™ SPORTY STYLE™ Playset (LEA™) (H1538)