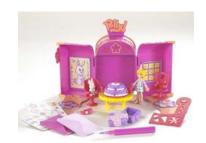

B7126 – Polly Birthday Mailbox Purple (B7127, C0504)

B7126 – Polly Jewelry Box Purple (B7129, C0505)

G8602 – Mermaid Stars™ Playset

G8606 – QUIK-CLIK™ CITY PRETTY™ Playset (Lila®) (H1537)

G8606 –QUIK-CLIK™ SPORTY STYLE™ Playset (LEA™) (H1538)