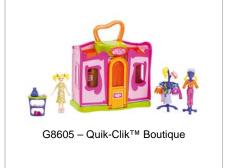

B7126 – Polly Birthday Mailbox Purple (B7127, C0504)

B7126 – Polly Jewelry Box Purple (B7129, C0505)

G8602 – Mermaid Stars™ Playset

G8606 – QUIK-CLIK™ CITY PRETTY™ Playset (Lila®) (H1537)

G8606 –QUIK-CLIK™ SPORTY STYLE™ Playset (LEA™) (H1538)