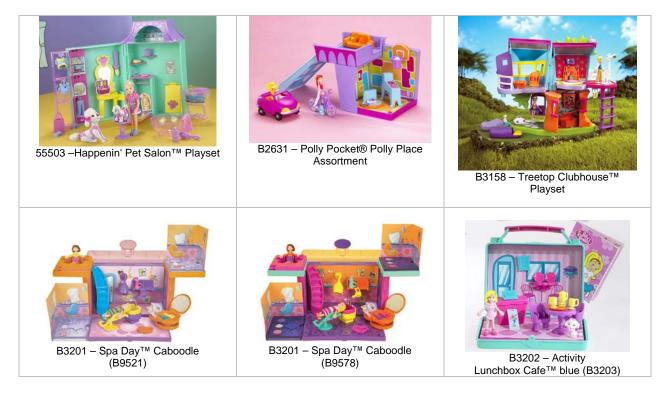

## POLLY POCKET

B3202 – School Time Fun<sup>™</sup> pink (B3204)

B3202 – Activity Lunchbox Cafe™ - Pink (B9522)

B7080 – Dazzlin' Pet Show™ Magic Rabbits™

B7123 – Sweet Treats™ Playset (B7125)

B7123 – Dip N' Dive Pool™ (B3210)

B7126 – Polly Birthday Mailbox Purple (B7127, C0504)

B7126 – Polly Jewelry Box Purple (B7129, C0505)

G8602 – Mermaid Stars™ Playset

G8606 – QUIK-CLIK™ CITY PRETTY™ Playset (Lila®) (H1537)

G8606 –QUIK-CLIK™ SPORTY STYLE™ Playset (LEA™) (H1538)