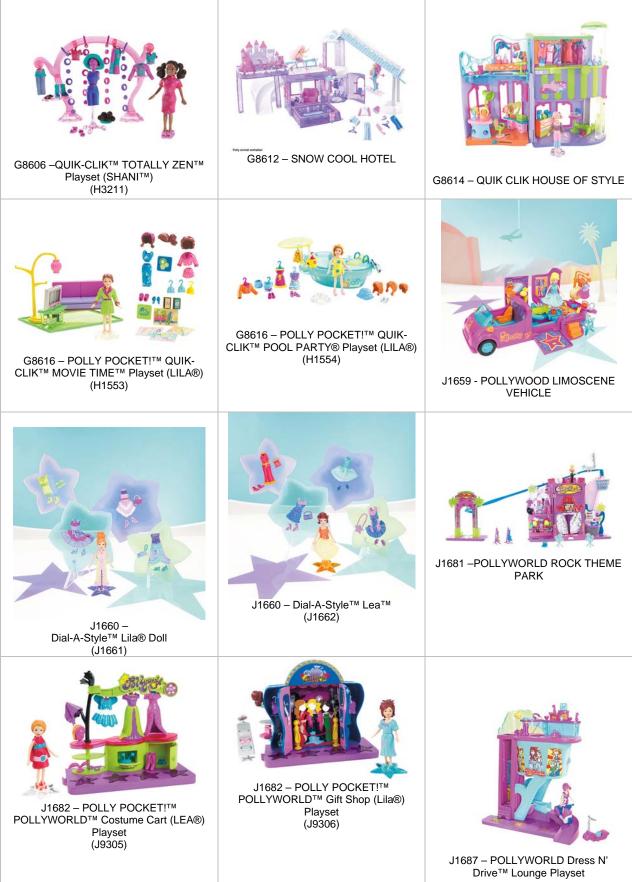

Please check your home, play areas and toys for any loose or liberated magnets—remove these from the reach of children. Discontinue use of magnetic playsets matching these descriptions and use this guide to determine if they are affected by this recall. Full color images of every product are included on subsequent pages. Use these images as a guide to identify the products you own.

B7126 – Polly Birthday Mailbox Purple (B7127, C0504)

B7126 – Polly Jewelry Box Purple (B7129, C0505)

G8602 – Mermaid Stars™ Playset

G8606 – QUIK-CLIK™ CITY PRETTY™ Playset (Lila®) (H1537)

G8606 –QUIK-CLIK™ SPORTY STYLE™ Playset (LEA™) (H1538)