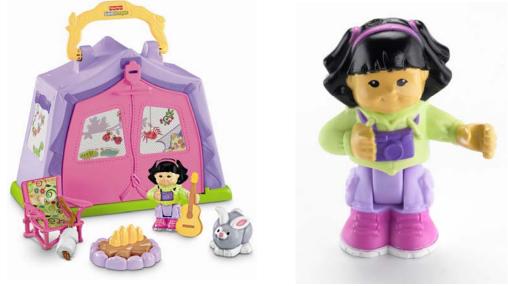

## Fisher-Price<sup>®</sup> Recalls Little People Play 'n Go Campsite<sup>™</sup> Due to Choking Hazard

Model Number: R6935 is printed on the package

Sold Since: October 2009

Only Sonya Lee figures that bend at the waist, have a green sweater and purple camera around the neck are included in this recall. No other Sonya Lee figure is affected. The Sonya Lee figure can break, exposing small parts. Small parts may present a choking hazard to young children. Contact Fisher-Price for a free replacement figure.