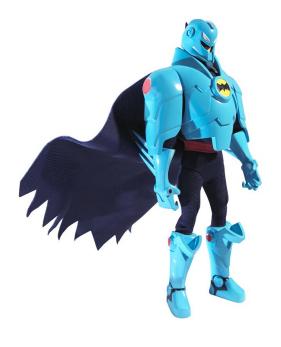

**Description:** The recalled Batman<sup>TM</sup> toys include:

- The Batman<sup>TM</sup> Magna Battle Armor<sup>TM</sup> Batman<sup>TM</sup> figure with model number J1944,
- The Batman<sup>TM</sup> Magna Fight Wing<sup>TM</sup> Batman<sup>TM</sup> figure with model number J1946,
- The Batman<sup>TM</sup> Secret ID<sup>TM</sup> figure with model number J5114, and
- The Batman<sup>TM</sup> Flying Fox<sup>TM</sup> figure with model number J5115.

The seven inch tall action figures include the Batman logo on the front and include magnetic accessories. The model number is located on the lower right corner of the tag which is sewn to the figure.

The recalled One Piece<sup>TM</sup> toy is: