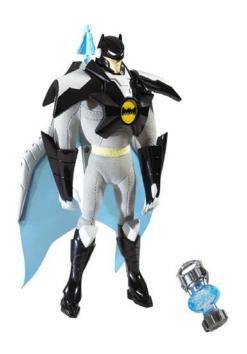

**Description:** The recalled Batman<sup>TM</sup> toys include:

- The Batman<sup>TM</sup> Magna Battle Armor<sup>TM</sup> Batman<sup>TM</sup> figure with model number J1944,
- The Batman<sup>TM</sup> Magna Fight Wing<sup>TM</sup> Batman<sup>TM</sup> figure with model number J1946,
- The Batman<sup>TM</sup> Secret ID<sup>TM</sup> figure with model number J5114, and
- The Batman<sup>TM</sup> Flying Fox<sup>TM</sup> figure with model number J5115.

The seven inch tall action figures include the Batman logo on the front and include magnetic accessories. The model number is located on the lower right corner of the tag which is sewn to the figure.

The recalled One Piece<sup>TM</sup> toy is: