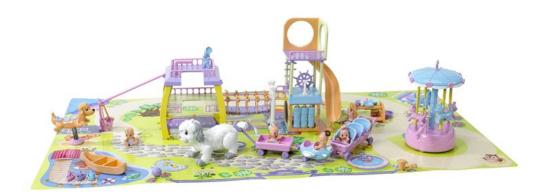

## Additional Reports of Magnets Detaching from Polly Pocket Play Sets Prompts Expanded Recall by Mattel

WASHINGTON, D.C. – The U.S. Consumer Product Safety Commission, in cooperation with the firm named below, today announced a voluntary recall of the following component of a consumer product. Consumers should stop using recalled products immediately unless otherwise instructed. (To access color photos of the following recalled products, see CPSC's Web site at <a href="www.cpsc.gov">www.cpsc.gov</a>.)

Name of Products: Various Polly Pocket dolls and accessories with magnets

**Units:** About 7.3 million play sets (about 2.4 million play sets were recalled on November 21, 2006) **Importer:** Mattel Inc., of El Segundo, Calif.

**Description:** The recalled Polly Pocket play sets contain plastic dolls and accessories that have small magnets. The magnets measure 1/8 inch in diameter and are embedded in the hands and feet of some dolls, and in the plastic clothing, hairpieces and other accessories to help the pieces attach to the doll or to the doll's house. The model number is printed on the bottom of the largest pieces on some of the play sets. Products manufactured after November 1, 2006 and are currently on store shelves are not included in this recall. Contact Mattel if you cannot find a model number on your product to determine if it is part of the recall.

**Consumer Contact:** For additional information, call Mattel toll-free at (888) 597-6597 anytime, or visit the firm's Web site at <a href="https://www.service.mattel.com">www.service.mattel.com</a>.

| Polly Pocket Magnetic Play Sets                                                         | Item<br>Number | Photo                                                            |
|-----------------------------------------------------------------------------------------|----------------|------------------------------------------------------------------|
| Polly Pocket!™ Polly Place™ Hangin' Out House™                                          | B2632          | B2632 Polly PocketI ™ Polly Place ™ Hangin'-Out House ™ Playset  |
| Polly Pocket! <sup>TM</sup> Polly Place <sup>TM</sup> Treetop Clubhouse <sup>TM</sup>   | B3158          | B3158 Polly Pocket! ™ Polly Place ™ Treetop Clubhouse ™ Playset  |
| Polly Pocket! <sup>TM</sup> Spa Day <sup>TM</sup>                                       | B3201          | Picture not available                                            |
| Polly Totally! <sup>TM</sup> Polly Place <sup>TM</sup> Totally Tiki Diner <sup>TM</sup> | B7118          | B7118 Polly Pocketl ™ Polly Place ™ Totally Tiki Diner ™ Playset |
| Polly Pocket!TM Quik-ClikTM Boutique                                                    | G8605          | Picture not available                                            |
| Polly Pocket!™ Quik-Clik™ City Pretty Playset                                           | H1537          |                                                                  |
| Polly Pocket!™ Quik-Clik™ Sporty Style Playset                                          | H1538          |                                                                  |