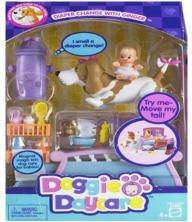

**Incidents/Injuries:** The firm has received two reports of magnets coming loose. No injuries have been reported.

**Description:** The recalled Doggie Day Care play sets have various figures and accessories that contain small magnets.

**Consumer Contact:** For additional information, call Mattel toll-free at (888) 597-6597 anytime or visit the firm's Web site at www.service.mattel.com.

H1532 - Coco

H1533 - Sparley

G4460 - Diaper Change with Ginger