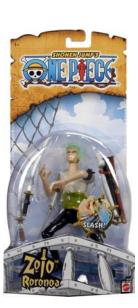

The seven inch tall action figures include the Batman logo on the front and include magnetic accessories. The model number is located on the lower right corner of the tag which is sewn to the figure.

The recalled One Piece<sup>TM</sup> toy is:

• One Piece<sup>TM</sup> Triple Slash Zolo Roronoa<sup>TM</sup> figure with model number J4142.

The 5 ½ inch tall action figure has green hair, black pants, and has magnets in his hands which connect to magnets on various swords that the figure can hold. The model number is printed on the back of the action figure's left leg.