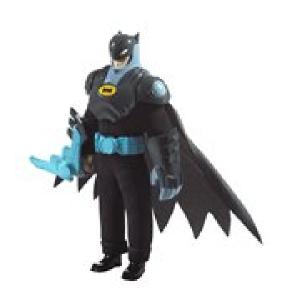

**Description:** The recalled Batman<sup>TM</sup> toys include:

- The Batman<sup>TM</sup> Magna Battle Armor<sup>TM</sup> Batman<sup>TM</sup> figure with model number J1944,
- The Batman<sup>TM</sup> Magna Fight Wing<sup>TM</sup> Batman<sup>TM</sup> figure with model number J1946,
- The Batman<sup>TM</sup> Secret ID<sup>TM</sup> figure with model number J5114, and
- The Batman<sup>TM</sup> Flying Fox<sup>TM</sup> figure with model number J5115.

The seven inch tall action figures include the Batman logo on the front and include magnetic accessories. The model number is located on the lower right corner of the tag which is sewn to the figure.

The recalled One Piece<sup>TM</sup> toy is: