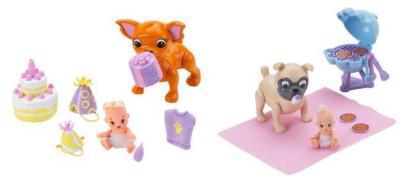

**Incidents/Injuries:** The firm has received two reports of magnets coming loose. No injuries have been reported.

**Description:** The recalled Doggie Day Care play sets have various figures and accessories that contain small magnets.

| Product # | Name                                           |
|-----------|------------------------------------------------|
| H1532     | Doggie Day Care Coco                           |
| H1533     | Doggie Day Care Sparley                        |
| G4461     | Doggie Day Care Lula and Baby                  |
| G4462     | Doggie Day Care Crockett and Baby              |
| G4464     | Doggie Day Care Taffy and Baby                 |
| G4459     | Doggie Day Care Snack Time with Cookie         |
| G4460     | Doggie Day Care Diaper Change with Ginger      |
| H1530     | Doggie Day Care Ice Cream with Ranger          |
| G9703     | Doggie Day Care Puppy Park with Dixie          |
| G4457     | Doggie Day Care Dream House Nursery with Honey |
| G4458     | Doggie Day Care Bath Time with Beau            |