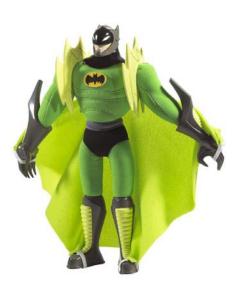

**Description:** The recalled Batman<sup>TM</sup> toys include:

- The Batman<sup>TM</sup> Magna Battle Armor<sup>TM</sup> Batman<sup>TM</sup> figure with model number J1944,
- The Batman<sup>TM</sup> Magna Fight Wing<sup>TM</sup> Batman<sup>TM</sup> figure with model number J1946,
- The Batman<sup>TM</sup> Secret ID<sup>TM</sup> figure with model number J5114, and
- The Batman<sup>TM</sup> Flying Fox<sup>TM</sup> figure with model number J5115.

The seven inch tall action figures include the Batman logo on the front and include magnetic accessories. The model number is located on the lower right corner of the tag which is sewn to the figure.

The recalled One Piece<sup>TM</sup> toy is: