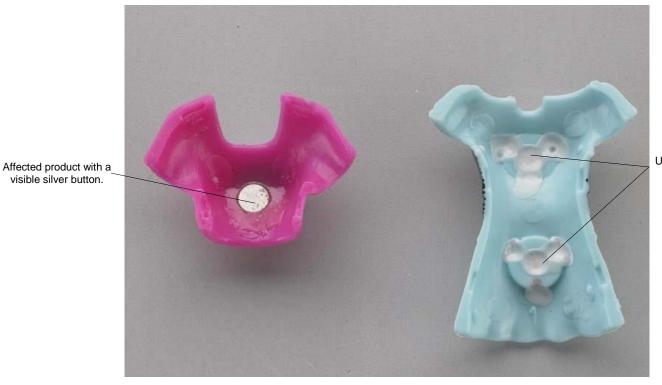

# Polly Pocket!™

Affected fashions and other accessories have magnets that are visible from the backside of the part, appearing as a small silver button. Unaffected fashion pieces will have a white coating over the magnets as shown below. The accessories which came with these fashions are also unaffected. These magnets may have a clear or colored coating or cover.

Please return the entirety of each affected product, including all accessory pieces.

Unaffected product with covering.

B7124 Polly Pocket!™ Hop & Shop Trolley™ Playset

Product Number Location: On bottom of trolley and store.