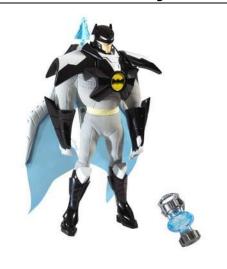

# The Batman™ Magna Fight Armor™ and One Piece™ Triple Slash™ Zolo Roronoa™

The Batman™ Magna Fight Armor™ figures are soft bodied with plastic accessories. The One Piece™ Triple Slash™ Zolo Roronoa™ is a hard plastic figure with plastic accessories.

Using the images below, determine if you own any of these products. All are affected by this recall. Please fill out the last two pages of this pamphlet and, using the prepaid mailing label, return affected product(s) for a refund.

### J5115 The Batman™ Magna Fight Armor™ Flying Fox™ Batman™ Figure

Product Number Location: On back of neck on black cowl, also on fabric tag.