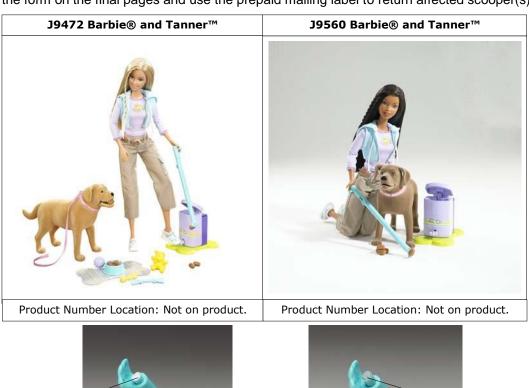

### J9472 and J9560 Barbie® Doll and Tanner™

Unaffected product with white plastic tip.

The affected part involved in this recall is the blue scooper with a magnet at the tip, which is used to pick up the plastic-coated metal pellets (the pellets are not magnets).

Please examine the end of the blue scooper. If a silver metal tip is revealed your product is affected and you should return your scooper to us for a replacement. If your scooper has a white plastic tip, you are not affected by this recall. If your scooper is purple, you are not affected by this recall.

Please complete the form on the final pages and use the prepaid mailing label to return affected scooper(s) for replacement.

Affected product with silver metal tip.