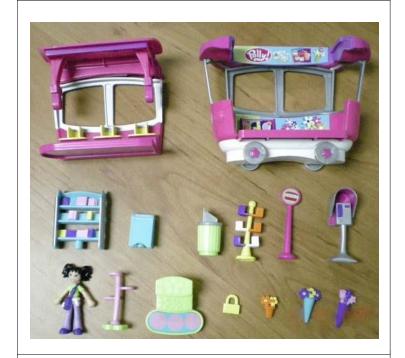

# J1681 Polly Pocket!™ Pollyworld™ Rockin' Theme Park™ Playset

Product Number Location: On bottom of playset.

|                                                                    | Place™ Treetop Clubhouse™<br>yset                                  | C0505 Polly Pocket!™ Jewelry<br>Box Bedroom™ Playset                | C1341 Polly Pocket!™ Disco<br>Lamp                                                                                                                                                                                                                                                                                                                                                                                                                                                                                                                                                                                                                                                                                                                                                                                                                                                                                                                                                                                                                                                                                                                                                                                                                                                                                                                                                                                                                                                                                                                                                                                                                                                                                                                                                                                                                                                                                                                                                                                                                                                                                             |
|--------------------------------------------------------------------|--------------------------------------------------------------------|---------------------------------------------------------------------|--------------------------------------------------------------------------------------------------------------------------------------------------------------------------------------------------------------------------------------------------------------------------------------------------------------------------------------------------------------------------------------------------------------------------------------------------------------------------------------------------------------------------------------------------------------------------------------------------------------------------------------------------------------------------------------------------------------------------------------------------------------------------------------------------------------------------------------------------------------------------------------------------------------------------------------------------------------------------------------------------------------------------------------------------------------------------------------------------------------------------------------------------------------------------------------------------------------------------------------------------------------------------------------------------------------------------------------------------------------------------------------------------------------------------------------------------------------------------------------------------------------------------------------------------------------------------------------------------------------------------------------------------------------------------------------------------------------------------------------------------------------------------------------------------------------------------------------------------------------------------------------------------------------------------------------------------------------------------------------------------------------------------------------------------------------------------------------------------------------------------------|
|                                                                    |                                                                    |                                                                     | The state of the s |
| Product Number Location:                                           | On bottom of green base.                                           | Product Number Location: On bottom of jewelry box.                  | Product Number Location: On bottom of lamp platform.                                                                                                                                                                                                                                                                                                                                                                                                                                                                                                                                                                                                                                                                                                                                                                                                                                                                                                                                                                                                                                                                                                                                                                                                                                                                                                                                                                                                                                                                                                                                                                                                                                                                                                                                                                                                                                                                                                                                                                                                                                                                           |
| G8602 Polly Pocket!™<br>Mermaid Stars™ Playset                     | G8605 Polly Pocket!™<br>QuikClik™ Boutique                         | G8612 Polly Pocket!™ Snow<br>Cool™ Hotel Playset                    | C1342 Polly Pocket!™ Disco<br>Lamp                                                                                                                                                                                                                                                                                                                                                                                                                                                                                                                                                                                                                                                                                                                                                                                                                                                                                                                                                                                                                                                                                                                                                                                                                                                                                                                                                                                                                                                                                                                                                                                                                                                                                                                                                                                                                                                                                                                                                                                                                                                                                             |
| I                                                                  |                                                                    |                                                                     | Coal long to your first your firs |
| Product Number Location: On bottom of product.                     | Product Number Location: On bottom of product.                     | Product Number Location: On the bottom of the playset.              | Product Number Location: On bottom of lamp platform.                                                                                                                                                                                                                                                                                                                                                                                                                                                                                                                                                                                                                                                                                                                                                                                                                                                                                                                                                                                                                                                                                                                                                                                                                                                                                                                                                                                                                                                                                                                                                                                                                                                                                                                                                                                                                                                                                                                                                                                                                                                                           |
| G8614 Polly Pocket!™ Quik-<br>Clik™ House Of Style™ Playset        | G8615 Polly Pocket!™ Totally<br>Bead-iful™ Jewelry Maker           | H1537 Polly Pocket!™ Quik-<br>Clik™ City Pretty™ Playset<br>(Lila®) | J9966 Polly Pocket!™<br>Pollyworld™ Kerstie Fashions                                                                                                                                                                                                                                                                                                                                                                                                                                                                                                                                                                                                                                                                                                                                                                                                                                                                                                                                                                                                                                                                                                                                                                                                                                                                                                                                                                                                                                                                                                                                                                                                                                                                                                                                                                                                                                                                                                                                                                                                                                                                           |
|                                                                    |                                                                    |                                                                     |                                                                                                                                                                                                                                                                                                                                                                                                                                                                                                                                                                                                                                                                                                                                                                                                                                                                                                                                                                                                                                                                                                                                                                                                                                                                                                                                                                                                                                                                                                                                                                                                                                                                                                                                                                                                                                                                                                                                                                                                                                                                                                                                |
| Product Number Location: On bottom of base.                        | Product Number Location: On bottom of the play set.                | Product Number Location: On bottom of product.                      | Product Number Location: On the main component.                                                                                                                                                                                                                                                                                                                                                                                                                                                                                                                                                                                                                                                                                                                                                                                                                                                                                                                                                                                                                                                                                                                                                                                                                                                                                                                                                                                                                                                                                                                                                                                                                                                                                                                                                                                                                                                                                                                                                                                                                                                                                |
| H1553 Polly Pocket!™ Quik-<br>Clik™ Movie Time™ Playset<br>(Lila®) | H1554 Polly Pocket!™ Quik-<br>Clik™ Pool Party® Playset<br>(Lila®) | H3211 Polly Pocket!™ Quik-Clik™<br>Totally Zen™ Playset (Shani™)    | H1538 Polly Pocket!™ Quik-<br>Clik™ Sporty Style™ Playset<br>(Lea™)                                                                                                                                                                                                                                                                                                                                                                                                                                                                                                                                                                                                                                                                                                                                                                                                                                                                                                                                                                                                                                                                                                                                                                                                                                                                                                                                                                                                                                                                                                                                                                                                                                                                                                                                                                                                                                                                                                                                                                                                                                                            |
|                                                                    |                                                                    |                                                                     |                                                                                                                                                                                                                                                                                                                                                                                                                                                                                                                                                                                                                                                                                                                                                                                                                                                                                                                                                                                                                                                                                                                                                                                                                                                                                                                                                                                                                                                                                                                                                                                                                                                                                                                                                                                                                                                                                                                                                                                                                                                                                                                                |
| Product Number Location: Not on product                            | Product Number Location: Not on product                            | Product Number Location: On bottom of product.                      | Product Number Location: On bottom of product.                                                                                                                                                                                                                                                                                                                                                                                                                                                                                                                                                                                                                                                                                                                                                                                                                                                                                                                                                                                                                                                                                                                                                                                                                                                                                                                                                                                                                                                                                                                                                                                                                                                                                                                                                                                                                                                                                                                                                                                                                                                                                 |