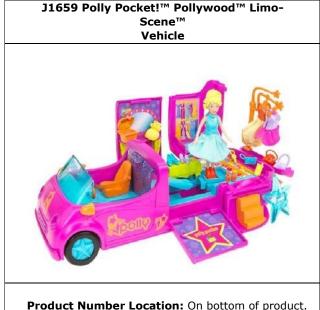

# J1659 Polly Pocket!™ Pollywood™ Limo-Scene™ Vehicle

Please locate the 6 character alphanumeric code ending in the letters HF. This code will be found on the bottom of the limo, between the front tires.

If your code ends in 5HF or 6HF your product is affected.

If your code ends in 7HF and the first 3 digit are 001 to 129 your product is affected.

If your code ends in 7HF and the first 3 digit are higher than 129, your product is not affected.