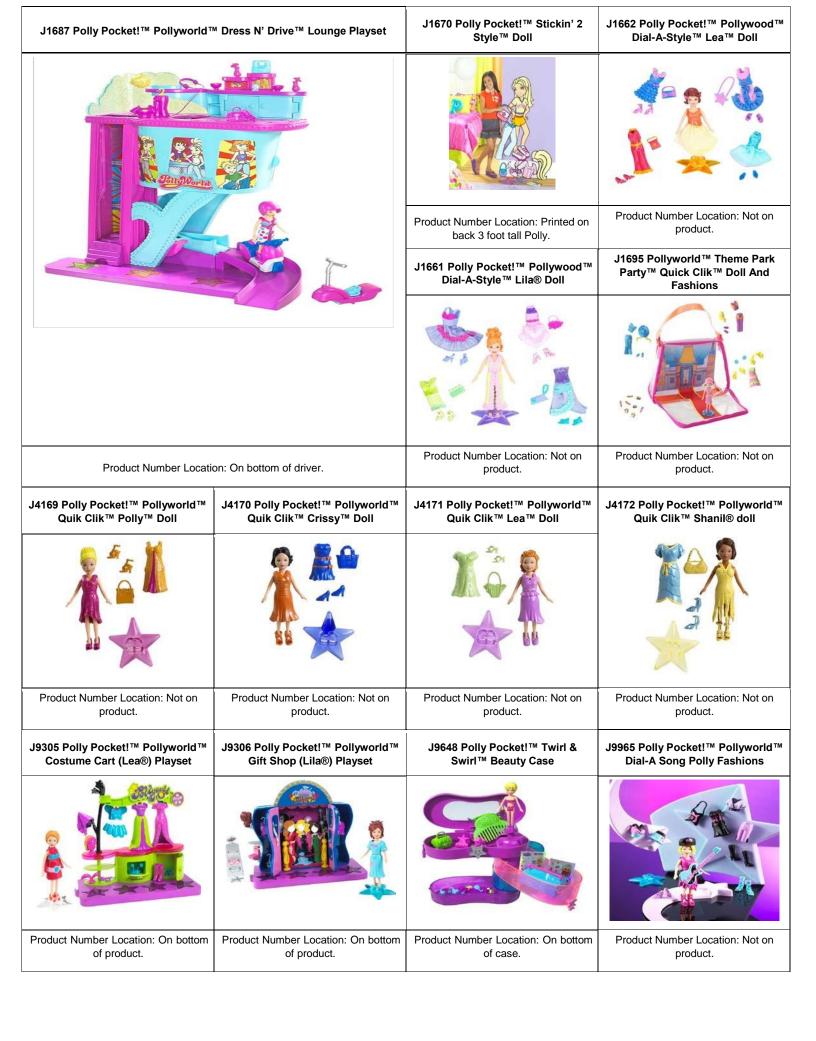

Using the images and product numbers below, determine if you own any of these products. All are affected by this recall. Please fill out the last two pages of this pamphlet and, using the prepaid mailing label, return affected product(s) for a refund.

Please return the entirety of each affected product, including all accessory pieces.

Unaffected product with covering.

B7124 Polly Pocket!™ Hop & Shop Trolley™ Playset

Product Number Location: On bottom of trolley and store.

# J1681 Polly Pocket!™ Pollyworld™ Rockin' Theme Park™ Playset

Product Number Location: On bottom of playset.

|                                                                    | Place™ Treetop Clubhouse™<br>yset                                  | C0505 Polly Pocket!™ Jewelry<br>Box Bedroom™ Playset                | C1341 Polly Pocket!™ Disco<br>Lamp                                                                                                                                                                                                                                                                                                                                                                                                                                                                                                                                                                                                                                                                                                                                                                                                                                                                                                                                                                                                                                                                                                                                                                                                                                                                                                                                                                                                                                                                                                                                                                                                                                                                                                                                                                                                                                                                                                                                                                                                                                                                                             |
|--------------------------------------------------------------------|--------------------------------------------------------------------|---------------------------------------------------------------------|--------------------------------------------------------------------------------------------------------------------------------------------------------------------------------------------------------------------------------------------------------------------------------------------------------------------------------------------------------------------------------------------------------------------------------------------------------------------------------------------------------------------------------------------------------------------------------------------------------------------------------------------------------------------------------------------------------------------------------------------------------------------------------------------------------------------------------------------------------------------------------------------------------------------------------------------------------------------------------------------------------------------------------------------------------------------------------------------------------------------------------------------------------------------------------------------------------------------------------------------------------------------------------------------------------------------------------------------------------------------------------------------------------------------------------------------------------------------------------------------------------------------------------------------------------------------------------------------------------------------------------------------------------------------------------------------------------------------------------------------------------------------------------------------------------------------------------------------------------------------------------------------------------------------------------------------------------------------------------------------------------------------------------------------------------------------------------------------------------------------------------|
|                                                                    |                                                                    |                                                                     | The state of the s |
| Product Number Location:                                           | On bottom of green base.                                           | Product Number Location: On bottom of jewelry box.                  | Product Number Location: On bottom of lamp platform.                                                                                                                                                                                                                                                                                                                                                                                                                                                                                                                                                                                                                                                                                                                                                                                                                                                                                                                                                                                                                                                                                                                                                                                                                                                                                                                                                                                                                                                                                                                                                                                                                                                                                                                                                                                                                                                                                                                                                                                                                                                                           |
| G8602 Polly Pocket!™<br>Mermaid Stars™ Playset                     | G8605 Polly Pocket!™<br>QuikClik™ Boutique                         | G8612 Polly Pocket!™ Snow<br>Cool™ Hotel Playset                    | C1342 Polly Pocket!™ Disco<br>Lamp                                                                                                                                                                                                                                                                                                                                                                                                                                                                                                                                                                                                                                                                                                                                                                                                                                                                                                                                                                                                                                                                                                                                                                                                                                                                                                                                                                                                                                                                                                                                                                                                                                                                                                                                                                                                                                                                                                                                                                                                                                                                                             |
| I                                                                  |                                                                    |                                                                     | Coal long to your first your firs |
| Product Number Location: On bottom of product.                     | Product Number Location: On bottom of product.                     | Product Number Location: On the bottom of the playset.              | Product Number Location: On bottom of lamp platform.                                                                                                                                                                                                                                                                                                                                                                                                                                                                                                                                                                                                                                                                                                                                                                                                                                                                                                                                                                                                                                                                                                                                                                                                                                                                                                                                                                                                                                                                                                                                                                                                                                                                                                                                                                                                                                                                                                                                                                                                                                                                           |
| G8614 Polly Pocket!™ Quik-<br>Clik™ House Of Style™ Playset        | G8615 Polly Pocket!™ Totally<br>Bead-iful™ Jewelry Maker           | H1537 Polly Pocket!™ Quik-<br>Clik™ City Pretty™ Playset<br>(Lila®) | J9966 Polly Pocket!™<br>Pollyworld™ Kerstie Fashions                                                                                                                                                                                                                                                                                                                                                                                                                                                                                                                                                                                                                                                                                                                                                                                                                                                                                                                                                                                                                                                                                                                                                                                                                                                                                                                                                                                                                                                                                                                                                                                                                                                                                                                                                                                                                                                                                                                                                                                                                                                                           |
|                                                                    |                                                                    |                                                                     |                                                                                                                                                                                                                                                                                                                                                                                                                                                                                                                                                                                                                                                                                                                                                                                                                                                                                                                                                                                                                                                                                                                                                                                                                                                                                                                                                                                                                                                                                                                                                                                                                                                                                                                                                                                                                                                                                                                                                                                                                                                                                                                                |
| Product Number Location: On bottom of base.                        | Product Number Location: On bottom of the play set.                | Product Number Location: On bottom of product.                      | Product Number Location: On the main component.                                                                                                                                                                                                                                                                                                                                                                                                                                                                                                                                                                                                                                                                                                                                                                                                                                                                                                                                                                                                                                                                                                                                                                                                                                                                                                                                                                                                                                                                                                                                                                                                                                                                                                                                                                                                                                                                                                                                                                                                                                                                                |
| H1553 Polly Pocket!™ Quik-<br>Clik™ Movie Time™ Playset<br>(Lila®) | H1554 Polly Pocket!™ Quik-<br>Clik™ Pool Party® Playset<br>(Lila®) | H3211 Polly Pocket!™ Quik-Clik™<br>Totally Zen™ Playset (Shani™)    | H1538 Polly Pocket!™ Quik-<br>Clik™ Sporty Style™ Playset<br>(Lea™)                                                                                                                                                                                                                                                                                                                                                                                                                                                                                                                                                                                                                                                                                                                                                                                                                                                                                                                                                                                                                                                                                                                                                                                                                                                                                                                                                                                                                                                                                                                                                                                                                                                                                                                                                                                                                                                                                                                                                                                                                                                            |
|                                                                    |                                                                    |                                                                     |                                                                                                                                                                                                                                                                                                                                                                                                                                                                                                                                                                                                                                                                                                                                                                                                                                                                                                                                                                                                                                                                                                                                                                                                                                                                                                                                                                                                                                                                                                                                                                                                                                                                                                                                                                                                                                                                                                                                                                                                                                                                                                                                |
| Product Number Location: Not on product                            | Product Number Location: Not on product                            | Product Number Location: On bottom of product.                      | Product Number Location: On bottom of product.                                                                                                                                                                                                                                                                                                                                                                                                                                                                                                                                                                                                                                                                                                                                                                                                                                                                                                                                                                                                                                                                                                                                                                                                                                                                                                                                                                                                                                                                                                                                                                                                                                                                                                                                                                                                                                                                                                                                                                                                                                                                                 |

| B9523 Polly Pocket!™ School<br>Time Fun™ Playset                   | B9525 Polly Pocket!™ Glitter<br>Puff                            | B9578 Polly Pocket!™ Spa<br>Day™ Playset        | B9929 Polly Pocket!™<br>Boutique On The Go ™ Playset                                                                                                                                                                                                                                                                                                                                                                                                                                                                                                                                                                                                                                                                                                                                                                                                                                                                                                                                                                                                                                                                                                                                                                                                                                                                                                                                                                                                                                                                                                                                                                                                                                                                                                                                                                                                                                                                                                                                                                                                                                                                           |
|--------------------------------------------------------------------|-----------------------------------------------------------------|-------------------------------------------------|--------------------------------------------------------------------------------------------------------------------------------------------------------------------------------------------------------------------------------------------------------------------------------------------------------------------------------------------------------------------------------------------------------------------------------------------------------------------------------------------------------------------------------------------------------------------------------------------------------------------------------------------------------------------------------------------------------------------------------------------------------------------------------------------------------------------------------------------------------------------------------------------------------------------------------------------------------------------------------------------------------------------------------------------------------------------------------------------------------------------------------------------------------------------------------------------------------------------------------------------------------------------------------------------------------------------------------------------------------------------------------------------------------------------------------------------------------------------------------------------------------------------------------------------------------------------------------------------------------------------------------------------------------------------------------------------------------------------------------------------------------------------------------------------------------------------------------------------------------------------------------------------------------------------------------------------------------------------------------------------------------------------------------------------------------------------------------------------------------------------------------|
|                                                                    |                                                                 |                                                 |                                                                                                                                                                                                                                                                                                                                                                                                                                                                                                                                                                                                                                                                                                                                                                                                                                                                                                                                                                                                                                                                                                                                                                                                                                                                                                                                                                                                                                                                                                                                                                                                                                                                                                                                                                                                                                                                                                                                                                                                                                                                                                                                |
| Product Number Location: On back of locker.                        | Product Number Location: On bottom of purple semicircular base. | Product Number Location: Not on product.        | Product Number Location: On back of blue mirror.                                                                                                                                                                                                                                                                                                                                                                                                                                                                                                                                                                                                                                                                                                                                                                                                                                                                                                                                                                                                                                                                                                                                                                                                                                                                                                                                                                                                                                                                                                                                                                                                                                                                                                                                                                                                                                                                                                                                                                                                                                                                               |
| B2632 Polly Pocket!™ Polly<br>Place™ Hangin' Out House™<br>Playset | K3460 Pollyworld Rockin' Tour Bus                               | B3201 Polly Pocket!™ Spa<br>Day™ Caboodle Asst. | B3203 Polly Pocket!™<br>Lunchbox Cafe™ Playset                                                                                                                                                                                                                                                                                                                                                                                                                                                                                                                                                                                                                                                                                                                                                                                                                                                                                                                                                                                                                                                                                                                                                                                                                                                                                                                                                                                                                                                                                                                                                                                                                                                                                                                                                                                                                                                                                                                                                                                                                                                                                 |
|                                                                    |                                                                 |                                                 | Dispersion death and the property of the prope |
| Product Number Location: Not on product.                           | Product Number Location: On bottom of tour bus                  | Product Number Location: Not on product.        | Product Number Location: On back of lunchbox.                                                                                                                                                                                                                                                                                                                                                                                                                                                                                                                                                                                                                                                                                                                                                                                                                                                                                                                                                                                                                                                                                                                                                                                                                                                                                                                                                                                                                                                                                                                                                                                                                                                                                                                                                                                                                                                                                                                                                                                                                                                                                  |