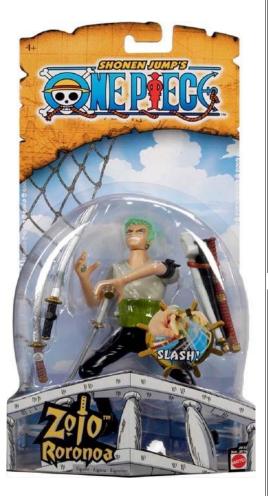

# The Batman™ Magna Fight Armor™ and One Piece™ Triple Slash™ Zolo Roronoa™

The Batman™ Magna Fight Armor™ figures are soft bodied with plastic accessories. The One Piece™ Triple Slash™ Zolo Roronoa™ is a hard plastic figure with plastic accessories.

Using the images below, determine if you own any of these products. All are affected by this recall. Please fill out the last two pages of this pamphlet and, using the prepaid mailing label, return affected product(s) for a refund.

### J4142 One Piece™ Triple Slash™ Zolo Roronoa™

Product Number Location: On back of left thigh.