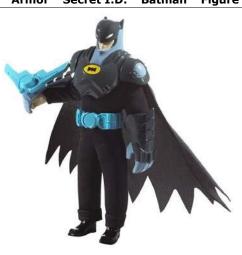

# The Batman™ Magna Fight Armor™ and One Piece™ Triple Slash™ Zolo Roronoa™

The Batman™ Magna Fight Armor™ figures are soft bodied with plastic accessories. The One Piece™ Triple Slash™ Zolo Roronoa™ is a hard plastic figure with plastic accessories.

Using the images below, determine if you own any of these products. All are affected by this recall. Please fill out the last two pages of this pamphlet and, using the prepaid mailing label, return affected product(s) for a refund.

### J5114 The Batman™ Magna Fight Armor™ Secret I.D.™ Batman™ Figure

Product Number Location: On back of neck on black cowl, also on fabric tag.