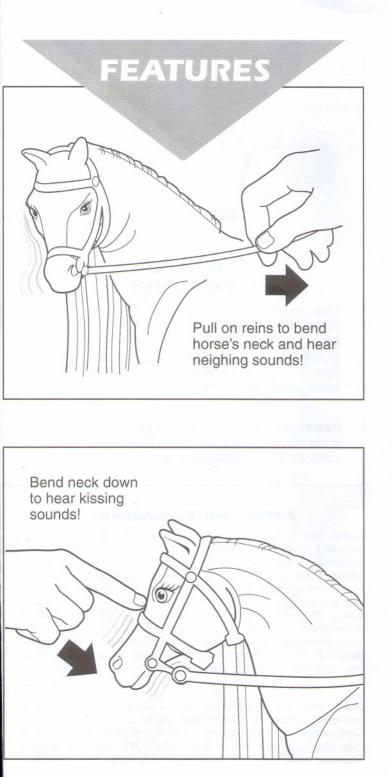

©1998 Mattel, Inc. El Segundo, CA 90245 U.S.A. All Rights Reserved.







## + COO + COO TO REPLACE BATTERIES

Unscrew compartment cover with Phillips screwdriver (not included) and lift cover to open.

**NOTE:** Screw will remain attached to cover. Install 3 AG13 or LR44 alkaline button cell batteries in compartment as shown. Replace battery compartment cover.

**CAUTION:** This is not a ride-on toy. This product is not recommended for use on loose dirt or wet surfaces. Do not immerse in water.

## CAUTION:

- 1. Do not use rechargeable batteries.
- 2. Non-rechargeable batteries are not to be recharged.
- 3. Do not mix alkaline, standard (carbon-zinc), or rechargeable (nickel-cadmium) batteries.
- 4. Never mix old batteries with new batteries (replace all batteries at the same time).
- 5. Be sure to insert batteries with the correct polarities and always foll