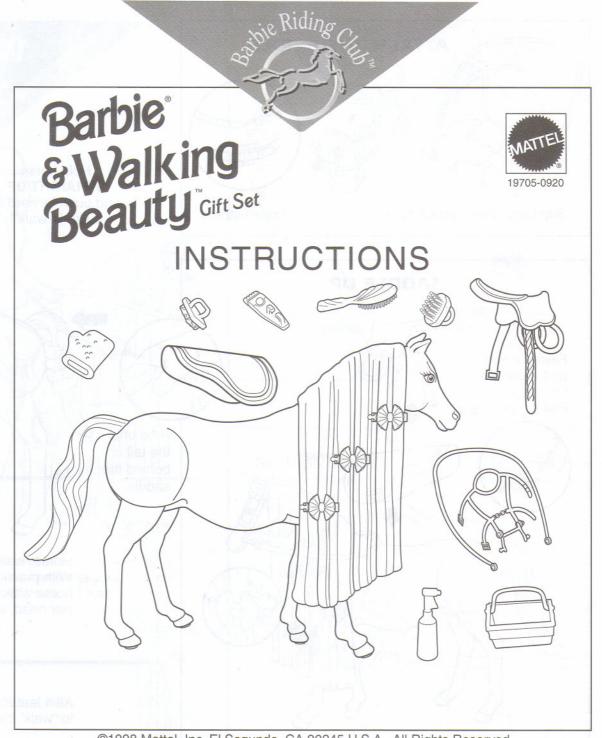

©1998 Mattel, Inc. El Segundo, CA 90245 U.S.A. All Rights Reserved.







## + COO + COO TO REPLACE BATTERIES

Unscrew compartment cover with Phillips screwdriver (not included) and lift cover to open.

**NOTE:** Screw will remain attached to cover. Install 3 AG13 or LR44 alkaline button cell batteries in compartment as shown. Replace battery compartment cover.

**CAUTION:** This is not a ride-on toy. This product is not recommended for use on loose dirt or wet surfaces. Do not immerse in water.

## CAUTION:

- 1. Do not use rechargeable batteries.
- 2. Non-rechargeable batteries are not to be recharged.
- 3. Do not mix alkaline, standard (carbon-zinc), or rechargeable (nickel-cadmium) batteries.
- 4. Never mix old batteries with new batteries (replace all batteries at the same time).
-