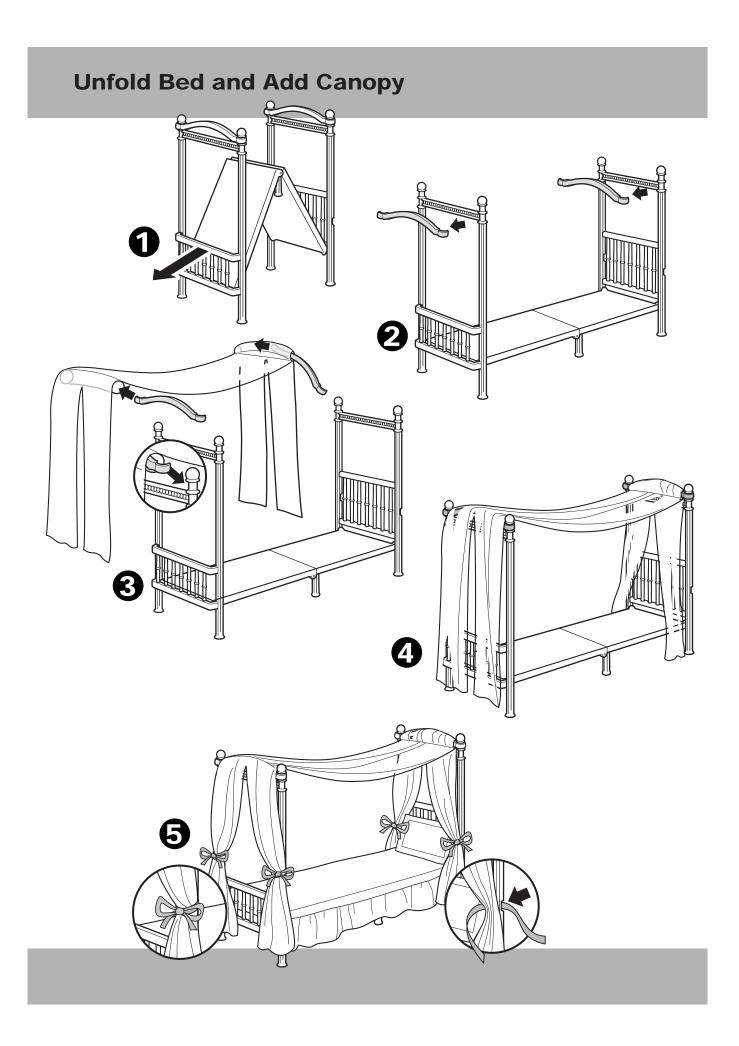

## **Raise and Lower Elevator** Swing ramp down and lower handle. Turn handle to raise Raise handle. and lower elevator. Storage Swing crib back against wall. Close ramp, lower elevator Fold up floors and re-insert handle. and sides. Shut kitchen doors. Fold up Close latch. bed. Fold tub up into wall.