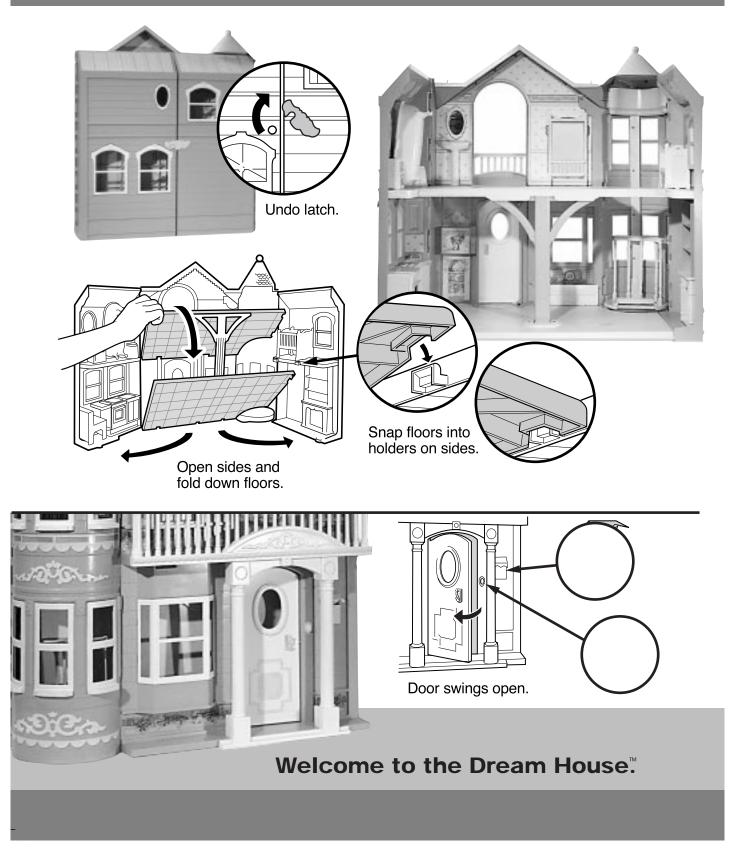

Colors and decorations may vary.

26445-0920

Please remove everything from the package and compare to the contents shown here. If any items are missing, please call 1-800-524-TOYS. *Keep these instructions for future reference as they contain important information.* 



© 2000 Mattel, Inc., El Segundo, CA 90245 U.S.A. All Rights Reserved.

## **Unfold House**







## **Raise and Lower Elevator** Swing ramp down and lower handle. Turn handle to raise Raise handle. and lower elevator. Storage Swing crib back against wall. Close ramp, lower elevator Fold up floors and re-insert handle. and sides. Shut kitchen doors. Fold up Close latch. bed. Fold tub up into wall.

## www.barbie.com

## **2 YEAR LIMITED WARRANTY**

Mattel, Inc. warrants to the original consumer purchaser that this product will be free of defects in material or workmanship for two years (unless specified in alternate warranties) from the date of purchase. If defective, return the product along with proof of the date of purchase, postage prepaid, to Consumer Adjustment Center, 15930 E. Valley Boulevard, City of Industry, California 91744 for replacement or refund at our option. Thi