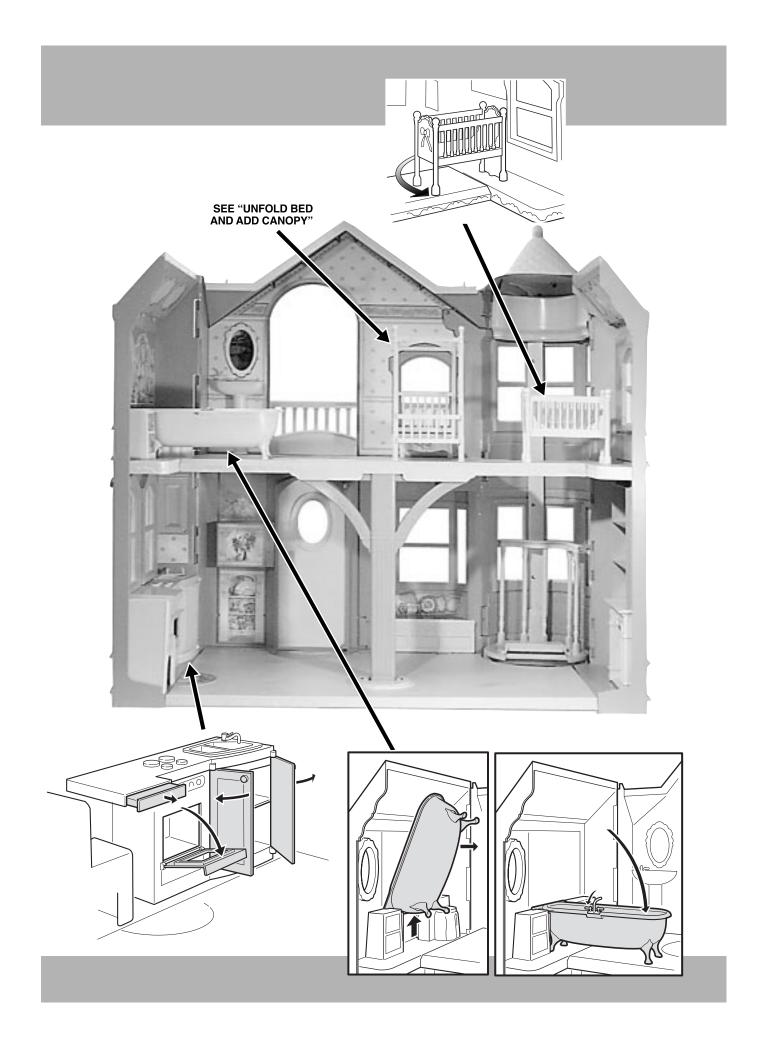

## **Raise and Lower Elevator** Swing ramp down and lower handle. Turn handle to raise Raise handle. and lower elevator. Storage Swing crib back against wall. Close ramp, lower elevator Fold up floors and re-insert handle. and sides. Shut kitchen doors. Fold up Close latch. bed. Fold tub up into wall.