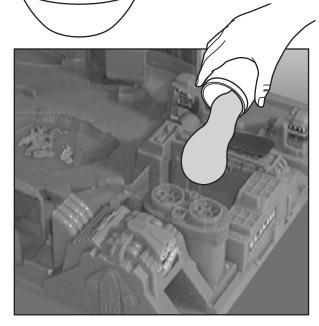

# 8. ADD COMPOUND TO PLAYSET

Remove wrapping from container. Remove lid and pour compound into playset as shown. When finished playing, return compound to original container and close lid tightly.

- The compound may stain or stick to some surfaces. Protect play area before use.
- To remove stains, hand-wash with laundry detergent and warm water.
- SAFETY TESTED.
- GENTLE.