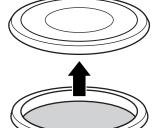

# 8. ADD COMPOUND TO PLAYSET

Remove wrapping from container. Remove lid and pour compound into playset as shown. When finished playing, return compound to original container and close lid tightly.

- The compound may stain or stick to some surfaces. Protect play area before use.
- To remove stains, hand-wash with laundry detergent and warm water.
- SAFETY TESTED.
- GENTLE.