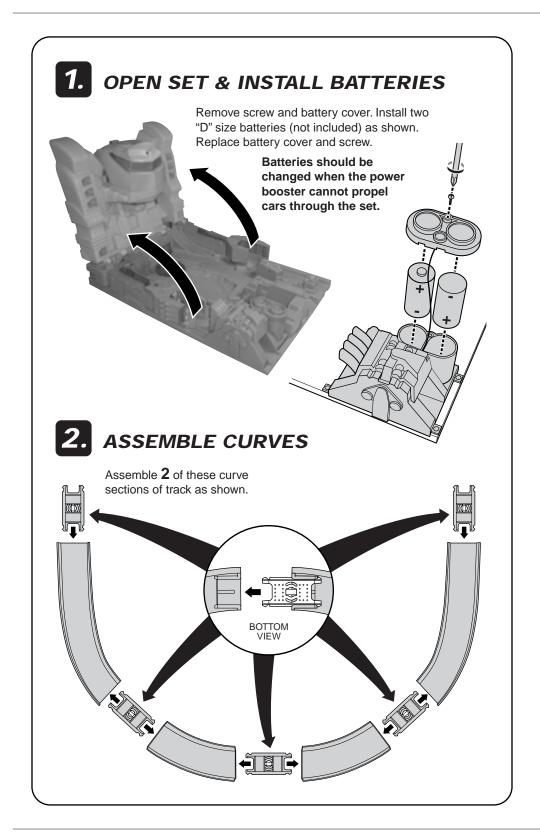

## REPLACE BATTERIES

Batteries should be changed when the robot voice sounds scratchy or intermittent and cannot be understood.

Remove screw and battery cover (located underneath base of playset).

Install three "AA" size batteries as shown. Replace battery cover and screw.

#### ALKALINE BATTERIES RECOMMENDED:

For longer life use only alkaline batteries.