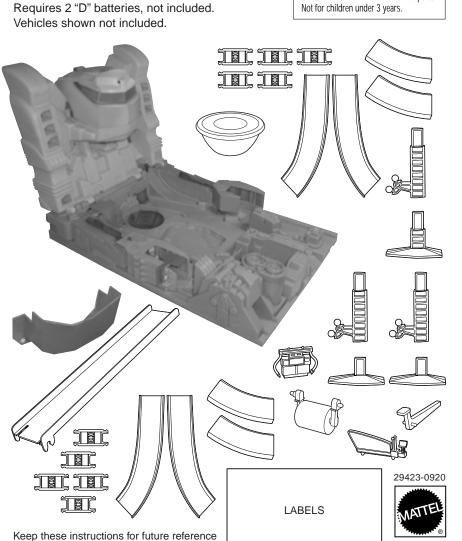

#### **CONTENTS:**

Batteries included are for demonstration purposes only. Includes 3 "AA" size batteries. Requires 2 "D" batteries, not included.

⚠ WARNING:

CHOKING HAZARD – Small parts.

Not for children under 3 years