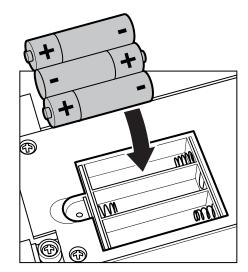

## REPLACE BATTERIES

Batteries should be changed when the robot voice sounds scratchy or intermittent and cannot be understood.

Remove screw and battery cover (located underneath base of playset).

Install three "AA" size batteries as shown. Replace battery cover and screw.