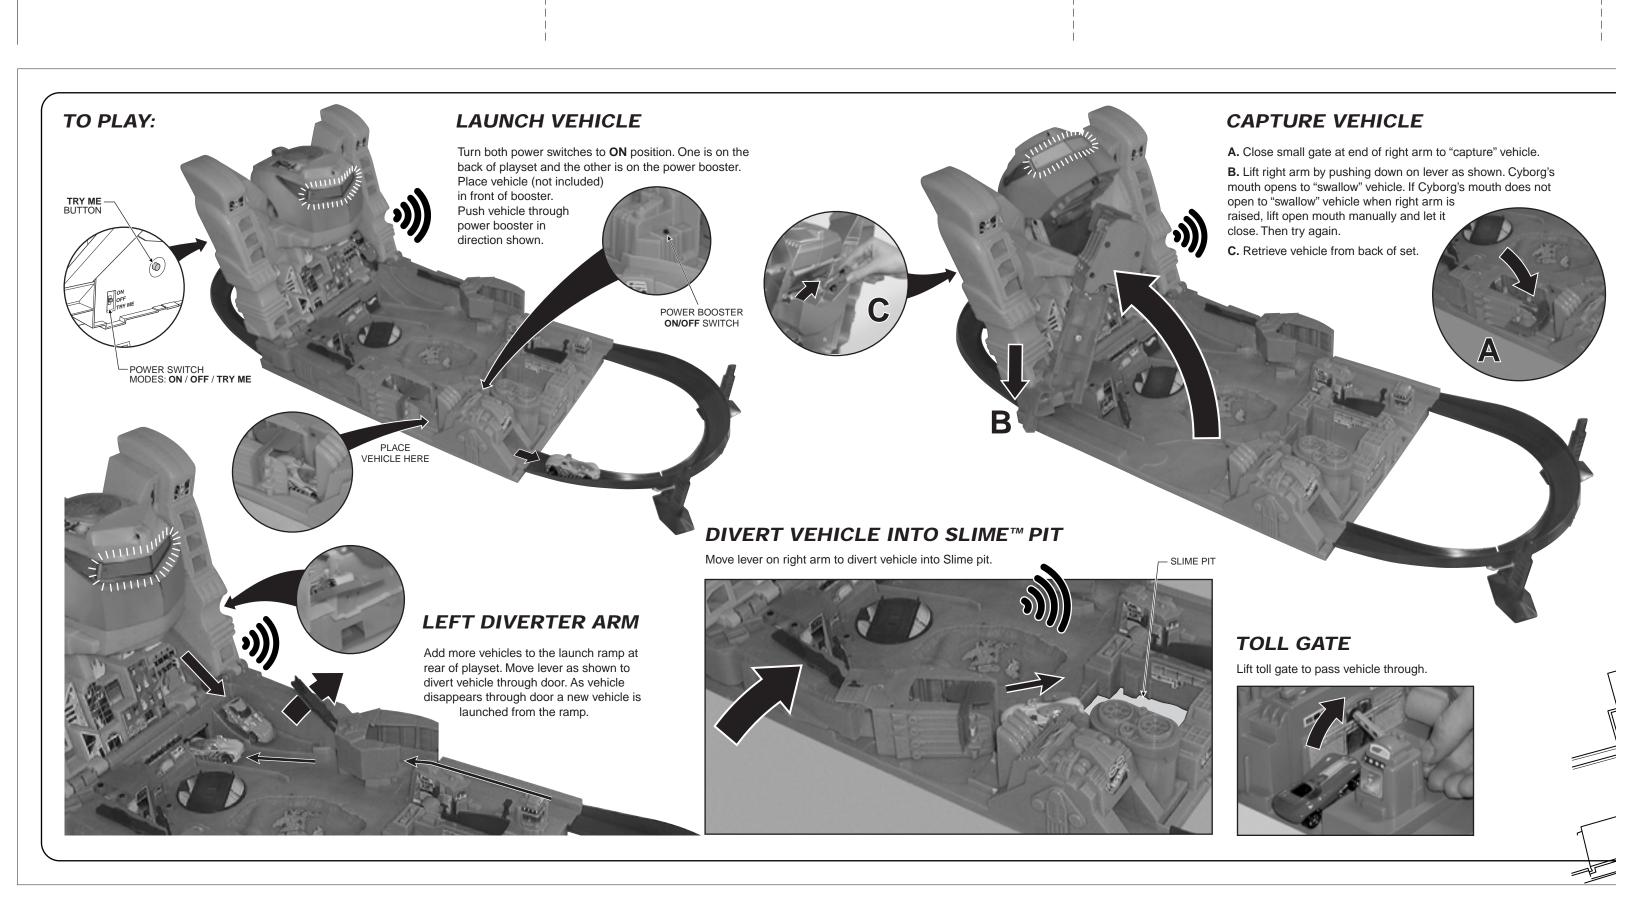

.

Consumer Advisory Service 1800 800 812 (valid only in Australia).



#### **CONTENTS:**

Batteries included are for demonstration purposes only. Includes 3 "AA" size batteries. Requires 2 "D" batteries, not included.

⚠ WARNING:

CHOKING HAZARD – Small parts.

Not for children under 3 years



© 2001 Mattel, Inc. El Segundo, CA 90245 U.S.A. All Rights Reserved.

as they contain important information.











# 8. ADD COMPOUND TO PLAYSET



Remove wrapping from container. Remove lid and pour compound into playset as shown. When finished playing, return compound to original container and close lid tightly.



- The compound may stain or stick to some surfaces. Protect play area before use.
- To remove stains, hand-wash with laundry detergent and warm water.
- SAFETY TESTED.
- GENTLE.