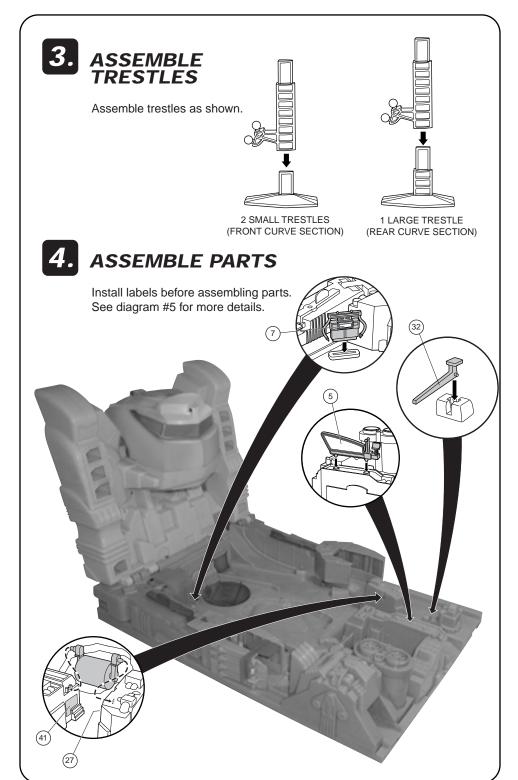

## CAR WASH

Move vehicle through car wash.

#### **TURNTABLE**

Turn vehicle around in tune-up center.