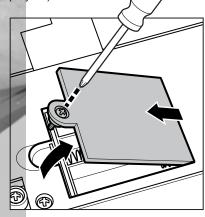

## REPLACE BATTERIES

Batteries should be changed when the robot voice sounds scratchy or intermittent and cannot be understood.

Remove screw and battery cover (located underneath base of playset).

Install three "AA" size batteries as shown. Replace battery cover and screw.