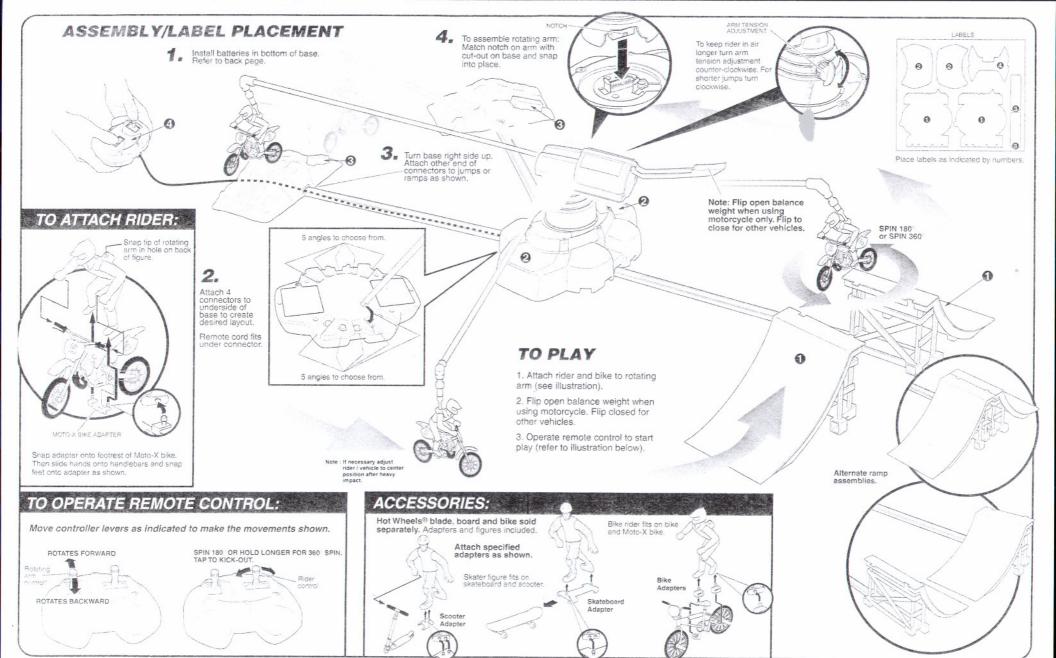

## REMOTE CONTROL

# MAX AIR ARENA™set

B+ MATTEL

50784-0920

# **INSTRUCTIONS**





## **INSTALL BATTERIES**

To open, use Phillips head screwdriver (not included) to remove screws of battery door. Remove cover and set aside. Insert four fresh "C" size batteries (not included). Replace cover and screws.



#### ALKALINE BATTERIES RECOMMENDED:

Toy may not function or operate with other types of batteries.

## **BATTERY SAFETY INFORMATION:**

- Non-rechargeable batteries are not to be recharged.
- Rechargeable batteries are to be removed from the toy before being charged.
- 3. Rechargeable batteries are only to be charged under adult supervision.
- 4. Do not mix alkaline, standard (carbon-zinc), or rechargeable (nickel-cadmium) batteries.
- 5. Do not mix old and new batteries.
- 6. Only batteries of the same or equivalent type as recommended are to be used.
- 7. Batterie