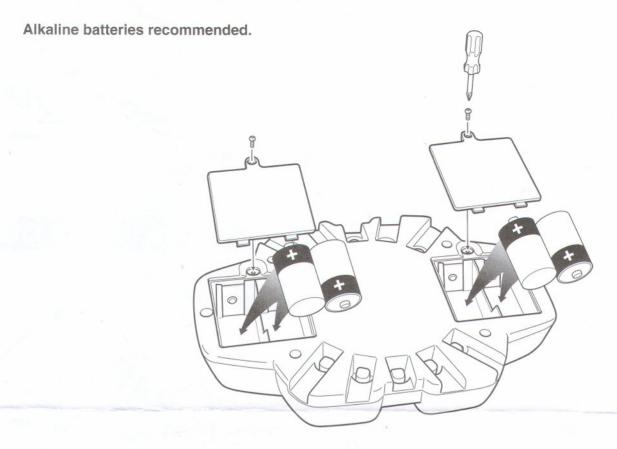

## **INSTALL BATTERIES**

To open, use Phillips head screwdriver (not included) to remove screws of battery door. Remove cover and set aside. Insert four fresh "C" size batteries (not included). Replace cover and screws.

#### ALKALINE BATTERIES RECOMMENDED:

Toy may not function or operate with other types of batteries.