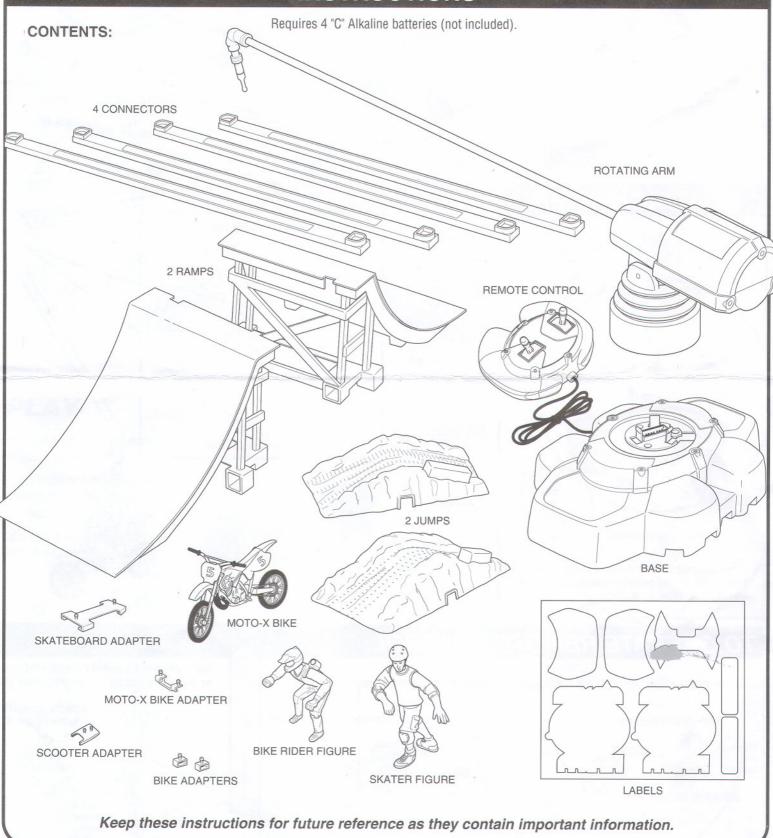

## REMOTE CONTROL

# MAX AIR ARENA™set

B+ MATTEL

50784-0920

# **INSTRUCTIONS**





## **INSTALL BATTERIES**

To open, use Phillips head screwdriver (not included) to remove screws of battery door. Remove cover and set aside. Insert four fresh "C" size batteries (not included). Replace cover and screws.



#### ALKALINE BATTERIES RECOMMENDED:

Toy may not function or operate with other types of batteries.

## **BATTERY SAFETY INFORMATION:**

- Non-rechargeable batteries are not to be recharged.
- Rechargeable batteries are to be removed from the toy before being charged.
- 3. Rechargeable batteries are only to be charged under adult supervision.
- 4. Do not mix alkaline, standard (carbon-zinc), or rechargeable (nickel-cadmium) batteries.
- 5. Do not mix old and new batteries.
- 6. Only batteries of the same or equivalent type as recommended are to be used.
- 7. Batter