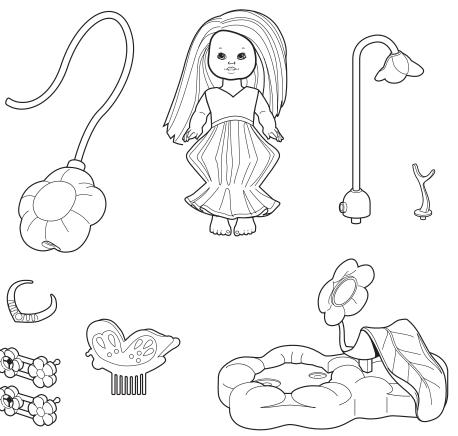

## CONTENTS

Colors and decorations may vary from those shown.

Please remove everything from the package and compare to the contents shown here. If any items are missing, please call 1-800-524-TOYS.

Keep these instructions for future reference as they contain important information.