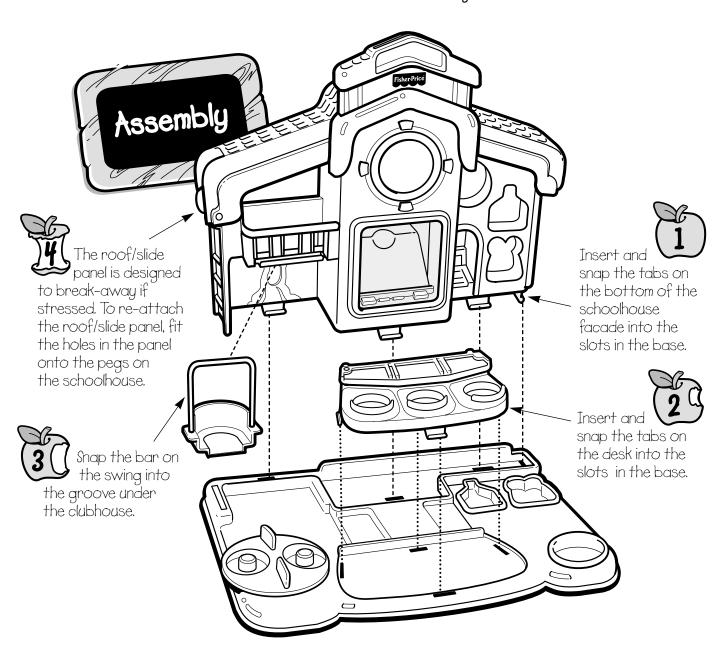

## ABC Surprise School™

Model No. 72469

- Please keep these instructions for future reference.
  - Adult assembly required.
  - No tools needed for assembly.

| \\f\\\\\\\\\\\\\\\\\\\\\\\\\\\\\\\\\\\ | Alphabe | et Card Re | eview |             |          |
|----------------------------------------|---------|------------|-------|-------------|----------|
| 1                                      | Аа      | Apple      | Nп    | Nest        |          |
|                                        | Вb      | Boat       | 0 0   | Owl         |          |
|                                        | Сс      | Clown      | Pр    | Pear        | <i> </i> |
|                                        | D d     | Dog        | Qq    | Queen       |          |
|                                        | Еe      | Elephant   | Rr    | Robot       | 1/1/2    |
|                                        | Ff      | Flowers    | \$s   | Sun         |          |
|                                        | Gg      | Giraffe    | T†    | Tree        | /        |
|                                        | Ηh      | Horse      | Uи    | Umbrella    |          |
|                                        | Ιi      | Ice cream  | V v   | Violin      |          |
|                                        | Jj      | Juggler    | Ww    | Wheelbarrow |          |
|                                        | Κk      | Kite       | Хx    | Xylophone   | ,        |
|                                        | - LI    | Lion       | Υy    | Yo-yo       |          |
|                                        | Mm      | Mouse      | Zz    | Zebra       |          |
|                                        |         |            |       |             |          |