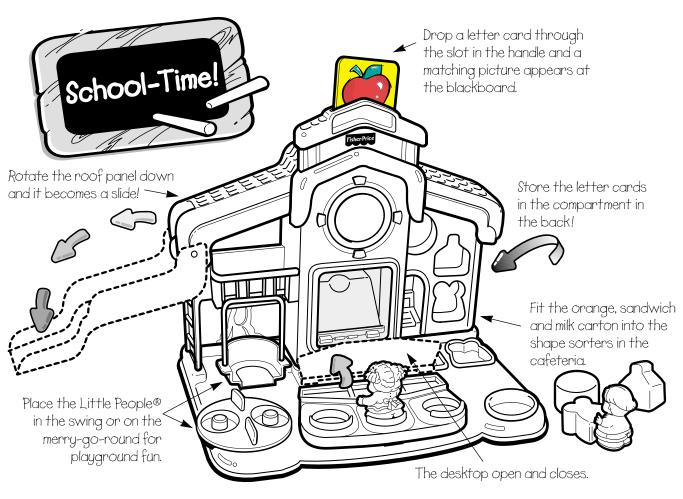

## ABC Surprise School™

Model No. 72469

- Please keep these instructions for future reference.
  - Adult assembly required.
  - No tools needed for assembly.

| \\f\\\\\\\\\\\\\\\\\\\\\\\\\\\\\\\\\\\ | Alphabe | et Card Re | eview |             |          |
|----------------------------------------|---------|------------|-------|-------------|----------|
| 1                                      | Аа      | Apple      | Nп    | Nest        |          |
|                                        | Вb      | Boat       | 0 0   | Owl         |          |
|                                        | Сс      | Clown      | Pр    | Pear        | <i> </i> |
|                                        | D d     | Dog        | Qq    | Queen       |          |
|                                        | Еe      | Elephant   | Rr    | Robot       | 1/1/2    |
|                                        | Ff      | Flowers    | \$s   | Sun         |          |
|                                        | Gg      | Giraffe    | T†    | Tree        | /        |
|                                        | Ηh      | Horse      | Uи    | Umbrella    |          |
|                                        | Ιi      | Ice cream  | V v   | Violin      |          |
|                                        | Jj      | Juggler    | Ww    | Wheelbarrow |          |
|                                        | Κk      | Kite       | Хx    | Xylophone   | ,        |
|                                        | - LI    | Lion       | Υy    | Yo-yo       |          |
|                                        | Mm      | Mouse      | Zz    | Zebra       |          |
|                                        |         |            |       |             |          |