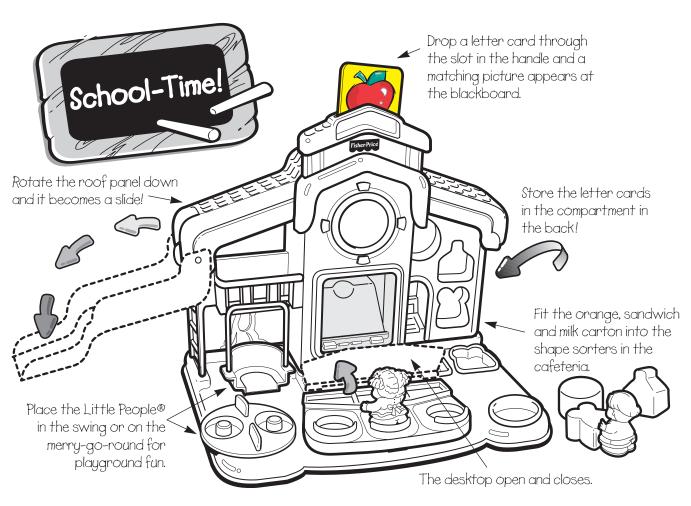

## Little People® ABC Surprise School®

Model No. 72469

- Please keep these instructions for future reference.
  - Adult assembly required.
  - No tools needed for assembly.





| · _ | Alphabe        | et Card Re | eview |             |      |
|-----|----------------|------------|-------|-------------|------|
| 1   | <del>1</del> a | Apple      | Nп    | Nest        |      |
|     | ВЬ             | Boat       | 0 0   | Owl         |      |
|     | Сс             | Clown      | Pр    | Pear        |      |
|     | D d            | Dog        | Qq    | Queen       |      |
|     | Еe             | Elephant   | Ŕr    | Robot       | 1/19 |
|     | Ff             | Flowers    | Ss    | Sun         |      |
|     | Gg             | Giraffe    | T†    | Tree        | /    |
|     | Ηh             | Horse      | Uα    | Umbrella    |      |
|     | Ιi             | Ice cream  | Vv    | Violin      |      |
|     | Јj             | Juggler    | W w   | Wheelbarrow |