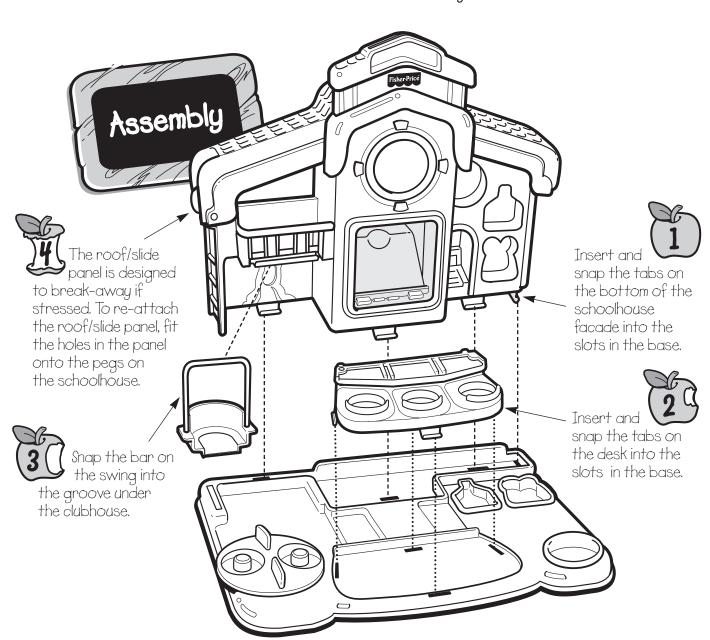

## Little People® ABC Surprise School®

Model No. 72469

- Please keep these instructions for future reference.
  - Adult assembly required.
  - No tools needed for assembly.





| · _ | Alphabe        | et Card Re | eview |             |      |
|-----|----------------|------------|-------|-------------|------|
| 1   | <del>1</del> a | Apple      | Nп    | Nest        |      |
|     | ВЬ             | Boat       | 0 0   | Owl         |      |
|     | Сс             | Clown      | Pр    | Pear        |      |
|     | D d            | Dog        | Qq    | Queen       |      |
|     | Еe             | Elephant   | Ŕr    | Robot       | 1/19 |
|     | Ff             | Flowers    | Ss    | Sun         |      |
|     | Gg             | Giraffe    | T†    | Tree        | /    |
|     | Ηh             | Horse      | Uα    | Umbrella    |      |
|     | Ιi             | Ice cream  | Vv    | Violin      |      |
|     | Јj             | Juggler    | W w   | Wheelbarrow |