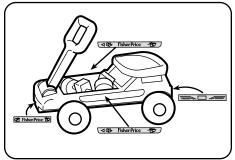

# **Decoration**

- Make sure the areas where the labels will be applied are clean and dry.
- Apply the labels as shown in the illustration.
- For best adhesion, try to avoid applying a label more than once.