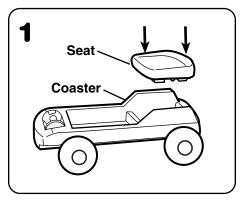

### **One-Time Assembly**

- Insert the four tabs on the seat into the four slots in the coaster.
- Press down on the seat until it "snaps" into place. Pull up on the seat to be sure it is secure.

- While sitting in a chair, place your foot onto the seat.
- Hold the handle with two hands and position it so that the tabs face the seat.
- Align the pegs on either side of the handle with the slots in the front of the coaster.