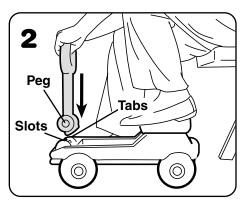

### **One-Time Assembly**

- Insert the four tabs on the seat into the four slots in the coaster.
- Press down on the seat until it "snaps" into place. Pull up on the seat to be sure it is secure.

- While sitting in a chair, place your foot onto the seat.
- Hold the handle with two hands and position it so that the tabs face the seat.
- Align the pegs on either side of the handle with the slots in the front of the coaster.

**Hint:** One of the pegs and one of the slots are larger than the other.

 Press firmly downward on the handle until it snaps into place. Pull upon the handle to be sure it is secure.