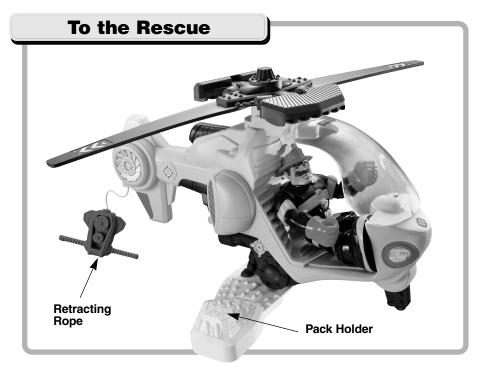

**Helpful Hint:** The windshield may have been factory assembled.

One-time assembly is now complete.

- Pull the retracting rope to rotate the blades.
- Fit any of the Rescue Heroes™ equipment packs (sold separately) to the pack holders on the helicopter base.