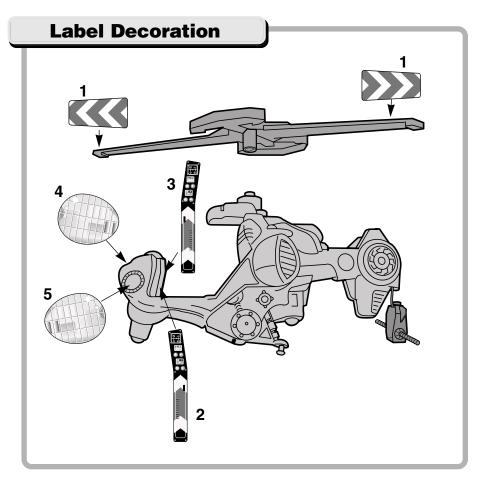

Please save these instructions for future reference.

Adult assembly is required.

Tool needed for assembly: Phillips Screwdriver.

- Make sure the areas where the labels will be applied are clean and dry.
- Apply the labels as indicated in the illustration.
- For best results, avoid applying the labels more than once.