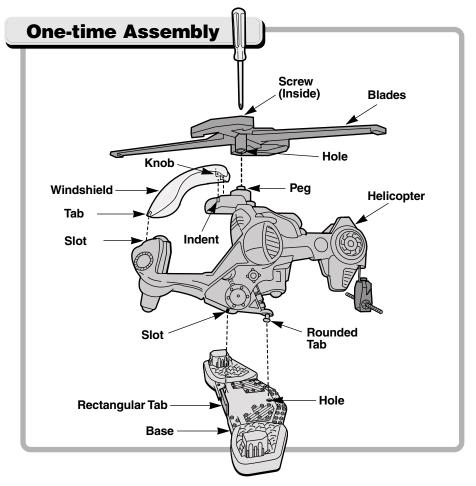

- Insert and snap the rectangular tab on the base into the slot in the helicopter.
- Insert and snap the rounded tab on the helicopter into the hole in the base.
- Fit the hole in the underside of the blades onto the peg on the helicopter.

**Helpful Hint:** Align the notch in the blades hole with the notch on the helicopter peg.

- Insert a Phillips screwdriver into the hole in the top side of the blades and tighten the screw. Do not over-tighten.
- Slide the knobs on each side of the windshield into the indents at the top of the helicopter.
- Snap the tab on the front of the windshield into the slot on the front end of the helicopter.

**Helpful Hint:** The windshield may have been factory assembled.

One-time assembly is now complete.

- Pull the retracting rope to rotate the blades.
- Fit any of the Rescue Heroes™ equipment packs (sold separately) to the pack holders on the helicopter base.