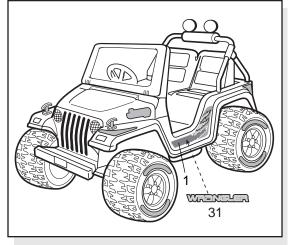

## Holographic Label Placement

## Jeep Wrangler

Model 74020

We've included special holographic labels for you to add to your vehicle!

Follow the instructions in the enclosed Owner's Manual to assemble and decorate your vehicle. Then, apply the holographic labels (label 31) on top of labels 7 and 1, as shown in these illustrations.