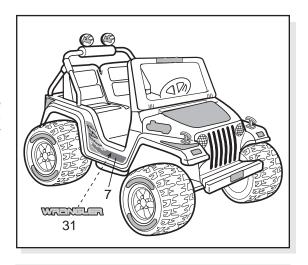

## Holographic Label Placement

## Jeep Wrangler

Model 74020

We've included special holographic labels for you to add to your vehicle!

Follow the instructions in the enclosed Owner's Manual to assemble and decorate your vehicle. Then, apply the holographic labels (label 31) on top of labels 7 and 1, as shown in these illustrations.