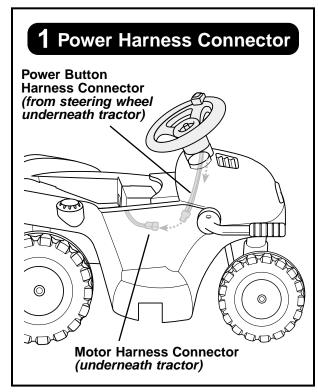

## All **three** electrical connections MUST be properly made in order for your product to function!

 You must first connect the steering wheel power button harness connector to the motor harness connector underneath the tractor. Please refer to Assembly steps 10 and 11 on page 10 in your Owner's Manual.