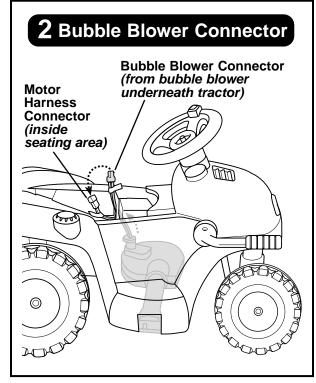

 Next, connect the bubble blower connector (labeled Bubble Blower) to the second motor harness connector (labeled Bubble Blower) inside the seating area of the tractor. Please refer to Assembly steps 18 – 20 on page 12 in your Owner's Manual.