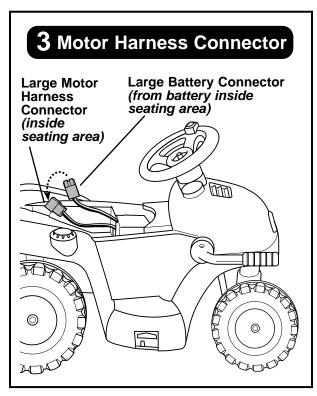

 Then, connect the third, large motor harness connector to the battery connector inside the seating area of the tractor. Please refer to Battery Installation step 3 on page 15 in your Owner's Manual.

Now, please refer to your Owner's Manual for complete assembly and use instructions. If you have any questions, please call us toll-free at 1-800-348-0751.