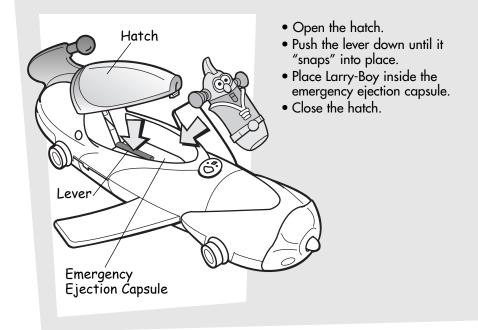

ber 77492

# Larrymobile





Product features may vary from the picture above. VeggieTales® is a registered trademark of Big Idea Productions, Inc. ©2000 Big Idea Productions, Inc. All rights reserved.

Please save these instructions for future reference. No assembly is required.



www.fisher-price.com

#### Here comes the Larrymobile<sup>™</sup>

## **Re-attaching the Wheels**



## Look out for the Larryplane



Hole Large Wheel Plane Wing Hole Small Wheel

- Press both plane wings into the vehicle body until the wings "click" into place.
- Insert each small wheel into each hole in the front of the Larrymobile.
- Insert each large wheel into each hole in the back of the Larrymobile.
- Push each wheel in until you hear each wheel "click" into place.

### The Emergency Ejection Capsule