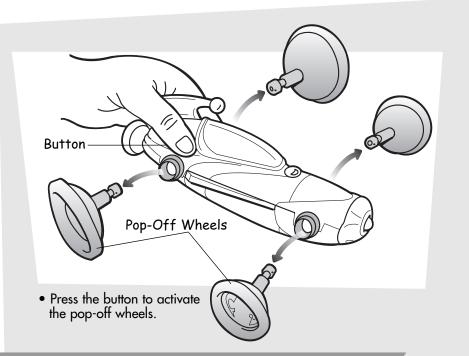

.</u> AUSTRALIA, Mattel Australia Pty. Ltd., 658 Church Street, Locked Bag #870, Richmond, Victoria 3121 Australia. Consumer Advisory Service 1-800-800-812 (valid only in Australia).

Fisher-Price, Inc., a subsidiary of Mattel, Inc., East Aurora, NY 14052 U.S.A. ©2000 Mattel, Inc. All Rights Reserved. Fisher-Price, Larry-Boy and Larrymobile are trademarks of Mattel, Inc.

Printed in China 77492a-0920



Model Number 77492

# Larrymobile





Product features may vary from the picture above. VeggieTales® is a registered trademark of Big Idea Productions, Inc. ©2000 Big Idea Productions, Inc. All rights reserved.

Please save these instructions for future reference. No assembly is required.



www.fisher-price.com

#### Here comes the Larrymobile<sup>™</sup>

## **Re-attaching the Wheels**



## Look out for the Larryplane



Hole Large Wheel Plane Wing Hole Small Wheel

- Press both plane wings into the vehicle body until the wings "click" into place.
- Insert each small wheel into each hole in the front of the Larrymobile.
- Insert each large wheel into each hole in the back of the Larrymobile.
- Push each wheel in until you hear each wheel "click" into place.

### The Emergency Ejection Capsule