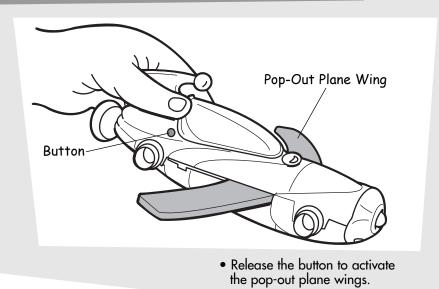

## Look out for the Larryplane

Hole Large Wheel Plane Wing Hole Small Wheel

- Press both plane wings into the vehicle body until the wings "click" into place.
- Insert each small wheel into each hole in the front of the Larrymobile.
- Insert each large wheel into each hole in the back of the Larrymobile.
- Push each wheel in until you hear each wheel "click" into place.