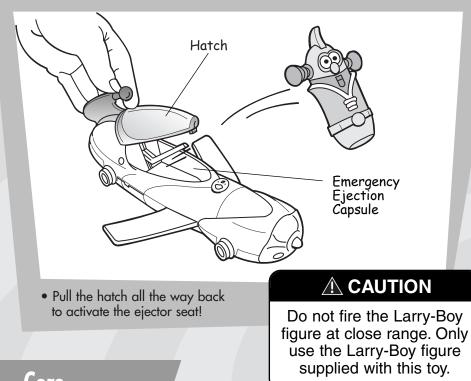

#### Larry-Boy™ to the Rescue!



#### Care

- To clean, wipe all parts with a damp cloth.
- Do not immerse this toy.

#### Questions? We'd like to hear from you!

Call Fisher-Price<sup>®</sup> Consumer Relations, toll-free at 1-800-432-KIDS, 8 AM - 6 PM EST Monday through Friday. Hearing-impaired consumers using TTY/TDD equipment, please call 1-800-382-7470. Or, write to: Fisher-Price<sup>®</sup> Consumer Relations, 636 Girard Avenue, East Aurora, New York 14052.

CANADA, Mattel Canada Inc., 6155 Freemont Blvd., Mississauga, Ontario LSR 3W2. Questions? 1-800-567-7724. <u>GREAT BRITAIN, Mattel U.K., Ltd., Helpline: 01628 500303.</u> AUSTRALIA, Mattel Australia Pty. Ltd., 658 Church Street, Locked Bag #870, Richmond, Victoria 3121 Australia. Consumer Advisory Service 1-800-800-812 (valid only in Australia).

Fisher-Price,