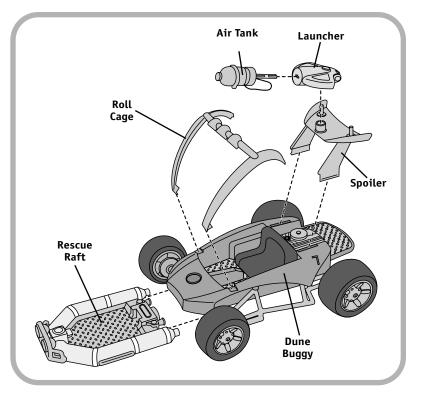

## PARTS

# **Dune Buggy**

Model Number: 78321 Please keep this instruction sheet for future reference, as it contains important information. Adult assembly is required. No tools required for assembly.

78321pr-0920