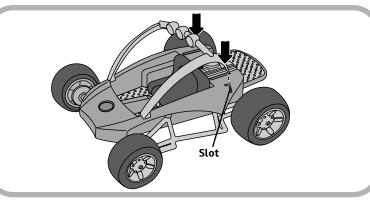

## **TO THE RESCUE**

- Fit the launcher into the hole in either the spoiler or the rescue raft.
- Insert the air tank into the slot in the launcher. Press the button to launch the air tank.
- Place the runners on the sides of the rescue raft onto the track under the dune buggy. Push the raft under the dune buggy until it "snaps" in place.

## **TO THE RESCUE**

- Press the button on the dune buggy to launch the rescue raft.
- Place a Rescue Heroes<sup>™</sup> figure on the back platform. Place the figure's hands onto the pegs on the spoiler to hold on.