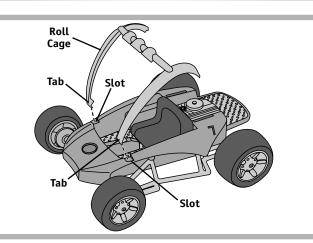

#### 

- Do not launch the air tank at close range.
- Only use the projectile (air tank) supplied with this toy.
- Do not fire at people or animals.

**ASSEMBLY** 

• Insert and "**snap**" the tabs on the front of the roll cage into the slots near the front of the dune buggy as shown.

• Insert and "snap" the tabs on the other end of the roll cage into the slots near the back of the dune buggy.