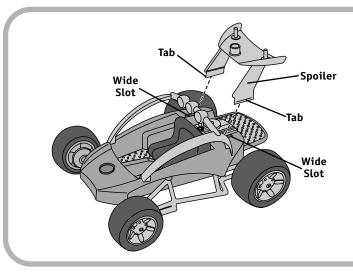

## ASSEMBLY

• Position the spoiler with the bend toward the back of the dune buggy. Insert and "snap" the spoiler tabs into the wide slots in the dune buggy.