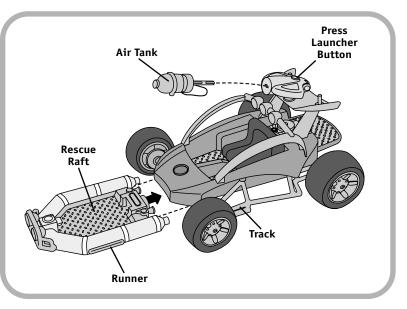

## **TO THE RESCUE**

- Fit the launcher into the hole in either the spoiler or the rescue raft.
- Insert the air tank into the slot in the launcher. Press the button to launch the air tank.
- Place the runners on the sides of the rescue raft onto the track under the dune buggy. Push the raft under the dune buggy until it "snaps" in place.