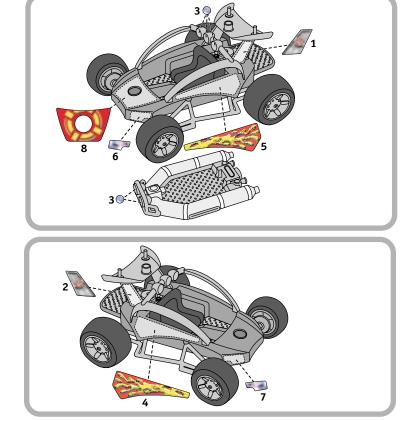

## **LABEL DECORATION**

- Make sure the areas where the labels will be applied are clean and dry.
- Apply the labels as indicated in the illustration.
- For best results, avoid applying the labels more than once. One-time assembly is now complete.