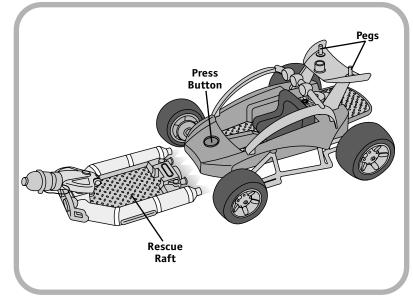

## **TO THE RESCUE**

- Press the button on the dune buggy to launch the rescue raft.
- Place a Rescue Heroes<sup>™</sup> figure on the back platform. Place the figure's hands onto the pegs on the spoiler to hold on.