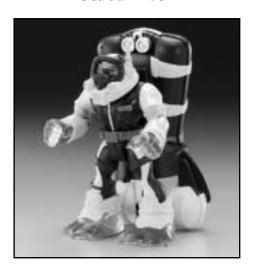

# Gil Gripper™

Scuba Diver

#### Model Number: 78378

Please keep this instruction sheet for future reference, as it contains important information.

No assembly is required.

## TO THE RESCUE!

• Push the button on the tank so it's in the up position.

• Place the figure in water and push the button again.

• Wind the dial on the tank.

Gil "swims" to the rescue!

**Note:** Water toys sometimes get messy. Do not play with this toy on surfaces that can be damaged by water. Protect play surfaces before use.