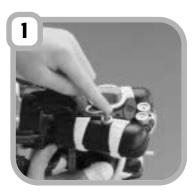

## TO THE RESCUE!

• Push the button on the tank so it's in the up position.

• Place the figure in water and push the button again.

• Wind the dial on the tank.

Gil "swims" to the rescue!

**Note:** Water toys sometimes get messy. Do not play with this toy on surfaces that can be damaged by water. Protect play surfaces before use.