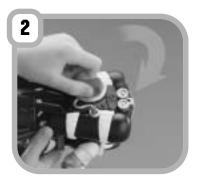

## TO THE RESCUE!

• Push the button on the tank so it's in the up position.

• Place the figure in water and push the button again.

• Wind the dial on the tank.

Gil "swims" to the rescue!

**Note:** Water toys sometimes get messy. Do not play with this toy on surfaces that can be damaged by water. Protect play surfaces before use.