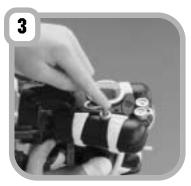

## TO THE RESCUE!

• Push the button on the tank so it's in the up position.

• Place the figure in water and push the button again.

• Wind the dial on the tank.

Gil "swims" to the rescue!

**Note:** Water toys sometimes get messy. Do not play with this toy on surfaces that can be damaged by water. Protect play surfaces before use.