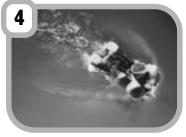

## TO THE RESCUE!

• Push the button on the tank so it's in the up position.

• Place the figure in water and push the button again.

• Wind the dial on the tank.

Gil "swims" to the rescue!

**Note:** Water toys sometimes get messy. Do not play with this toy on surfaces that can be damaged by water. Protect play surfaces before use.