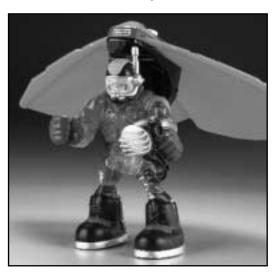

# **Cliff Hanger**<sup>™</sup>

Air Rescue Specialist

## **FLYIN' TO THE RESCUE!**

• Push the button to open Cliff's wings.

• Use Cliff's skyhook to rescue the figure and fly to safety.

• Slide the rescue pack onto the connector on any Rescue Heroes™ figure.