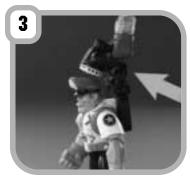

## **FLYIN' TO THE RESCUE!**

• Push the button to open Cliff's wings.

• Use Cliff's skyhook to rescue the figure and fly to safety.

• Slide the rescue pack onto the connector on any Rescue Heroes™ figure.