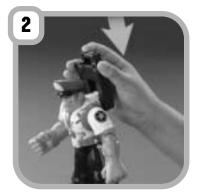

## **FLYIN' TO THE RESCUE!**

• Push the button to open Cliff's wings.

• Use Cliff's skyhook to rescue the figure and fly to safety.

• Slide the rescue pack onto the connector on any Rescue Heroes™ figure.