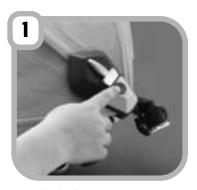

## **FLYIN' TO THE RESCUE!**

• Push the button to open Cliff's wings.

• Use Cliff's skyhook to rescue the figure and fly to safety.

• Slide the rescue pack onto the connector on any Rescue Heroes™ figure.