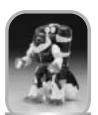

# **Cliff Hanger**<sup>™</sup>

Air Rescue Specialist

## **FLYIN' TO THE RESCUE!**

• Push the button to open Cliff's wings.

• Use Cliff's skyhook to rescue the figure and fly to safety.

• Slide the rescue pack onto the connector on any Rescue Heroes™ figure.