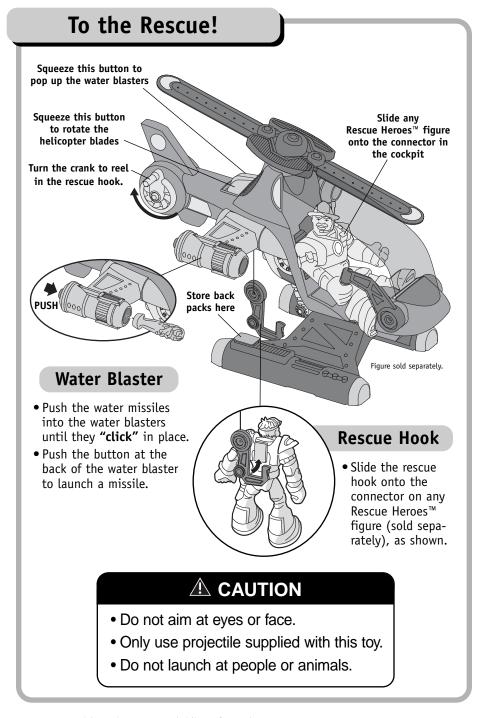

es in the landing gear as shown.
- Insert the four screws through the holes on the bottom of the landing gear. Tighten the screws with a Phillips screwdriver. Do not over-tighten.
- Fit the blades onto the post on the top of the helicopter.
- Insert a Phillips screwdriver into the hole in the top side of the blades and tighten the screw. Do not over-tighten.



## Proper label application will help keep labels looking their best! When applying labels, keep the following guidelines in mind:

- Wash hands before applying labels.
- Before applying labels, wipe the surface of the toy with a clean, dry cloth to remove dust or oils.
- Apply the labels as shown in the illustration.
- For best results, avoid repositioning a label once it has been applied.

#### One-time assembly is now complete.



Fisher-Price, Inc., a subsidiary of Mattel, Inc., East Aurora, NY 14052 U.S.A. ©2003 Mattel, Inc. All Rights Reserved. © and ™ designate U.S. trademarks of Mattel, Inc.

## Collect these other Rescue Heroes™ Figures!

Each sold separately and subject to availability.



















### Care

- Wipe with a clean cloth dampened with a mild soap and water solution.
- Do not immerse this toy.

## **Consumer Information**

#### Questions? We'd like to hear from you!

Call Fisher-Price® Consumer Relations, toll-free at **1-800-432-5437**, 8 AM - 6 PM EST Monday through Friday. Hearing-impaired consumers using TTY/TDD equipment, please call 1-800-382-7470.

Or, write to:

Fisher-Price® Consumer Relations 636 Girard Avenue East Aurora, New York 14052

For other countries, outside the United