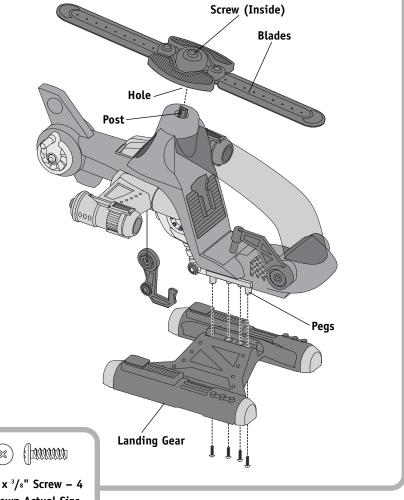

## **One-Time Assembly**

- #4 x 3/8" Screw 4 Shown Actual Size
- Fit the pegs on the bottom of the helicopter through the holes in the landing gear as shown.
- Insert the four screws through the holes on the bottom of the landing gear. Tighten the screws with a Phillips screwdriver. Do not over-tighten.
- Fit the blades onto the post on the top of the helicopter.
- Insert a Phillips screwdriver into the hole in the top side of the blades and tighten the screw. Do not over-tighten.