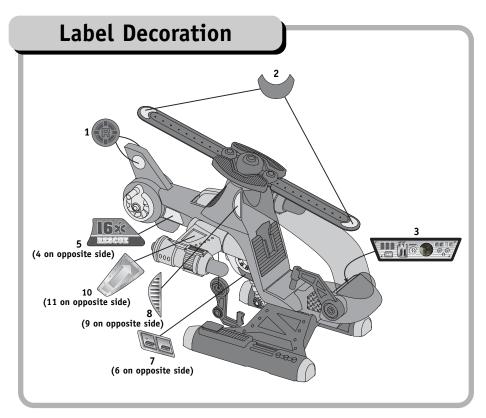

## Proper label application will help keep labels looking their best! When applying labels, keep the following guidelines in mind:

- Wash hands before applying labels.
- Before applying labels, wipe the surface of the toy with a clean, dry cloth to remove dust or oils.
- Apply the labels as shown in the illustration.
- For best results, avoid repositioning a label once it has been applied.