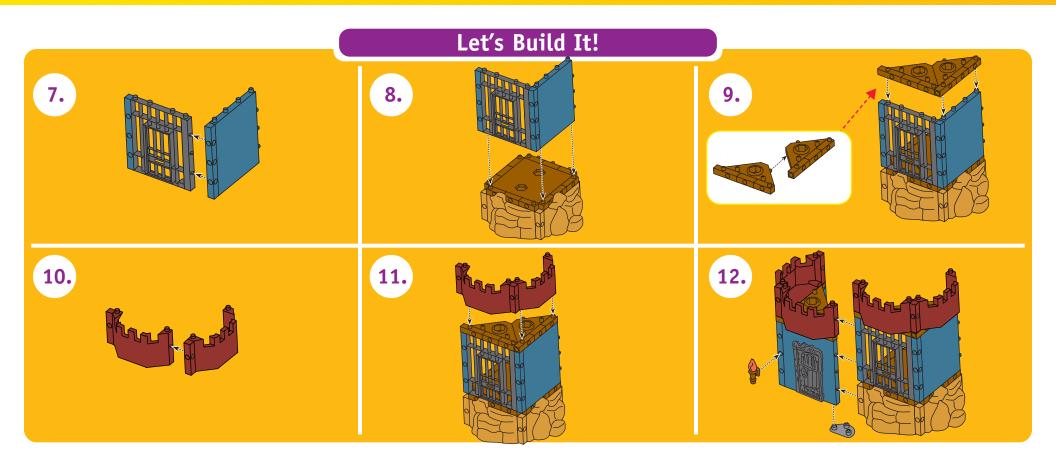

## **Consumer Information**

## Questions? We'd like to hear from you!

Call Fisher-Price<sup>®</sup> Consumer Relations, toll-free at **1-800-432-5437**, 8 AM - 6 PM EST Monday through Friday. Hearing-impaired consumers using TTY/TDD equipment, please call 1-800-382-7470. Or, write to: Fisher-Price<sup>®</sup> Consumer Relations, 636 Girard Avenue, East Aurora, New York 14052. U.S.A.

For other countries outside the United States: **Canada:** call **1-800-567-7724**, or write to: Mattel Canada Inc., 6155 Freemont Blvd., Mississauga, Ontario L5R 3W2. **Great Britain:** telephone 01628 500302. **Australia:** Mattel Australia Pty. Ltd., 658 Church Street, Locked Bag #870, Richmond, Victoria 3121 Australia. Consumer Advisory Service 1300 135 312. **New Zealand:** 16-18 William Pickering Dri