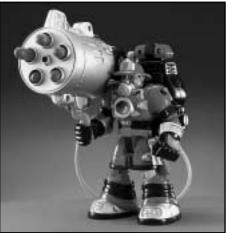

# Sam Sparks<sup>™</sup>



Model Number: B2505

Please keep this instruction sheet for future reference, as it contains important information. Requires two "AA" batteries (included). Adult assembly is required for battery replacement. Tool needed for battery replacement: Phillips screwdriver (not included).



## ATTACHING THE BACKPACK AND THE TOOL ARM



- Slide the backpack onto the connector on back of the figure as shown.
- Slide the tab on the tool arm into the slot on top of the backpack.
- Insert the plug from the tool arm into the socket in the backpack.

## TAKING RESCUE POWER TO THE MAX!



# **BATTERY REPLACEMENT**

For best performance, we recommend replacing the batteries that came with this toy with two, new alkaline "AA" (LR6) batteries.



- Locate the battery compartment door on the bottom of the