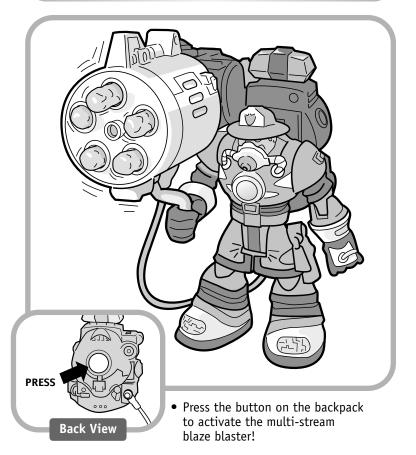

# Sam Sparks<sup>™</sup>



Model Number: B2505

Please keep this instruction sheet for future reference, as it contains important information. Requires two "AA" batteries (included). Adult assembly is required for battery replacement. Tool needed for battery replacement: Phillips screwdriver (not included).



## ATTACHING THE BACKPACK AND THE TOOL ARM



- Slide the backpack onto the connector on back of the figure as shown.
- Slide the tab on the tool arm into the slot on top of the backpack.
- Insert the plug from the tool arm into the socket in the backpack.

## TAKING RESCUE POWER TO THE MAX!



# **BATTERY REPLACEMENT**

For best performance, we recommend replacing the batteries that came with this toy with two, new alkaline "AA" (LR6) batteries.



- Locate the battery compartment door on the bottom of the backpack.
- Loosen the screw in the battery compartment door with a Phillips screwdriver. Remove the battery compartment door.
- Insert two new "AA" **alkaline** batteries, as indicated inside the battery compartment.

Hint: We recommend using alkaline batteries for longer battery life.

- Replace the battery compartment door and tighten the screw with a Phillips screwdriver. Do not over-tighten.
- When actions on this toy become slow or stop, it's time for an adult to change the batteries!



- Wipe the toy with a clean cloth dampened with a mild soap and water solution.
-