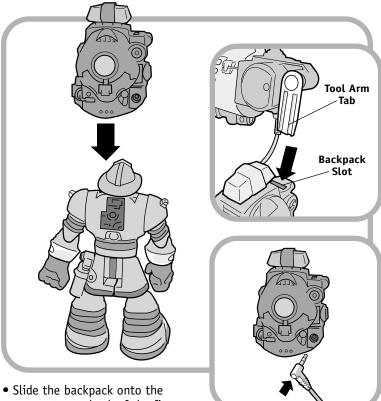

## ATTACHING THE BACKPACK AND THE TOOL ARM

- Slide the backpack onto the connector on back of the figure as shown.
- Slide the tab on the tool arm into the slot on top of the backpack.
- Insert the plug from the tool arm into the socket in the backpack.