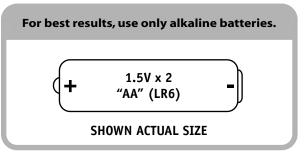

# **BATTERY REPLACEMENT**

For best performance, we recommend replacing the batteries that came with this toy with two, new alkaline "AA" (LR6) batteries.

- Locate the battery compartment door on the bottom of the backpack.
- Loosen the screw in the battery compartment door with a Phillips screwdriver. Remove the battery compartment door.
- Insert two new "AA" **alkaline** batteries, as indicated inside the battery compartment.

Hint: We recommend using alkaline batteries for longer battery life.

- Replace the battery compartment door and tighten the screw with a Phillips screwdriver. Do not over-tighten.
- When actions on this toy become slow or stop, it's time for an adult to change the batteries!