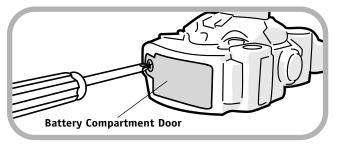

# **BATTERY REPLACEMENT**

For best performance, we recommend replacing the batteries that came with this toy with two, new alkaline "AA" (LR6) batteries.

- Locate the battery compartment door on the bottom of the backpack.
- Loosen the screw in the battery compartment door with a Phillips screwdriver. Remove the battery compartment door.
- Insert two new "AA" **alkaline** batteries, as indicated inside the battery compartment.

Hint: We recommend using alkaline batteries for longer battery life.

- Replace the battery compartment door and tighten the screw with a Phillips screwdriver. Do not over-tighten.
- When actions on this toy become slow or stop, it's time for an adult to change the batteries!