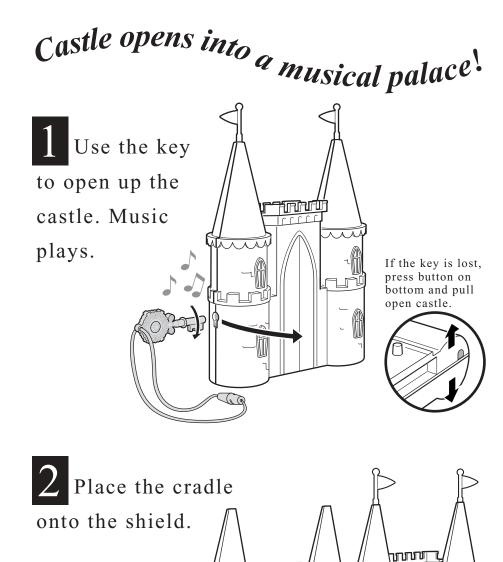

es
- 6. Only batteries of the same or equivalent type as recommended are to be used.

- 7. Batteries are to be inserted with the correct polarity.
- 8. Exhausted batteries are to be removed from the toy.
- 9. The supply terminals are not to be shortcircuited.
- 10. Dispose of batteries safely.
- 11. Do not dispose of in fire as batteries may explode or leak.







Requires 3 AAA alkaline batteries. For longer life use only alkaline batteries. Colors and decorations may vary from those shown.

> Please remove everything from the package and compare to the contents shown here. If any items are missing, please call 1-800-524-TOYS.



Keep these instructions for future reference as they contain important information.





© ©2003 Mattel, Inc. El Segundo, CA 90245 U.S.A. All Rights Reserved.



ามามาก

 $\mathbb{D}$ 



Turn the knob on the "outside" of the

castle to start the rocking action.