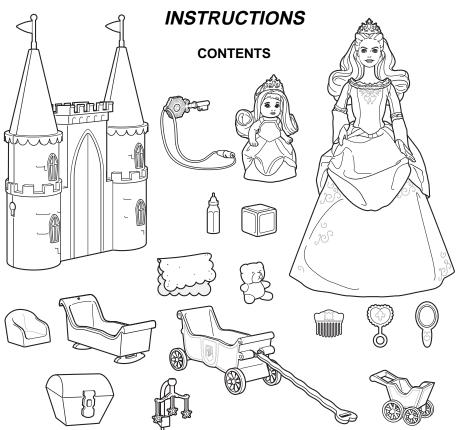

Requires 3 AAA alkaline batteries. For longer life use only alkaline batteries. Colors and decorations may vary from those shown.

> Please remove everything from the package and compare to the contents shown here. If any items are missing, please call 1-800-524-TOYS.