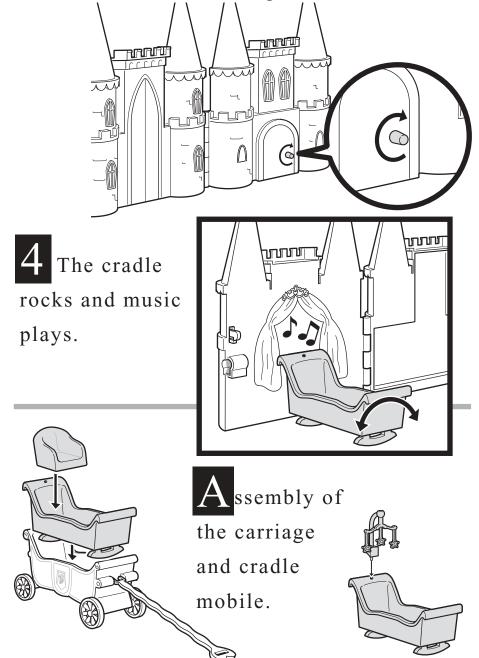

to be inserted with the correct polarity.
- 8. Exhausted batteries are to be removed from the toy.
- 9. The supply terminals are not to be shortcircuited.
- 10. Dispose of batteries safely.
- 11. Do not dispose of in fire as batteries may explode or leak.







Requires 3 AAA alkaline batteries. For longer life use only alkaline batteries. Colors and decorations may vary from those shown.

> Please remove everything from the package and compare to the contents shown here. If any items are missing, please call 1-800-524-TOYS.



Keep these instructions for future reference as they contain important information.





© ©2003 Mattel, Inc. El Segundo, CA 90245 U.S.A. All Rights Reserved.



ามามาก

 $\mathbb{D}$ 



Turn the knob on the "outside" of the

castle to start the rocking action.