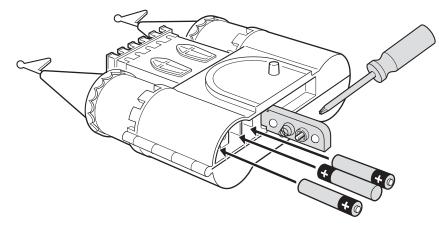

## **Battery Replacement**

Toy requires 3 replaceable AAA or LR03 alkaline batteries. Replace batteries when sound becomes distorted. To replace batteries, use a Phillips head screwdriver (not included) to open battery door. Insert 3 replaceable AAA or LR03 alkaline batteries as shown. Use either AAA or LR03 alkaline batteries or equivalent. Replace battery cover and screw closed.

**ATTENTION:** Non-alkaline batteries may not power this toy. Replace with alkaline batteries for longest life and best performance.