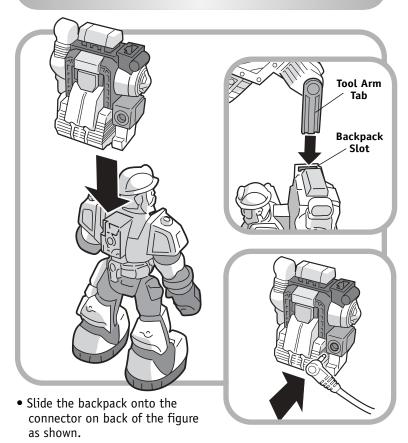

# ATTACHING THE BACKPACK AND THE TOOL ARM

- Slide the tab on the tool arm into the slot in the top of the backpack.
- Insert the plug from the tool arm into the socket in the backpack.