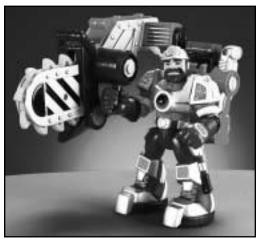

## Ben Choppin™

Forest Ranger



#### Model Number: B8007

Please keep this instruction sheet for future reference, as it contains important information. Requires two "AA" batteries (included). Adult assembly is required for battery replacement. Tool needed for battery replacement: Phillips screwdriver (not included).

Fisher-Price

www.rescueheroes.com

# ATTACHING THE BACKPACK AND THE TOOL ARM



- Slide the tab on the tool arm into the slot in the top of the backpack.
- Insert the plug from the tool arm into the socket in the backpack.

# TAKING RESCUE POWER TO THE MAX!



### **BATTERY REPLACEMENT**

For best performance, we recommend replacing the batteries that came with this toy with two, new alkaline "AA" (LR6) batteries.



- Locate the battery compartment door on the bottom of the backpack.
- Loosen the screw