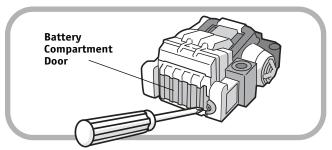

### **BATTERY REPLACEMENT**

For best performance, we recommend replacing the batteries that came with this toy with two, new alkaline "AA" (LR6) batteries.

- Locate the battery compartment door on the bottom of the backpack.
- Loosen the screw in the battery compartment door with a Phillips screwdriver. Remove the battery compartment door. Remove and throw away the exhausted batteries.
- Insert two new "AA" alkaline batteries.

**Hint:** We recommend using **alkaline** batteries for longer battery life.

- Replace the battery compartment door and tighten the screw with a Phillips screwdriver. Do not over-tighten.
- When movement becomes slow or stops, it's time for an adult to change the batteries!