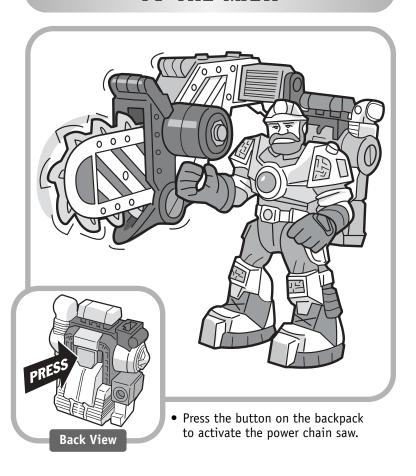

## Ben Choppin™

Forest Ranger



#### Model Number: B8007

Please keep this instruction sheet for future reference, as it contains important information. Requires two "AA" batteries (included). Adult assembly is required for battery replacement. Tool needed for battery replacement: Phillips screwdriver (not included).

Fisher-Price

www.rescueheroes.com

# ATTACHING THE BACKPACK AND THE TOOL ARM



- Slide the tab on the tool arm into the slot in the top of the backpack.
- Insert the plug from the tool arm into the socket in the backpack.

# TAKING RESCUE POWER TO THE MAX!



### **BATTERY REPLACEMENT**

For best performance, we recommend replacing the batteries that came with this toy with two, new alkaline "AA" (LR6) batteries.



- Locate the battery compartment door on the bottom of the backpack.
- Loosen the screw in the battery compartment door with a Phillips screwdriver. Remove the battery compartment door. Remove and throw away the exhausted batteries.
- Insert two new "AA" alkaline batteries.

**Hint:** We recommend using **alkaline** batteries for longer battery life.

- Replace the battery compartment door and tighten the screw with a Phillips screwdriver. Do not over-tighten.
- When movement becomes slow or stops, it's time for an adult to change the batteries!

#### CARE

- Wipe the toy with a clean cloth dampened with a mild soap and water solu