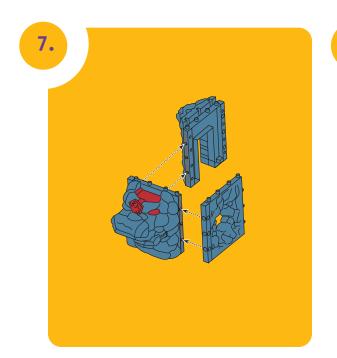

www.fisher-price.com

### **Welcome to the Imaginext™ System**

# Younger children & those new to the Imaginext™ System

Use our step-by-step instructions to build the structure shown on the cover of this booklet. Encourage your child to assist you with some of the simple steps. This assembly is ideal for active play and it can be used as a playset rather than a building toy.



#### Older children and experienced Imaginext™ System users

The more your child plays with this toy, and development and skill increases, the less assistance your child needs! Experienced Imaginext™ users will enjoy using all parts of this toy to build their own structures or try building an alternate assembly shown below.





### Let's Build It!

Lock Unlock







## Let's Build It!









## Let's Build It!









Please keep this instruction sheet for future reference, as it contains important information.

For children 4-10 years.

### **⚠ WARNING**

Warning – Choking Hazard. Not recommended for children under 3 years because it contains small parts that can be swallowed.

### **A** CAUTION

- Do not launch the projectile at close range.
- Only use the projectile supplied with this toy.
- Do not fire at people or animals.

#### Care

Wipe the toy with a clean cloth dampened with a mild soap and water solution.

Do not immerse the toy.

#### Questions? We'd like to hear from you!

Call Fisher-Price® Consumer Relations, toll-free at **1-800-432-5437**, 8 AM - 6 PM EST Monday through Friday. Hearing-impaired consumers using TTY/TDD equipment, please call 1-800-382-7470