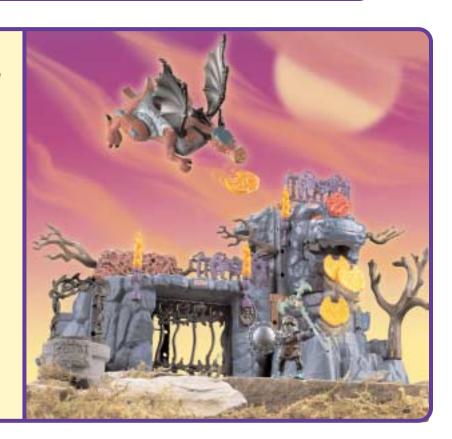

# Younger children & those new to the Imaginext™ System

Use our step-by-step instructions to build the structure shown on the cover of this booklet. Encourage your child to assist you with some of the simple steps. This assembly is ideal for active play and it can be used as a playset rather than a building toy.