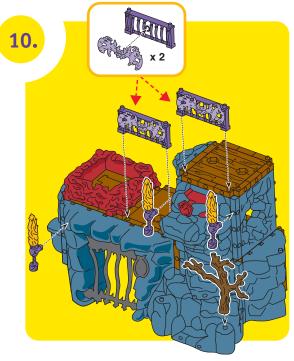

.fisher-price.com

### **Welcome to the Imaginext™ System**

# Younger children & those new to the Imaginext™ System

Use our step-by-step instructions to build the structure shown on the cover of this booklet. Encourage your child to assist you with some of the simple steps. This assembly is ideal for active play and it can be used as a playset rather than a building toy.



#### Older children and experienced Imaginext™ System users

The more your child plays with this toy, and development and skill increases, the less assistance your child needs! Experienced Imaginext™ users will enjoy using all parts of this toy to build their own structures or try building an alternate assembly shown below.





### Let's Build It!

Lock Unlock







## Let's Build It!









## Let's Build It!









Please keep this instruction sheet for future reference, as it contains important information.

For children 4-10 years.

### **⚠ WARNING**

Warning – Choking Hazard. Not recommended for children under 3 years because it contains small parts that can be swallowed.

### **A** CAUTION

- Do not launch the projectile at close range.
- Only use the projectile supplied with this toy.
- Do not fire at people or animals.

#### Care

Wipe the toy with a clean cloth dampened with a mild soap and water solution.

Do not immerse the toy.

#### Questions? We'd like to hear from you!

Call Fisher-Price® Consumer Relations, toll-free at **1-800-432-5437**, 8 AM - 6 PM EST Monday through Friday. Hearing-impaired consumers using TTY/TDD equipment, please call 1-800-382-7470. Or, write to:
Fisher-Pri