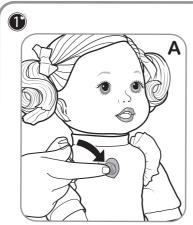

## Let's make some music!

The power switch has 3 settings, shown here. Before you play, turn the switch to ON.

Press heart to begin recording.

Record your voice while light is on. For best performance, use short phrases when recording. To stop recording, press doll's left palm, or wait until the light turns off.