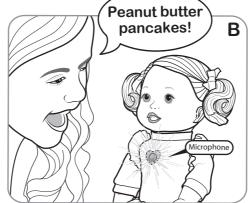

## Let's make some music!

The power switch has 3 settings, shown here. Before you play, turn the switch to ON.

Press heart to begin recording.

Record your voice while light is on. For best performance, use short phrases when recording. To stop recording, press doll's left palm, or wait until the light turns off.

Note: a maximum of 7 seconds of audio can be recorded.

For best results, speak closely into the microphone in a quiet environment.

When you are finished recording, the doll will sing your words back to you using one of her twelve tunes.