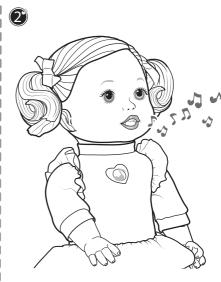

Note: a maximum of 7 seconds of audio can be recorded.

For best results, speak closely into the microphone in a quiet environment.

When you are finished recording, the doll will sing your words back to you using one of her twelve tunes.

To stop her singing, press doll's left palm, and she will say a prerecorded phrase. Press again to hear her sing your words to another tune.

Tip: Doll's 12 tunes play in sequential order.

When left idle, doll will say a prerecorded phrase every 8-14 seconds for about 1 minute, and then will go into sleep mode. Your recording will be erased after doll goes into sleep mode.