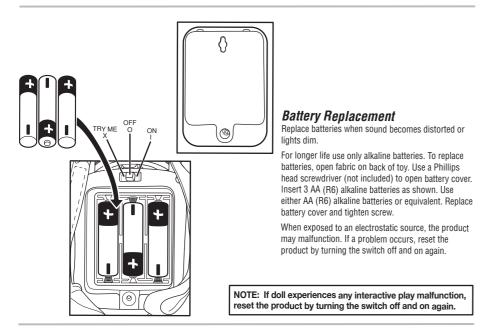

### **CONTENTS**

Each sold separately, subject to availability.

Includes 3 - AA (R6) batteries. Batteries included are for demonstration purposes only. Dispose of batteries safely.

Please remove everything from the package and compare to the contents shown here. If any items are missing, please contact your local Mattel office. Keep these instructions for future reference as they contain important information.

## Let's make some music!

The power switch has 3 settings, shown here. Before you play, turn the switch to ON.

Press heart to begin recording.

Record your voice while light is on. For best performance, use short phrases when recording. To stop recording, press doll's left palm, or wait until the light turns off.