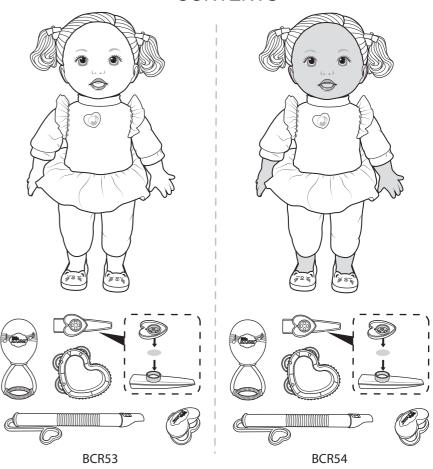

### **CONTENTS**

Each sold separately, subject to availability.

Includes 3 - AA (R6) batteries. Batteries included are for demonstration purposes only. Dispose of batteries safely.

Please remove everything from the package and compare to the contents shown here. If any items are missing, please contact your local Mattel office. Keep these instructions for future reference as they contain important information.