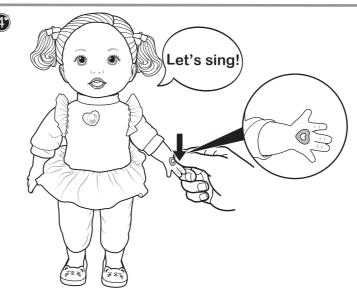

## Let's make some music!

The power switch has 3 settings, shown here. Before you play, turn the switch to ON.

Press heart to begin recording.

Record your voice while light is on. For best performance, use short phrases when recording. To stop recording, press doll's left palm, or wait until the light turns off.