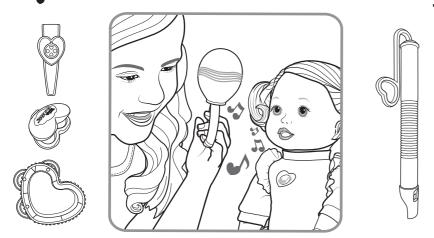

# You can play along with 5 instruments! 🕏 🖞

To keep the kazoo and slide whistle clean, wash regularly in soap (not included) and water.