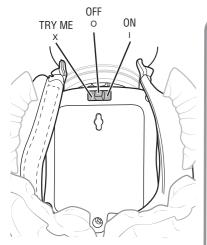

## Let's make some music!

The power switch has 3 settings, shown here. Before you play, turn the switch to ON.

Press heart to begin recording.

Record your voice while light is on. For best performance, use short phrases when recording. To stop recording, press doll's left palm, or wait until the light turns off.