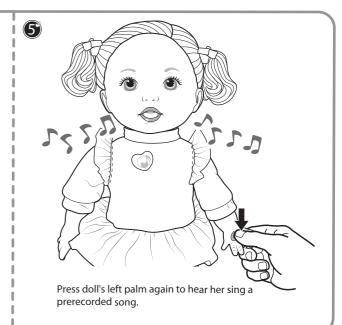

To stop her singing, press doll's left palm, and she will say a prerecorded phrase. Press again to hear her sing your words to another tune.

Tip: Doll's 12 tunes play in sequential order.

When left idle, doll will say a prerecorded phrase every 8-14 seconds for about 1 minute, and then will go into sleep mode. Your recording will be erased after doll goes into sleep mode.