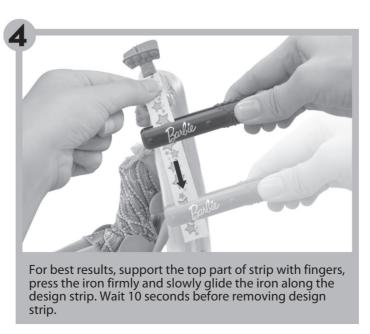

Wash design off with warm water and soap (not included) for best removal. Water toys sometimes get messy, protect play surfaces before use. Drain/rinse/clean/dry all items thoroughly before storing. Note: Hair design for use on doll only, not intended for use on child.