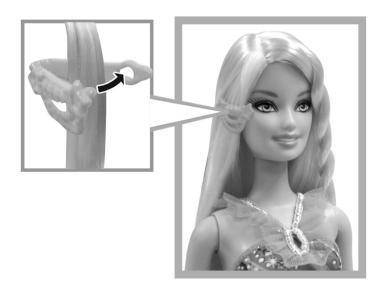

Wash design off with warm water and soap (not included) for best removal. Water toys sometimes get messy, protect play surfaces before use. Drain/rinse/clean/dry all items thoroughly before storing. Note: Hair design for use on doll only, not intended for use on child.