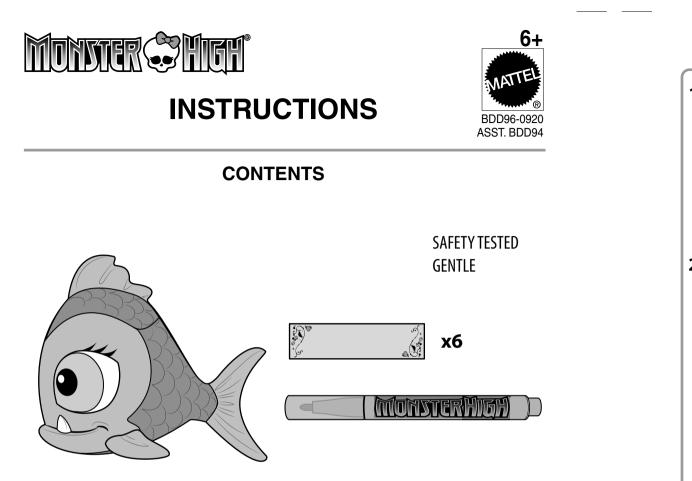

Marker and pen may stain fabrics and other surfaces. Avoid contact with carpet, clothing, walls, and furniture.

 WARNING: CHOKING HAZARD – Small parts. Not for children under 3 years. Please remove everything from the package and compare to the contents shown here. If any items are missing, please contact your local Mattel office. Keep these instructions for future reference as they contain important information.