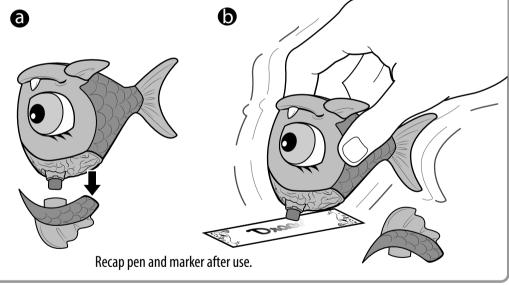

## Let's Play! **1.** Write with pen in invisible ink. For best results, use invisible ink pen only on white, uncoated paper. 2. Swipe marker in brain over note to reveal your message! For best results, leave the ink dry for a few seconds before revealing the message. 6