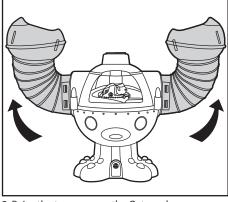

# **HOW TO PLAY**

1. Load the Gup Speeder into the launcher's loading dock.

2. Raise the two arms on the Octopod.

3. Push down on the Octo-Alert to spin the launcher. The more times you press, the faster it spins!