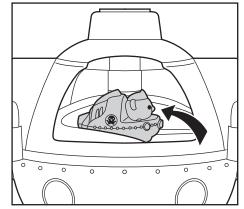

# **HOW TO PLAY**

1. Load the Gup Speeder into the launcher's loading dock.

2. Raise the two arms on the Octopod.

3. Push down on the Octo-Alert to spin the launcher. The more times you press, the faster it spins!