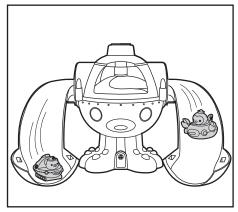

# **HOW TO PLAY**

1. Load the Gup Speeder into the launcher's loading dock.

2. Raise the two arms on the Octopod.

3. Push down on the Octo-Alert to spin the launcher. The more times you press, the faster it spins!

4. After you stop pressing, the launcher will keep spinning and then stop, launching the Gup Speeder down the ramp. Launch two Gup Speeders\* and watch them race!

\*Additional Gup Speeders sold separately and subject to availability. \*Launcher may not work with all vehicles.