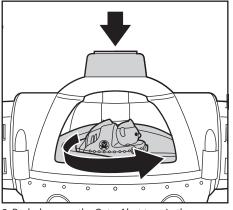

4. After you stop pressing, the launcher will keep spinning and then stop, launching the Gup Speeder down the ramp. Launch two Gup Speeders\* and watch them race!

\*Additional Gup Speeders sold separately and subject to availability. \*Launcher may not work with all vehicles.