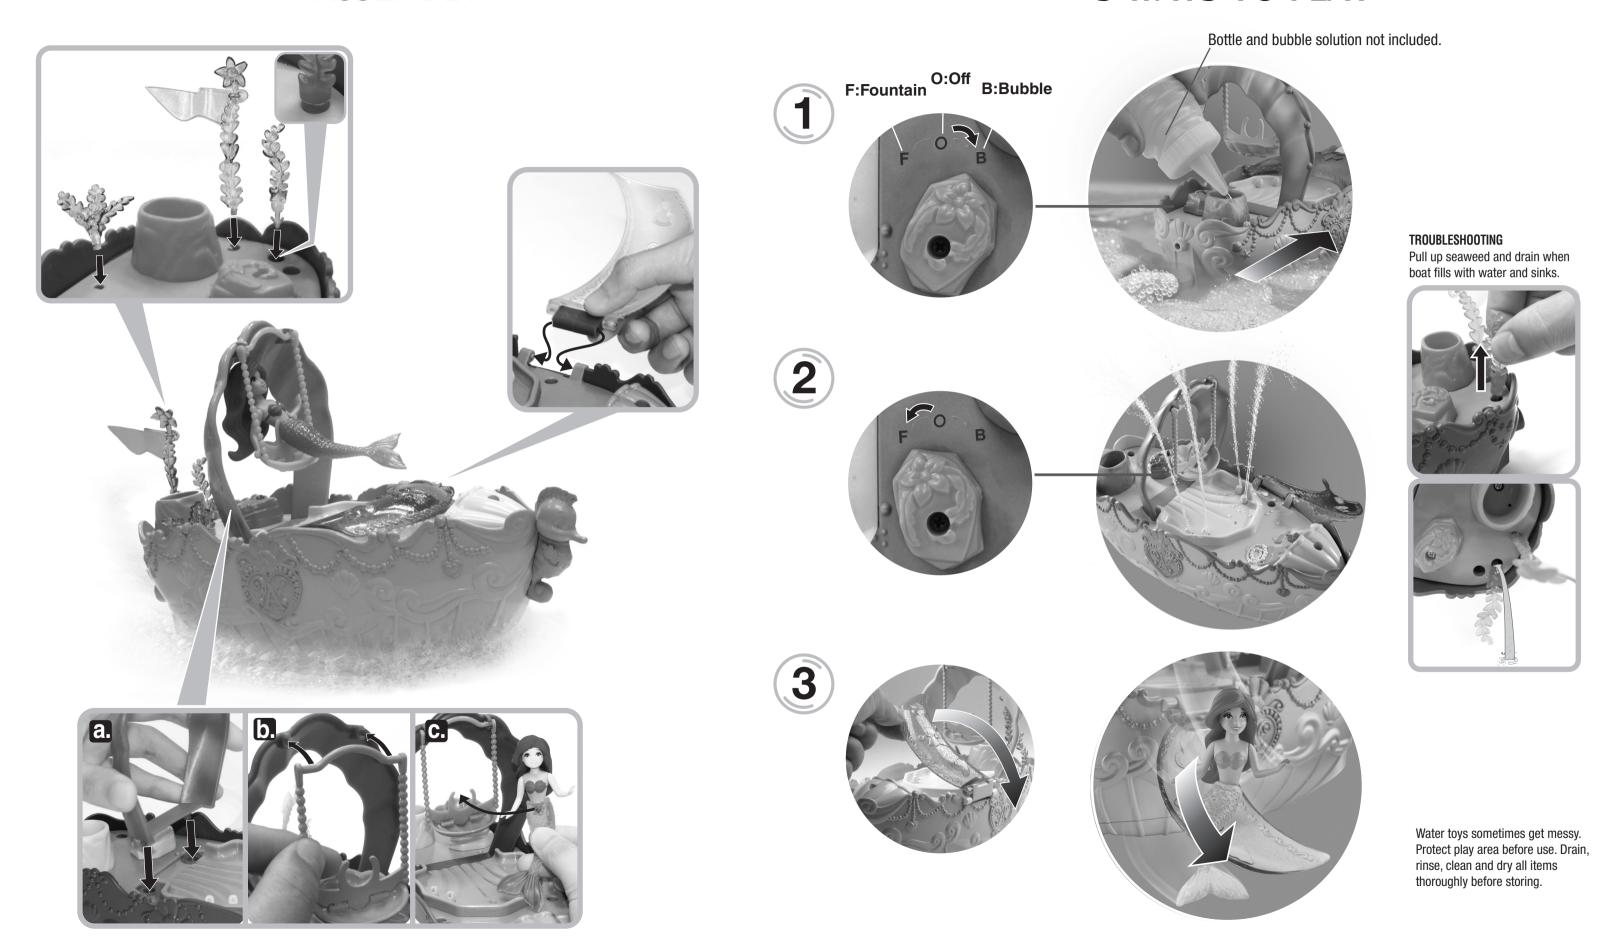

e Centre, Harbour City, Tsimshatsui, HK, China. Diimport & Diedarkan Oleh: Mattel SEA Ptd Ltd.(993532-P) Lot 13.5, 13th Floor, Menara Lien Hoe, Persiaran Tropicana Golf Country Resort, 47410 PJ. Tel:03-78803817, Fax:03-78803867.



# **INSTRUCTIONS**



### **CONTENTS**

3+





The toy is to be operated in water only when fully assembled in accordance with the instruction.

Doll cannot stand alone. Requires 3 AA (LR6) alkaline batteries, not included. Dispose of batteries safely.



Please remove everything from the package and compare to the contents shown here.

If any items are missing, please contact your local Mattel office.

Keep these instructions for future reference as they contain important information.

©2013 Mattel. All Rights Reserved.

## **ASSEMBLY**

# **3 WAYS TO PLAY**