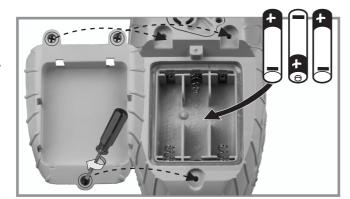

#### **BATTERY INSTALLATION**

- Requires 3 AA (LR6) alkaline batteries (not included).
- Unscrew the battery cover with a Phillips head screwdriver (not included).
- Install 3 new AA (LR6) alkaline batteries in the orientation (+/-) shown.
- Replace battery cover and tighten screws.
- Replace the batteries when the toy slows down or does not respond.
- For longer life, use alkaline batteries.