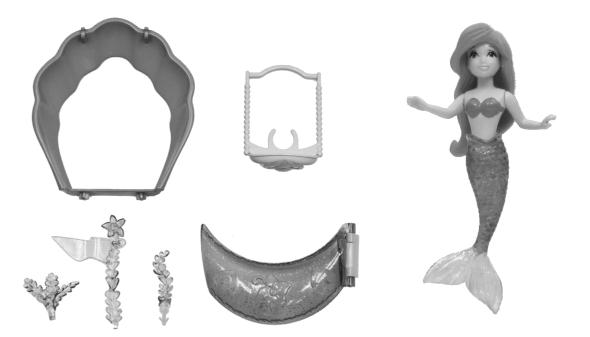

### **CONTENTS**

3+

The toy is to be operated in water only when fully assembled in accordance with the instruction.

Doll cannot stand alone. Requires 3 AA (LR6) alkaline batteries, not included. Dispose of batteries safely.

Please remove everything from the package and compare to the contents shown here.

If any items are missing, please contact your local Mattel office.

Keep these instructions for future reference as they contain important information.