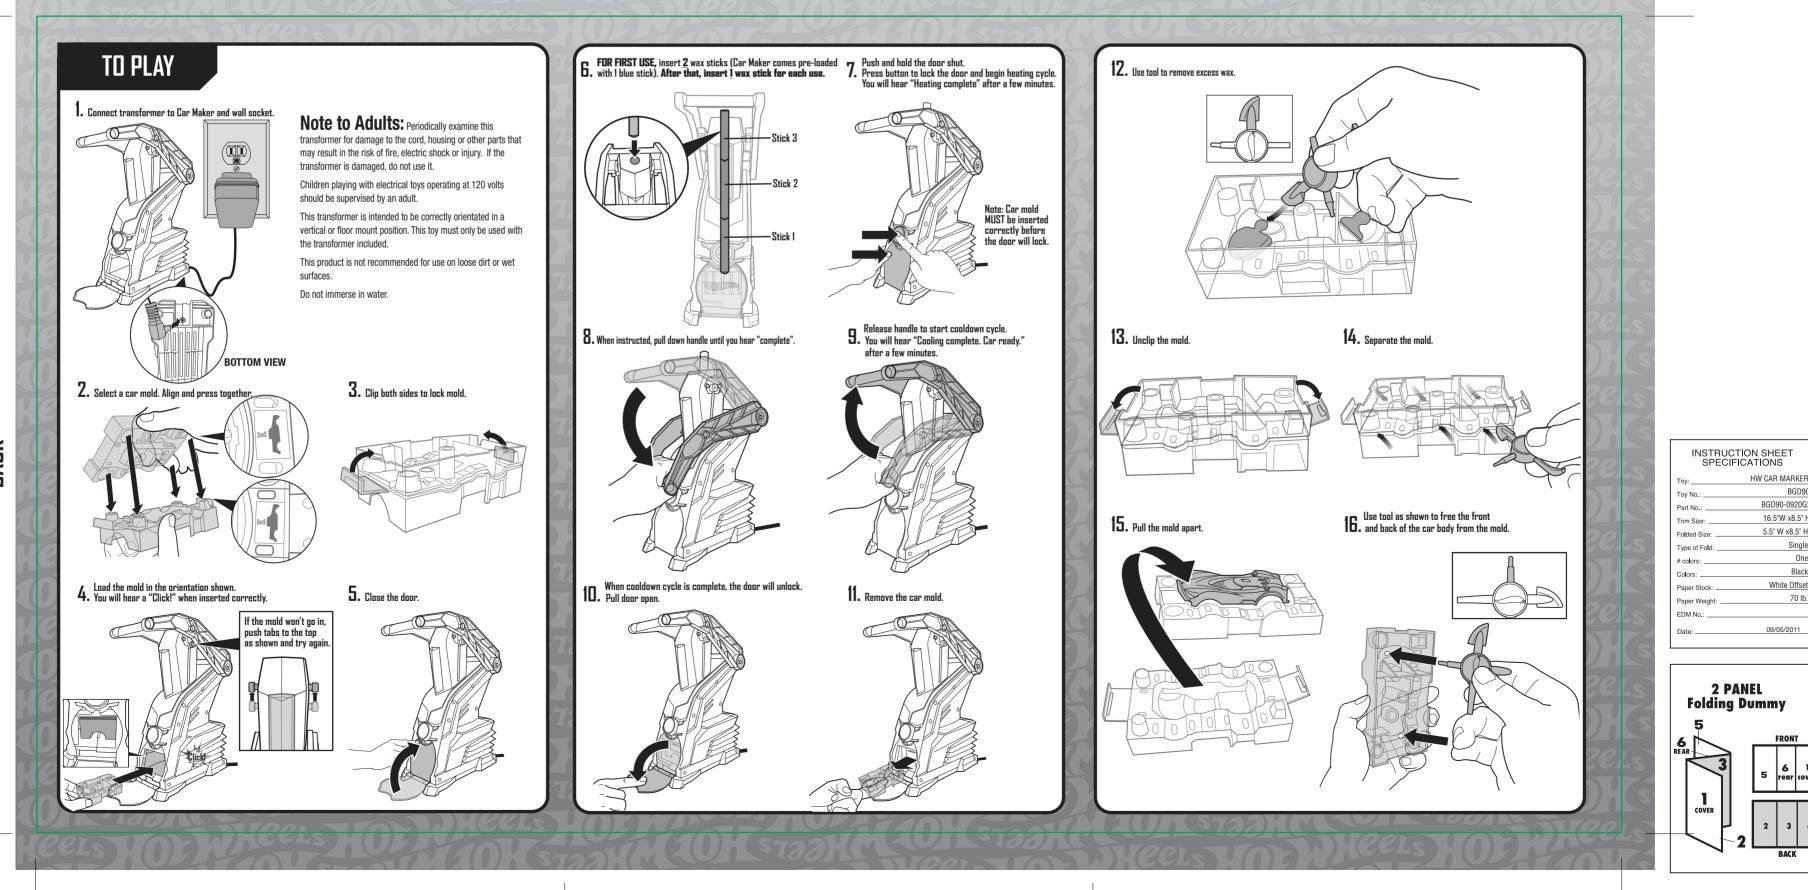

en under 3 years old. • This toy must only be used with a transformer for toys.

COMPLIANCE WITH FCC REGULATIONS (VALID IN U.S. ONLY) This device complies with Part 15 of the FCC Rules. Operation is subject to the following two conditions:

including interference that may cause undesired operation.

• Increase the separation between the equipment and receiver.

• Consult the dealer or an experienced radio/TV technician for help.

(VALID FOR CANADA ONLY • VALABLE AU CANADA SEULEMENT)

interference that may cause undesired operation of the device.

Operation is subject to the following two conditions :

one or more of the following measures: Reorient or relocate the receiving antenna.





BGD90 BGD90-0920G

Single

One Black

16.5"W x8.5" H

5.5" W x8.5" H

White Offset

09/05/2011

70 lb



BACK