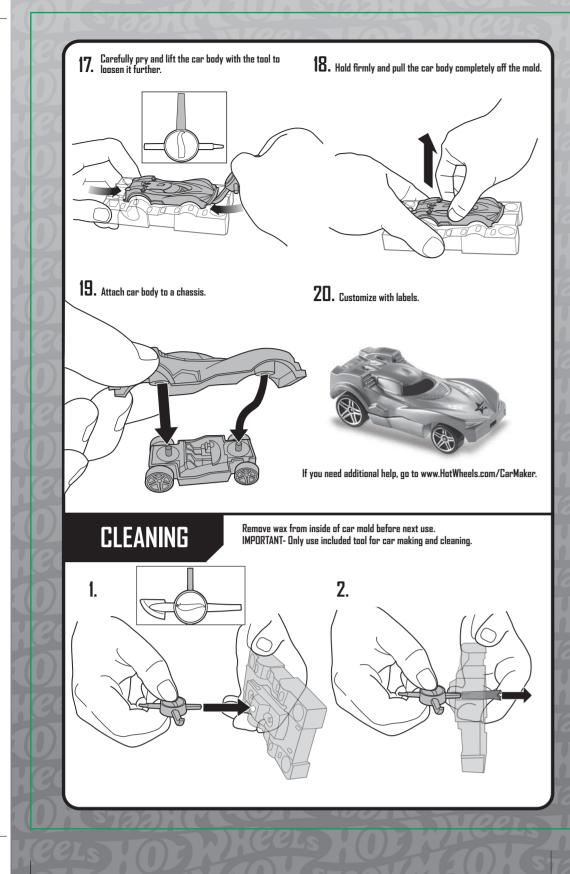

COLOR: 1C+1C

IMPORTANT INFORMATION:

• The transformer is not a toy.

• The toy is not intended for children under 3 years old. • This toy must only be used with a transformer for toys.

COMPLIANCE WITH FCC REGULATIONS (VALID IN U.S. ONLY) This device complies with Part 15 of the FCC Rules. Operation is subject to the following two conditions:

including interference that may cause undesired operation.

• Increase the separation between the equipment and receiver.

• Consult the dealer or an experienced radio/TV technician for help.

(VALID FOR CANADA ONLY • VALABLE AU CANADA SEULEMENT)

interference that may cause undesired operation of the device.

Operation is subject to the following two conditions :

one or more of the following measures: Reorient or relocate the receiving antenna.





BGD90 BGD90-0920G

Single

One Black

16.5"W x8.5" H

5.5" W x8.5" H

White Offset

09/05/2011

70 lb



BACK