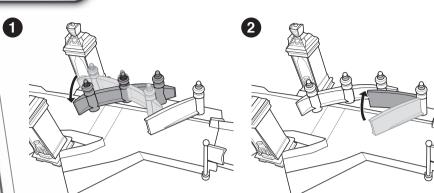

Set up finish gates as shown.

5 LET'S PLAY

Hit launch pad to race.

Try hitting harder or softer to find the best performance.

One vehicle included. Additional vehicles sold separately, subject to availability. Not for use with some Cars vehicles.