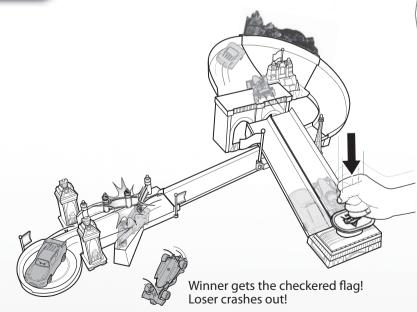

Set up finish gates as shown.

5 LET'S PLAY

Hit launch pad to race.

Try hitting harder or softer to find the best performance.

One vehicle included. Additional vehicles sold separately, subject to availability. Not for use with some Cars vehicles.