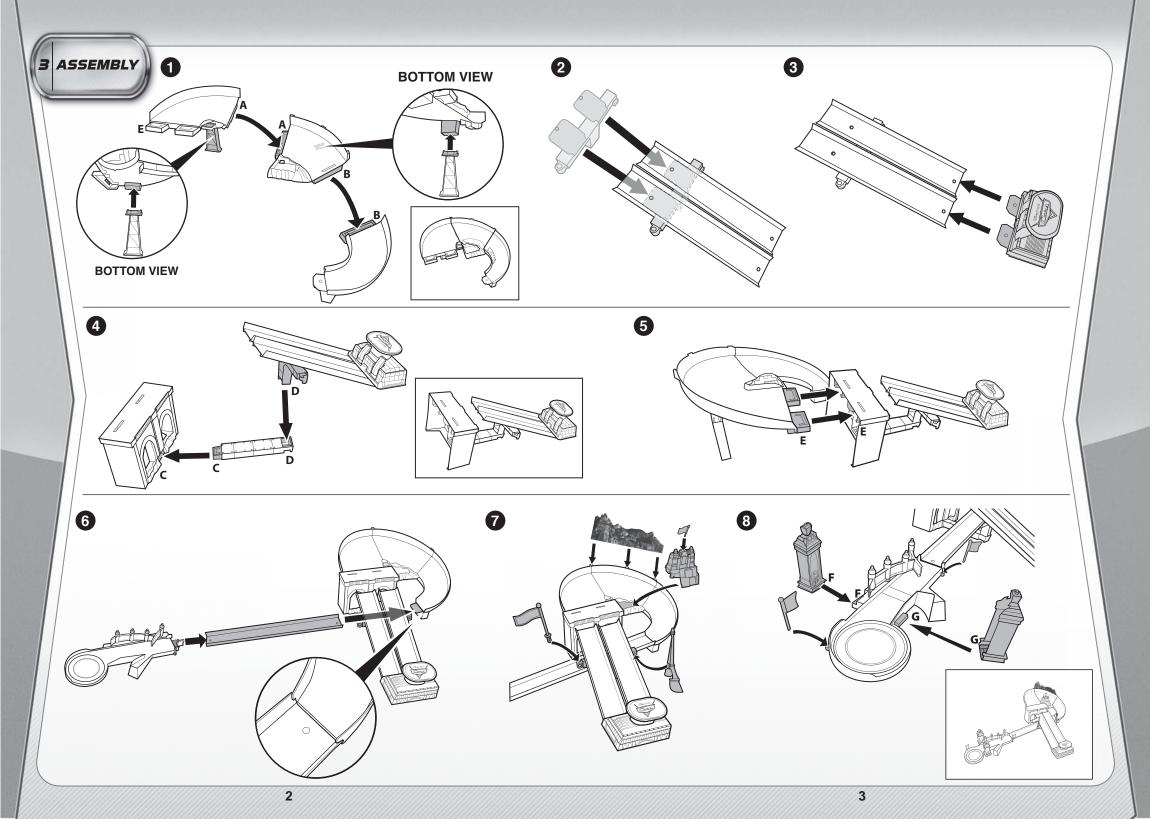

Set up finish gates as shown.

5 LET'S PLAY

Hit launch pad to race.

Try hitting harder or softer to find the best performance.

One vehicle included. Additional vehicles sold separately, subject to availability. Not for use with some Cars vehicles.