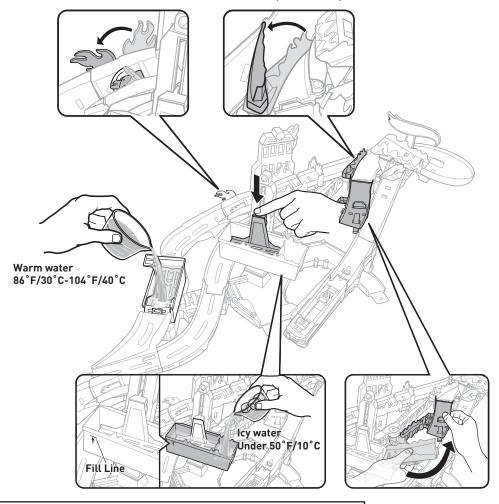

#### **GET READY TO PLAY**

- Fill water to top of container for best performance.
- Overfilling of reservoir may cause leakage.
- To avoid burns do not use water that is too hot, above 120°F (48°C).
- Water toys sometimes get messy. Protect play surfaces before use.
- For best performance of color change feature, please use icy water under 50°F/10°C.