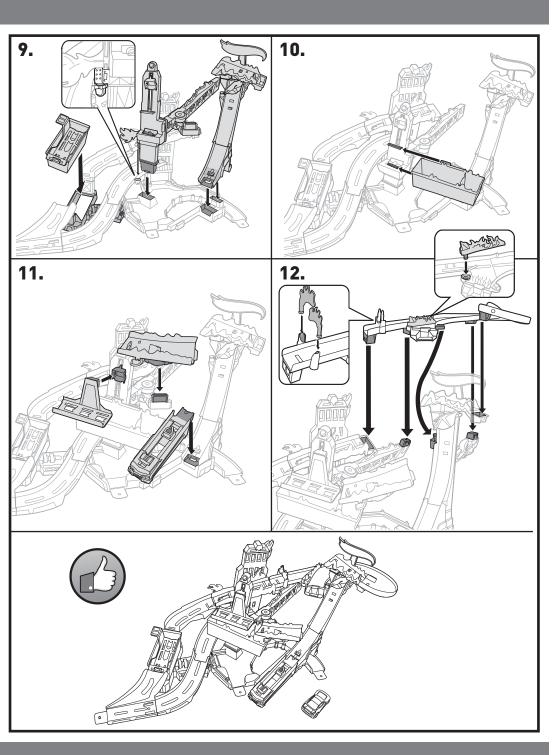

# CITY FLAME FIGHTERS





service.mattel.com **HOTWHEELS.com** 

- Color change will last longer if you do not expose this toy to intense heat or direct sunlight for prolonged periods of time.
- Do not immerse set in water. Drain, rinse, clean and dry all items thoroughly before storing.



## **CONTENTS**



# **ASSEMBLY**



Refer to letter on toy parts and this page to help with assembly.



# ASSEMBLY (CONTD.)





#### **GET READY TO PLAY**

- Fill water to top of container for best performance.
- Overfilling of reservoir may cause leakage.
- To avoid burns do not use water that is too hot, above 120°F (48°C).
- Water toys sometimes get messy. Protect play surfaces before use.
- For best performance of color change feature, please use icy water under 50°F/10°C.





#### **TO PLAY**















NOT FOR USE WITH SOME HOT WHEELS® VEHICLES. INCLUDES ONE VEHICLE, ADDITIONAL VEHICLES SOLD SEPARATELY.

### **MORE WAYS TO PLAY**



#### **PERFORMANCE TIPS**

- Q. My car keeps crashing on the track for no reason. What is the problem?
- A. Clear all obstructions on the track. Adjust track side walls at each connection point.



- Q. My car keeps slowing down by itself on the tracks.
- A. Lint may collec