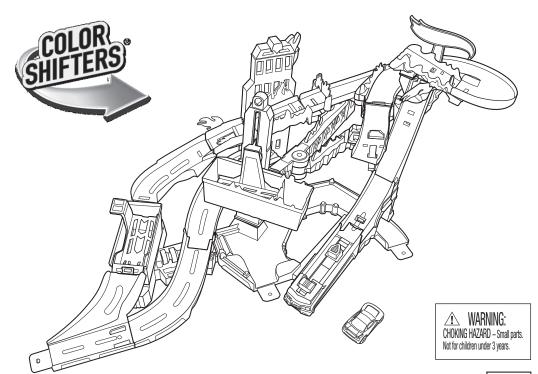

# CITY FLAME FIGHTERS





service.mattel.com **HOTWHEELS.com** 

- Color change will last longer if you do not expose this toy to intense heat or direct sunlight for prolonged periods of time.
- Do not immerse set in water. Drain, rinse, clean and dry all items thoroughly before storing.



## **CONTENTS**



# **ASSEMBLY**



Refer to letter on toy parts and this page to help with assembly.



# ASSEMBLY (CONTD.)





#### **GET READY TO PLAY**

- Fill water to top of container for best performance.
- Overfilling of reservoir may cause leakage.
- To avoid burns do not use water that is too hot, above 120°F (48°C).
- Water toys sometimes get messy. Protect play surfaces before use.
- For best performance of color change feature, please use icy water under 50°F/10°C.





#### **TO PLAY**















NOT FOR