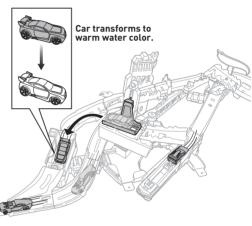

#### **GET READY TO PLAY**

- Fill water to top of container for best performance.
- Overfilling of reservoir may cause leakage.
- To avoid burns do not use water that is too hot, above 120°F (48°C).
- Water toys sometimes get messy. Protect play surfaces before use.
- For best performance of color change feature, please use icy water under 50°F/10°C.

#### **TO PLAY**

NOT FOR USE WITH SOME HOT WHEELS® VEHICLES. INCLUDES ONE VEHICLE, ADDITIONAL VEHICLES SOLD SEPARATELY.