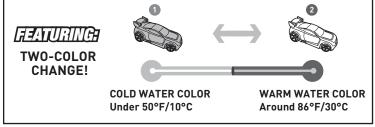

#### **GET READY TO PLAY**

- Fill water to top of container for best performance.
- Overfilling of reservoir may cause leakage.
- To avoid burns do not use water that is too hot, above 120°F (48°C).
- Water toys sometimes get messy. Protect play surfaces before use.
- For best performance of color change feature, please use icy water under 50°F/10°C.