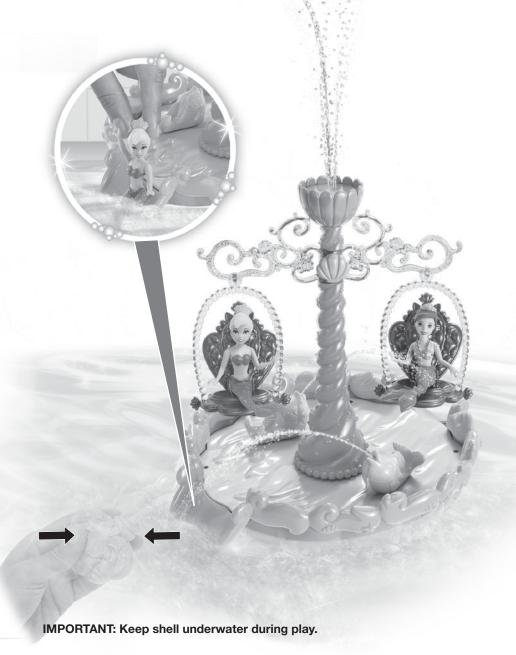

## 2 Squeeze shell repeatedly to activate fountain.

Water toys sometimes get messy. Please protect play surfaces before use. Squeeze shell to pump all water out after play. Drain, rinse, clean and dry all items thoroughly before storing.