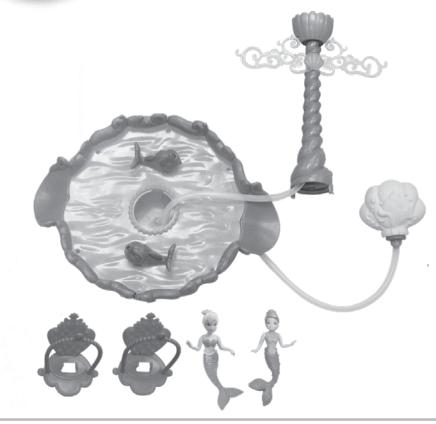

## 2 Squeeze shell repeatedly to activate fountain.

Water toys sometimes get messy. Please protect play surfaces before use. Squeeze shell to pump all water out after play. Drain, rinse, clean and dry all items thoroughly before storing.